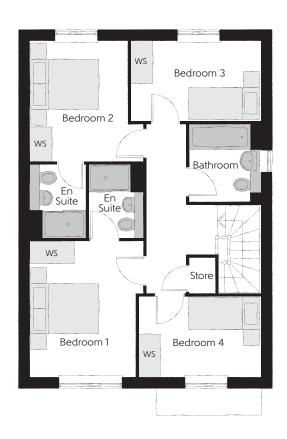

## First Floor

| Bedroom 1          | 3.78m x 3.19m | 12′5″ x 10′5″ |
|--------------------|---------------|---------------|
| Bedroom 1 En Suite | 2.05m x 1.54m | 6′9″ x 5′1″   |
| Bedroom 2          | 3.35m x 2.73m | 11'0" x 9'0"  |
| Bedroom 2 En Suite | 2.05m x 1.54m | 6′9″ x 5′1″   |
| Bedroom 3          | 3.60m x 2.25m | 11′10" x 7′5" |
| Bedroom 4          | 3.40m x 2.22m | 11'2" x 7'4"  |
| Bathroom           | 2.15m x 1.98m | 7′1″ x 6′6″   |

Clks - Cloakroom WS - Wardrobe Space (suggestion only, wardrobe not included)