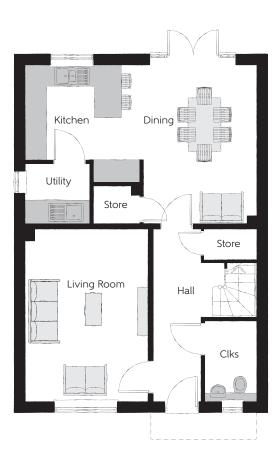

## Ground Floor

| Kitchen     | 3.28m x 3.26m | 10'9" x 10'8" |
|-------------|---------------|---------------|
| Dining      | 4.42m x 3.17m | 14'6" x 10'5" |
| Living Room | 4.77m x 3.39m | 15′8″ x 11′1″ |
| Utility     | 1.78m x 1.66m | 5′10″ x 5′5″  |
| Cloakroom   | 2.22m x 1.46m | 7'4" x 4'10"  |

Clks - Cloakroom WS - Wardrobe Space (suggestion only, wardrobe not included)