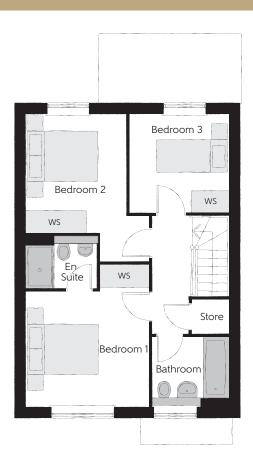

## First Floor

| Bedroom 1          | 3.93m x 3.44m | 12'11" x 11'3" |
|--------------------|---------------|----------------|
| Bedroom 1 En Suite | 1.98m x 1.46m | 6'6" x 4'9"    |
| Bedroom 2          | 4.10m x 3.44m | 13'5" x 11'3"  |
| Bedroom 3          | 2.74m x 2.74m | 9'0" x 9'0"    |
| Bathroom           | 2.11m x 1.91m | 6′11″ x 6′3″   |

Clks - Cloakroom WS - Wardrobe Space (suggestion only, wardrobe not included)