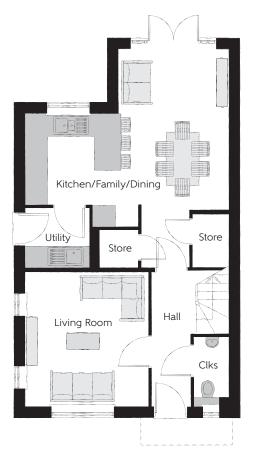

## **Ground Floor**

| Kitchen/Family/Dining | 5.64m x 4.48m | 18'6" x 14'8" |
|-----------------------|---------------|---------------|
| Living Room           | 3.71m x 3.42m | 12'2" x 11'3" |
| Utility               | 1.78m x 1.66m | 5′10" x 5′5"  |
| Cloakroom             | 1.91m x 0.96m | 6'3" x 3'2"   |

Clks - Cloakroom WS - Wardrobe Space (suggestion only, wardrobe not included)