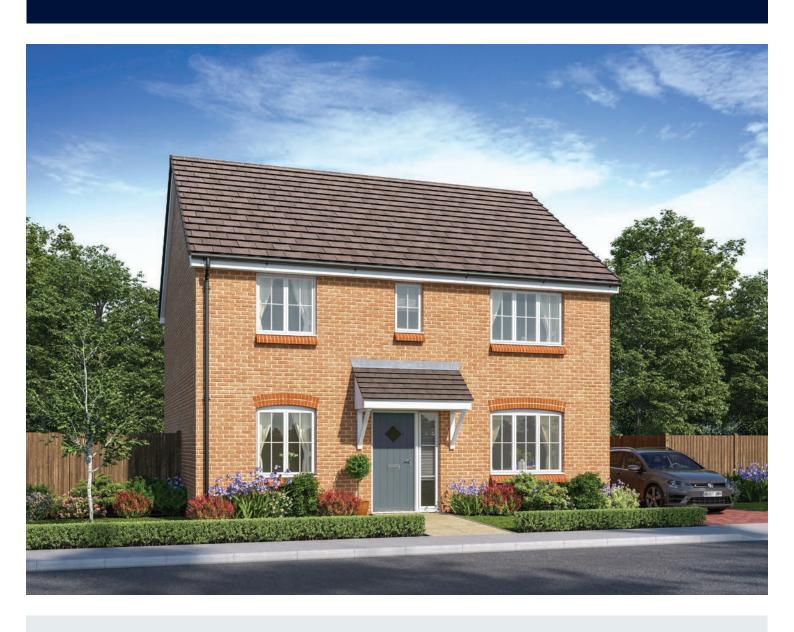

## The Luthier

FOUR BEDROOM HOME







## First Floor

| Bedroom 1          | 4.21m x 3.38m | 13′10" x 11′1" |
|--------------------|---------------|----------------|
| Bedroom 1 En Suite | 2.03m x 1.55m | 6′8″ x 5′1″    |
| Bedroom 2          | 3.96m x 3.74m | 13'0" x 12'3"  |
| Bedroom 3          | 3.62m x 2.70m | 11′10″ x 8′10″ |
| Bedroom 4          | 3.37m x 3.31m | 11'0" x 10'10' |
| Bathroom           | 2.15m x 2.08m | 7′1″ x 6′10″   |



## **Ground Floor**

| Kitchen       | 2.92m x 2.88m | 9'7" x 9'5"    |
|---------------|---------------|----------------|
| Family/Dining | 5.48m x 3.37m | 18'0" x 11'1"  |
| Living Room   | 4.14m x 3.32m | 13′7″ x 10′11″ |
| Study         | 2.73m x 2.30m | 8'11" x 7'7"   |
| Cloakroom     | 2.20m x 1.85m | 7′3″ x 6′1″    |

Clks - Cloakroom WS - Wardrobe Space (suggestion only,