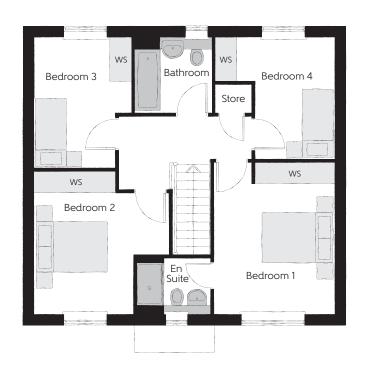

## First Floor

| Bedroom 1          | 4.21m x 3.38m | 13′10" x 11′1" |
|--------------------|---------------|----------------|
| Bedroom 1 En Suite | 2.03m x 1.55m | 6′8″ x 5′1″    |
| Bedroom 2          | 3.96m x 3.74m | 13'0" x 12'3"  |
| Bedroom 3          | 3.62m x 2.70m | 11′10″ x 8′10″ |
| Bedroom 4          | 3.37m x 3.31m | 11'0" x 10'10' |
| Bathroom           | 2.15m x 2.08m | 7′1″ x 6′10″   |

Clks - Cloakroom WS - Wardrobe Space (suggestion only, wardrobe not included)

## $Furniture\ arrangements\ are\ for\ illustrative\ purposes\ only.\ Items\ are\ not\ included,\ nor\ to\ scale.$

The items shown in this key may be subject to change, and positions could vary from those indicated on this floorplan. Please refer to Sales Advisor for details of your selected plot. Computer generated image shown overleaf. External finishes, landscaping and configuration may vary from plot to plot. Please refer to Sales Advisor for further details. All dimensions are approximate and should not be used for carpet sizes, appliance spaces or furniture. We operate a policy of continuous improvement and individual features such as kitchen and bathroom layouts, doors, windows, garages and elevational treatments may vary from time to time. Consequently these particulars should be treated as general guidance only and do not constitute a contract, part of a contract or a warranty. LU/CB/500/S00/D/01/B.