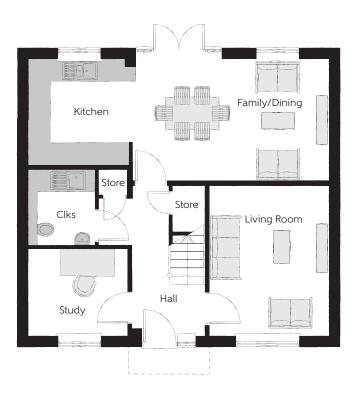

## **Ground Floor**

| Kitchen       | 2.92m x 2.88m | 9'7" x 9'5"    |
|---------------|---------------|----------------|
| Family/Dining | 5.48m x 3.37m | 18'0" x 11'1"  |
| Living Room   | 4.14m x 3.32m | 13′7″ x 10′11″ |
| Study         | 2.73m x 2.30m | 8'11" x 7'7"   |
| Cloakroom     | 2.20m x 1.85m | 7′3″ x 6′1″    |

Clks - Cloakroom WS - Wardrobe Space (suggestion only, wardrobe not included)

## $Furniture\ arrangements\ are\ for\ illustrative\ purposes\ only.\ Items\ are\ not\ included,\ nor\ to\ scale.$

The items shown in this key may be subject to change, and positions could vary from those indicated on this floorplan. Please refer to Sales Advisor for details of your selected plot. Computer generated image shown overleaf. External finishes, landscaping and configuration may vary from plot to plot. Please refer to Sales Advisor for further details. All dimensions are approximate and should not be used for carpet sizes, appliance spaces or furniture. We operate a policy of continuous improvement and individual features such as kitchen and bathroom layouts, doors, windows, garages and elevational treatments may vary from time to time. Consequently these particulars should be treated as general guidance only and do not constitute a contract, part of a contract or a warranty. LU/CB/500/S00/D/01/B.