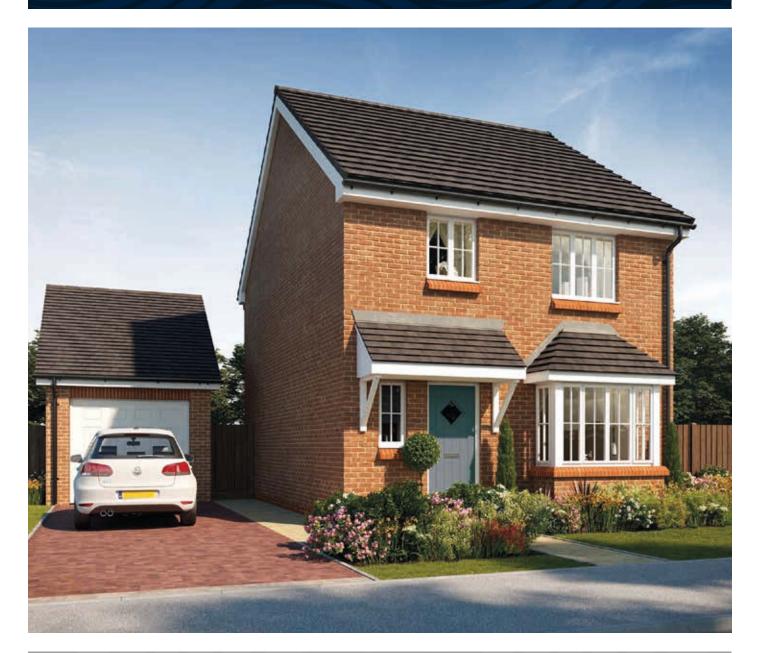

## First Floor

| Bedroom 1          | 3.402m x 3.019m | 11'2" x 9'11" |
|--------------------|-----------------|---------------|
| Bedroom 1 En Suite | 2.445m x 1.195m | 8'0" x 3'11"  |
| Bedroom 2          | 3.495m x 3.402m | 11'6" x 11'2" |
| Bedroom 3          | 3.040m x 2.474m | 10'0" x 8'1"  |
| Bathroom           | 1.965m x 1.957m | 6'5" x 6'5"   |