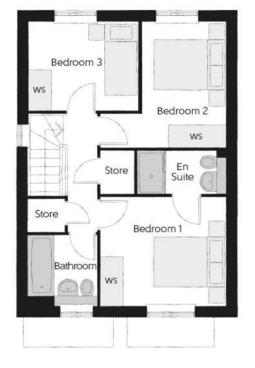

## Ground Floor

Kitchen/Dining Living Room Cloakroom

5.455m x 3.050m 5.364m x 3.216m (inc. bay) 1.895m x 0.951m

17'11" x 10'0" 17'7" x 10'7" (inc. bay) 6'3" x 3'1"

Clks - Cloakroom WS - Wardrobe Space (suggestion only, wardrobe not included)