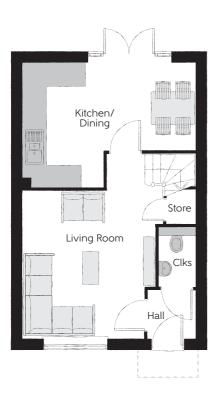

## Ground Floor

| Kitchen/Dining | 4.78m x 3.45m | 15'8" x 11'4"  |
|----------------|---------------|----------------|
| Living Room    | 3.68m x 5.14m | 12'1" x 16'10" |
| Cloakroom      | 1.01m x 1.66m | 3'4" x 5'5"    |

Clks - Cloakroom WS - Wardrobe Space (suggestion only, wardrobe not included)

## Furniture arrangements are for illustrative purposes only. Items are not included, nor to scale.

The items shown in this key may be subject to change, and positions could vary from those indicated on this floorplan. Please refer to Sales Advisor for details of your selected plot. Computer generated image shown overleaf. External finishes, landscaping and configuration may vary from plot to plot. Please refer to Sales Advisor for further details. All dimensions are approximate and should not be used for carpet sizes, appliance spaces or furniture. We operate a policy of continuous improvement and individual features such as kitchen and bathroom layouts, doors, windows, garages and elevational treatments may vary from time to time. Consequently these particulars should be treated as general guidance only and do not constitute a contract, part of a contract or a warranty. TA/CB/500/S00/S/01/L.