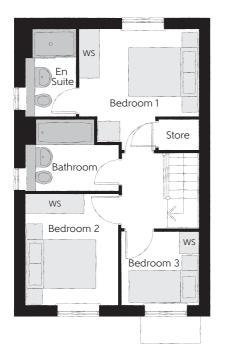

## First Floor

| Bedroom 1                       | 3.29m x 3.34m                  | 10'10" x 11'0"<br>(max)<br>4'7" x 8'0" |
|---------------------------------|--------------------------------|----------------------------------------|
| Bedroom 1 En Suite<br>Bedroom 2 | 1.40m x 2.43m<br>2.52m x 3.09m | 4′7″ x 8′0″<br>8′3″ x 10′2″            |
| Bedroom 3                       | 2.17m x 2.04m                  | 7′1″ x 6′8″                            |
| Bathroom                        | 2.52m x 1.97m                  | 8'3" x 6'5"                            |

Clks - Cloakroom WS - Wardrobe Space (suggestion only, wardrobe not included)

## Furniture arrangements are for illustrative purposes only. Items are not included, nor to scale.

The items shown in this key may be subject to change, and positions could vary from those indicated on this floorplan. Please refer to Sales Advisor for details of your selected plot. Computer generated image shown overleaf. External finishes, landscaping and configuration may vary from plot to plot. Please refer to Sales Advisor for further details. All dimensions are approximate and should not be used for carpet sizes, appliance spaces or furniture. We operate a policy of continuous improvement and individual features such as kitchen and bathroom layouts, doors, windows, garages and elevational treatments may vary from time to time. Consequently these particulars should be treated as general guidance only and do not constitute a contract, part of a contract or a warranty. TA/CB/500/S00/S/01/L.