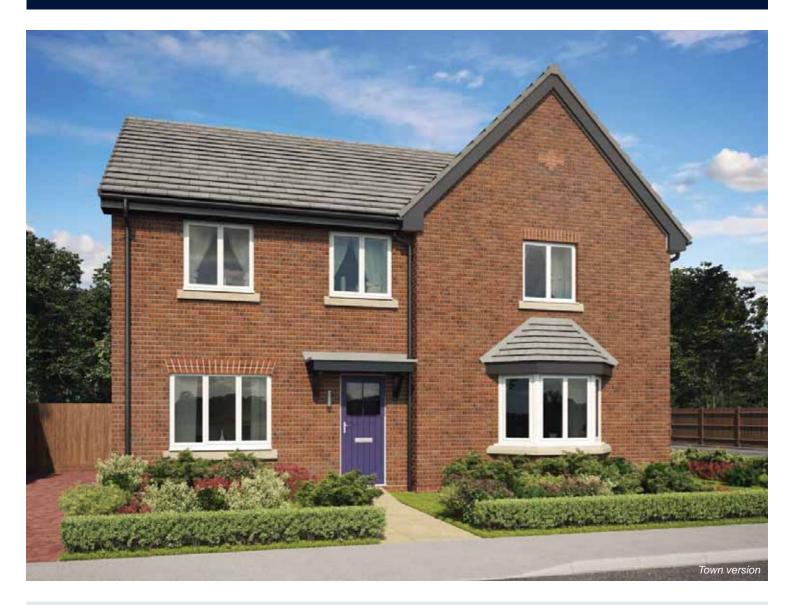

## The Tailor

THREE BEDROOM HOME





bellway.co.uk



## First Floor

| Bedroom 1                       | 3.29m x 3.34m                  | 10'10" x 11'0"<br>(max)<br>4'7" x 8'0" |
|---------------------------------|--------------------------------|----------------------------------------|
| Bedroom 1 En Suite<br>Bedroom 2 | 1.40m x 2.43m<br>2.52m x 3.09m | 4′7″ x 8′0″<br>8′3″ x 10′2″            |
| Bedroom 3                       | 2.17m x 2.04m                  | 7′1″ x 6′8″                            |
| Bathroom                        | 2.52m x 1.97m                  | 8'3" x 6'5"                            |



## Ground Floor

| Kitchen/Dining | 4.78m x 3.45m | 15'8" x 11'4"  |
|----------------|---------------|----------------|
| Living Room    | 3.68m x 5.14m | 12'1" x 16'10" |
| Cloakroom      | 1.01m x 1.66m | 3'