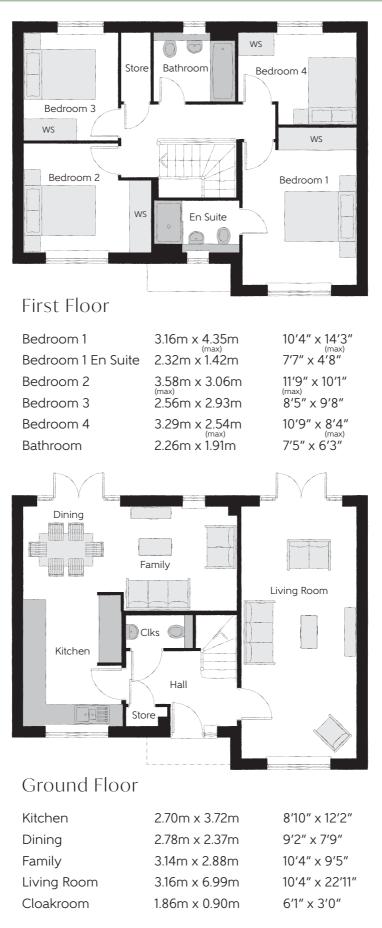

## The Milliner

FOUR BEDROOM HOME

bellway.co.uk

## The Milliner

Clks - Cloakroom WS - Wardrobe Space (suggestion only, wardrobe not included)

Furniture arrangements are for illustrative purposes only. Items are not included, nor to scale.

The items shown in this key may be subject to change, and positions could vary from those indicated on this floorplan. Please refer to Sales Advisor for details of your selected plot. Computer generated image shown overleaf. External finishes, landscaping and configuration may vary from plot to plot. Please refer to Sales Advisor for further details. All dimensions are approximate and should not be used for carpet sizes, appliance spaces or furniture. We operate a policy of continuous improvement and individual features such as kitchen and bathroom layouts, doors, windows, garages and elevational treatments may vary from time to time. Consequently these particulars should be treated as general guidance only and do not constitute a contract, part of a contract or a warranty. MI/CB/500/S00/D/01/K. 02377-08/12/22