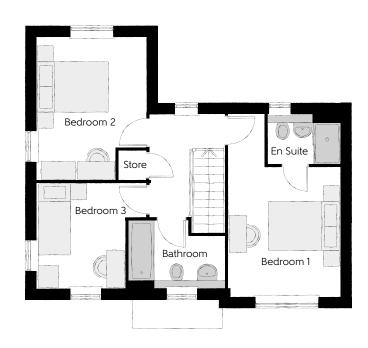

## First Floor

| Bedroom 1          | 3.11m x 5.07m                | 10'2" x 16'8"               |
|--------------------|------------------------------|-----------------------------|
| Bedroom 1 En Suite | (max) (max)<br>2.01m x 1.40m | (max) (max)<br>6'7" x 4'7"  |
| Bedroom 2          | 3.05m x 3.96m                | 10'0" x 13'0'               |
| Bedroom 3          | 2.46m x 2.94m                | 8'1" x 9'8"                 |
| Bathroom           | 2.70m x 1.91m<br>(max) (max) | 8'10" x 6'3"<br>(max) (max) |

Clks - Cloakroom B - Boiler

## $Furniture\ arrangements\ are\ for\ illustrative\ purposes\ only.\ Items\ are\ not\ included,\ nor\ to\ scale.$

The items shown in this key may be subject to change, and positions could vary from those indicated on this floorplan. Please refer to Sales Advisor for details of your selected plot. Computer generated image shown overleaf. External finishes, landscaping and configuration may vary from plot to plot. Please refer to Sales Advisor for further details. All dimensions are approximate and should not be used for carpet sizes, appliance spaces or furniture. We operate a policy of continuous improvement and individual features such as kitchen and bathroom layouts, doors, windows, garages and elevational treatments may vary from time to time. Consequently these particulars should be treated as general guidance only and do not constitute a contract, part of a contract or a warranty. FR/CB/425/S00/D/01/B.