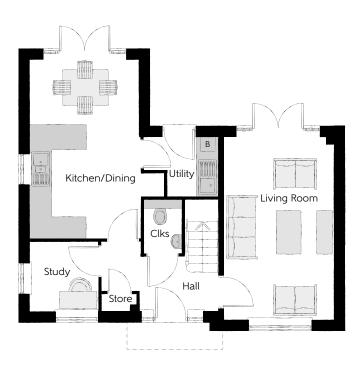

## **Ground Floor**

| Kitchen/Dining | 3.05m x 4.97m                | 10'0" x 16'4" |
|----------------|------------------------------|---------------|
| Living Room    | 3.05m x 5.07m                | 10'0" x 16'8" |
| Study          | 1.90m x 1.93m                | 6'3" x 6'4"   |
| Utility        | 2.06m x 1.67m                | 6'9" x 5'6"   |
| Cloakroom      | (max) (max)<br>1.04m x 1.49m | 3'5" x 4'11"  |

Clks - Cloakroom B - Boiler

## $Furniture\ arrangements\ are\ for\ illustrative\ purposes\ only.\ Items\ are\ not\ included,\ nor\ to\ scale.$

The items shown in this key may be subject to change, and positions could vary from those indicated on this floorplan. Please refer to Sales Advisor for details of your selected plot. Computer generated image shown overleaf. External finishes, landscaping and configuration may vary from plot to plot. Please refer to Sales Advisor for further details. All dimensions are approximate and should not be used for carpet sizes, appliance spaces or furniture. We operate a policy of continuous improvement and individual features such as kitchen and bathroom layouts, doors, windows, garages and elevational treatments may vary from time to time. Consequently these particulars should be treated as general guidance only and do not constitute a contract, part of a contract or a warranty. FR/CB/425/S00/D/01/B.