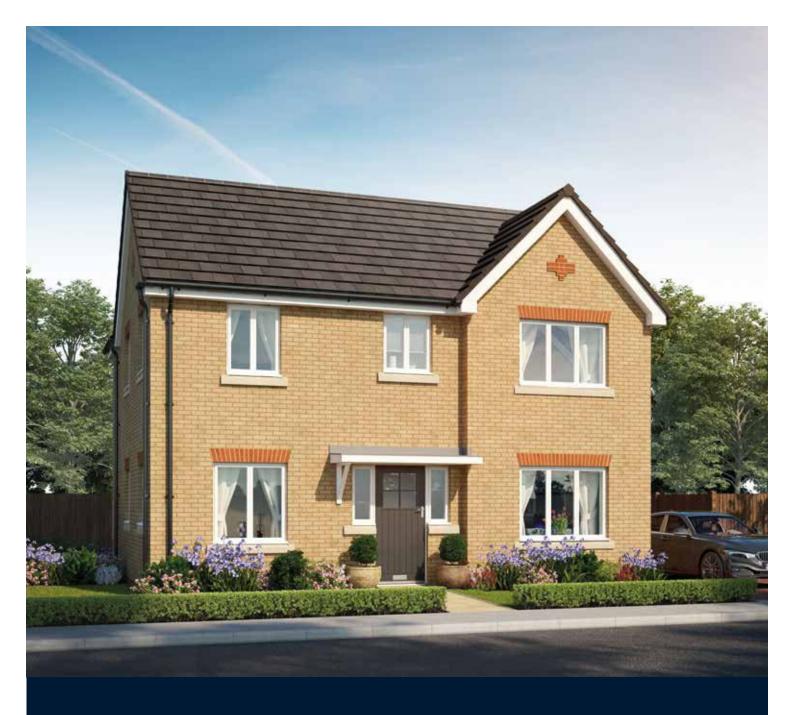

## The Fuller

THREE BEDROOM HOME







## First Floor

| Bedroom 1          | 3.11m x 5.07m                | 10'2" x 16'8"               |
|--------------------|------------------------------|-----------------------------|
| Bedroom 1 En Suite | (max) (max)<br>2.01m x 1.40m | (max) (max)<br>6'7" x 4'7"  |
| Bedroom 2          | 3.05m x 3.96m                | 10'0" x 13'0'               |
| Bedroom 3          | 2.46m x 2.94m                | 8'1" x 9'8"                 |
| Bathroom           | 2.70m x 1.91m<br>(max) (max) | 8'10" x 6'3"<br>(max) (max) |



## **Ground Floor**

| Kitchen/Dining | 3.05m x 4.97m                | 10'0" x 16'4" |
|----------------|------------------------------|---------------|
| Living Room    | 3.05m x 5.07m                | 10'0" x 16'8" |
| Study