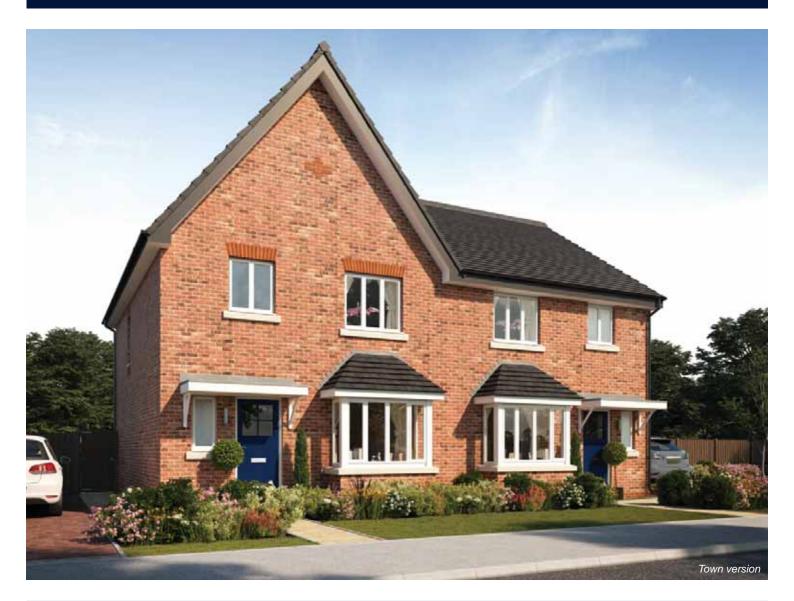

## The Chandler

THREE BEDROOM HOME





bellway.co.uk



## First Floor

| Bedroom 1          | 3.40m x 3.02m | 11'2" x 9'11" |
|--------------------|---------------|---------------|
| Bedroom 1 En Suite | 2.44m x 1.20m | 8'0" x 3'11"  |
| Bedroom 2          | 3.40m x 3.50m | 11'2" x 11'6" |
| Bedroom 3          | 3.04m x 2.47m | 10'0" x 8'1"  |
| Bathroom           | 1.97m x 1.96m | 6′5″ x 6′5″   |
|                    |               |               |



## Ground Floor

| Kitchen/Dining | 5.46m x 3.39m | 17'11" x 11'2"              |
|----------------|---------------|-----------------------------|
| Living Room    | 3.22m x 5.36m | 10'7" x 17'7"<br>(inc. bay) |
| Cloakroom      | 0.95m x 1.90m | 3'1" x 6'3"                 |

Clks - Cloakroom WS - Wardrobe Space (suggestion only, wardrobe not included)

Furniture arrangem