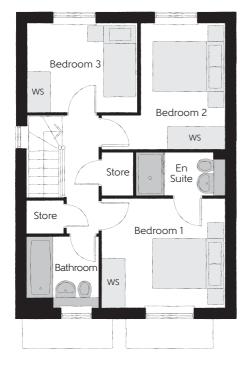

## First Floor

| Bedroom 1          | 3.40m x 3.02m | 11'2" x 9'11" |
|--------------------|---------------|---------------|
| Bedroom 1 En Suite | 2.44m x 1.20m | 8'0" x 3'11"  |
| Bedroom 2          | 3.40m x 3.50m | 11'2" x 11'6" |
| Bedroom 3          | 3.04m x 2.47m | 10'0" x 8'1"  |
| Bathroom           | 1.97m x 1.96m | 6′5″ x 6′5″   |
|                    |               |               |

Clks - Cloakroom WS - Wardrobe Space (suggestion only, wardrobe not included)

Furniture arrangements are for illustrative purposes only. Items are not included, nor to scale.

The items shown in this key may be subject to change, and positions could vary from those indicated on this floorplan. Please refer to Sales Advisor for details of your selected plot. Computer generated image shown overleaf. External finishes, landscaping and configuration may vary from plot to plot. Please refer to Sales Advisor for further details. All dimensions are approximate and should not be used for carpet sizes, appliance spaces or furniture. We operate a policy of continuous improvement and individual features such as kitchen and bathroom layouts, doors, windows, garages and elevational treatments may vary from time to time. Consequently these particulars should be treated as general guidance only and do not constitute a contract, part of a contract or a warranty. CH/CB/500/S00/S/01/M. 02377-08/12/22