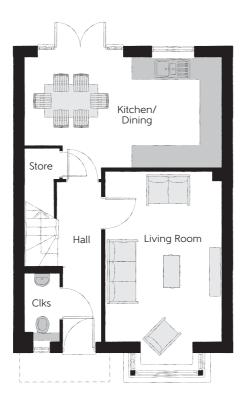

## Ground Floor

| Kitchen/Dining | 5.46m x 3.39m | 17'11" x 11'2"              |
|----------------|---------------|-----------------------------|
| Living Room    | 3.22m x 5.36m | 10'7" x 17'7"<br>(inc. bay) |
| Cloakroom      | 0.95m x 1.90m | 3'1" x 6'3"                 |

Clks - Cloakroom WS - Wardrobe Space (suggestion only, wardrobe not included)

Furniture arrangements are for illustrative purposes only. Items are not included, nor to scale.

The items shown in this key may be subject to change, and positions could vary from those indicated on this floorplan. Please refer to Sales Advisor for details of your selected plot. Computer generated image shown overleaf. External finishes, landscaping and configuration may vary from plot to plot. Please refer to Sales Advisor for further details. All dimensions are approximate and should not be used for carpet sizes, appliance spaces or furniture. We operate a policy of continuous improvement and individual features such as kitchen and bathroom layouts, doors, windows, garages and elevational treatments may vary from time to time. Consequently these particulars should be treated as general guidance only and do not constitute a contract, part of a contract or a warranty. CH/CB/500/S00/S/01/M. 02377-08/12/22