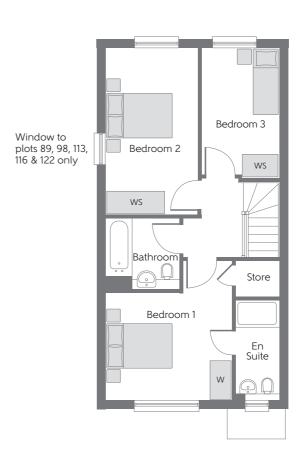

Ground Floor First Floor

## **FIRST FLOOR**

 Bedroom 1
 3.92m x 3.50m (max)
 12'10" x 11'6" (max)

 Bedroom 1 En Suite
 2.82m x 1.20m
 9'3" x 3'11"

 Bedroom 2
 4.62m x 2.55m
 15'2" x 8'4"

 Bedroom 3
 3.61m x 2.15m
 11'10" x 7'1"

 Bathroom
 2.06m x 1.99m
 6'9" x 6'6"