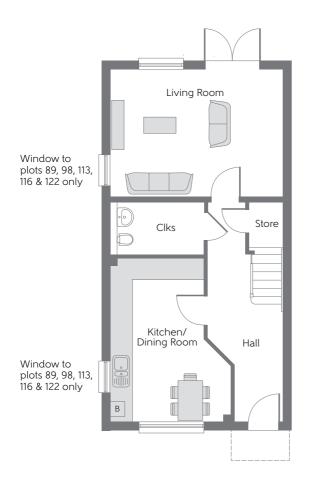

Ground Floor First Floor

## **GROUND FLOOR**

Kitchen/Dining Room Living Room Cloakroom 4.55m x 3.36m (max) 4.79m x 3.55m 2.61m x 1.46m 14'11" x 11'0" (max) 15'9" x 11'8" 8'7" x 4'10"