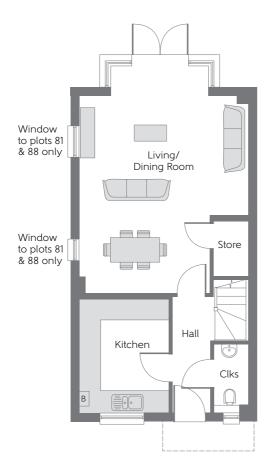

Second Floor

Ground Floor

First Floor

#### **GROUND FLOOR**

Kitchen
Living/
Dining Room
Cloakroom

3.23m x 2.48m 10'7" x 8'2"

6.26m x 4.67m 20'7" x 15'4" (max) (max) (max) (max) 1.88m x 0.92m 6'2" x 3'0"