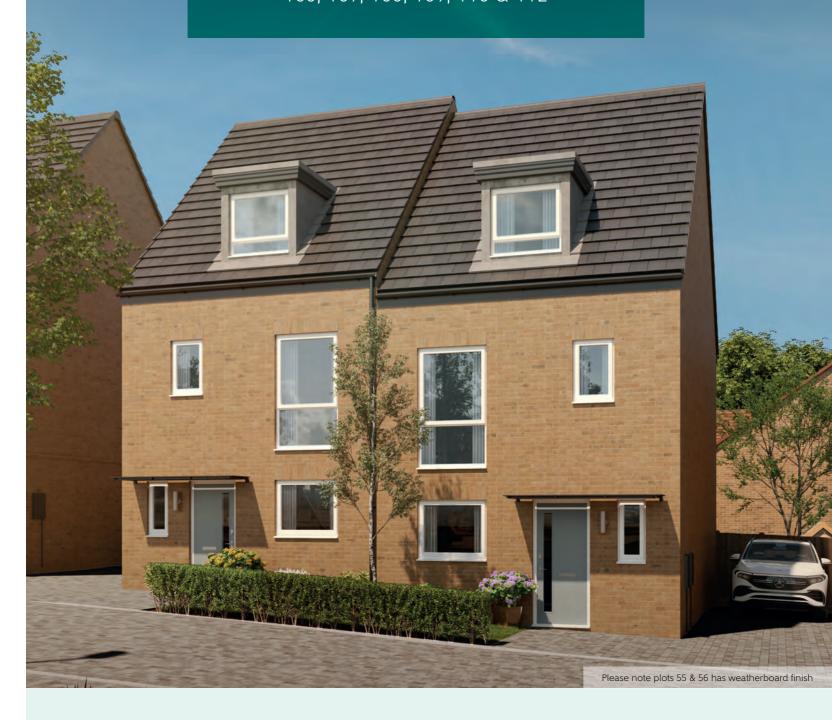

# THE WHITSTABLE

FOUR BEDROOM HOME PLOTS 55, 56, 81, 84, 85, 88, 106, 107, 108, 109, 110 & 112

Clks - Cloakroom W Fitted Wardrobe WS - Wardrobe Space (suggestion only, wardrobe not included) RW - Roof Window ---- - Reduced Head Height B - Boiler

## Furniture arrangements are for illustrative purposes only. Items are not included, nor to scale.

The items shown in this key may be subject to change, and positions could vary from those indicated on this floorplan. Please refer to Sales Advisor for details of your selected plot. Computer generated image shown. External finishes, landscaping and configuration may vary from plot to plot. Please refer to Sales Advisor for further details. All dimensions are approximate and should not be used for carpet sizes, appliance spaces or furniture. We operate a policy of continuous improvement and individual features such as kitchen and bathroom layouts, doors, windows, garages and elevational treatments may vary from time to time. Consequently these particulars should be treated as general guidance only and do not constitute a contract, part of a contract or a warranty. The Wainwright (HT15)