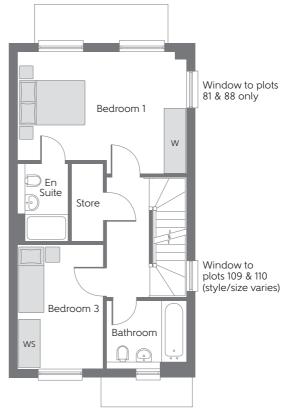

Second Floor

Ground Floor

First Floor

## **FIRST FLOOR**

 Bedroom 1
 4.67m x 3.55m (max)
 15'4" x 11'8" (max)

 Bedroom 1 En Suite
 2.15m x 1.45m
 7'1" x 4'9"

 Bedroom 3
 3.43m x 2.31m
 11'3" x 7'7"

 Bathroom
 2.27m x 1.88m
 7'5" x 6'2"