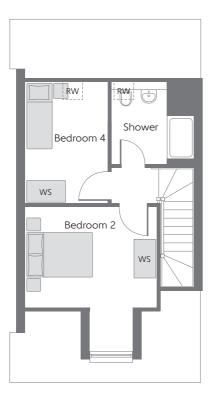

Second Floor

Ground Floor

First Floor

#### **SECOND FLOOR**

Bedroom 2 Bedroom 4 Shower

om 2 3.83m x 3.53m (max) (max) om 4 3.24m x 2.39m (max) (max) er 2.19m x 2.12m 12'7" x 11'7" (max) (max) 10'8" x 7'10" (max) (max) 7'2" x 6'11"