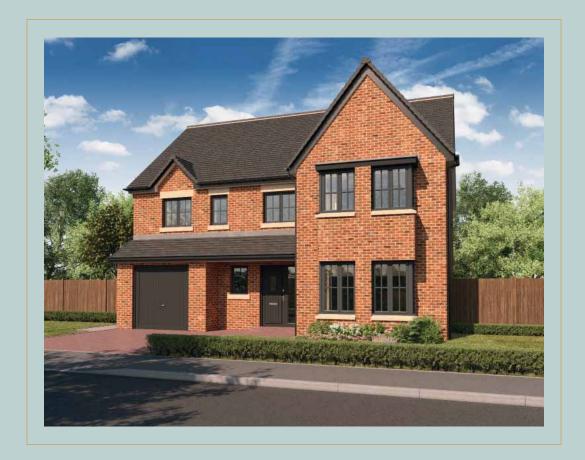

### The Plane 4 bedroom home



## Ground floor comprises

Kitchen, utility, dining room, family room, living room, garage, cloakroom and store.

# First floor comprises

Master bedroom with en suite, bedroom 2 with en suite, 2 further bedrooms and a bathroom.

### First Floor



| Bedroom 1 | 4.084m |   |        | 13′5″<br>(max) | , , |      |
|-----------|--------|---|--------|----------------|-----|------|
| Bedroom 2 | 4.932m |   |        | 16'2"          |     |      |
| Bedroom 3 | 4.611m | Χ | 2.912m | 15′2″          | Χ   | 9′7″ |
| Bedroom 4 | 3.789m | Χ | 2.952m | 12′5″          | X   | 9'8" |

### Ground Floor



| Kitchen     | 3.890m | x 3.728m | 12′9″           | x 12′3″ |
|-------------|--------|----------|-----------------|---------|
| Dining Room | 3.746m | x 3.090m | 12′4″           | x 10′2″ |
| Fami