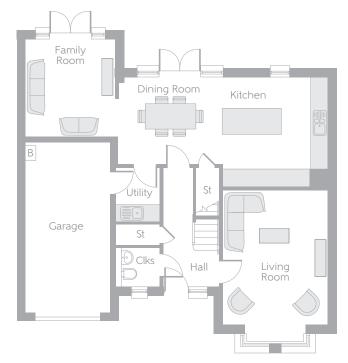

## Ground floor comprises

Kitchen, utility, dining room, family room, living room, garage, cloakroom and store.

### Ground Floor

| Kitchen     | 3.890m | x 3.728m | 12′9″           | x 12′3″ |
|-------------|--------|----------|-----------------|---------|
| Dining Room | 3.746m | x 3.090m | 12′4″           | x 10′2″ |
| Family Room | 3.480m | x 3.255m | 11′5″           | x 10′8″ |
| Living Room | 5.427m | x 3.728m | 17′10″<br>(max) | x 12′3″ |

(CYL) Hot Water Cylinder

Clks Cloakroom St Store ws Wardrobe Space (suggestion only, wardrobe not included)