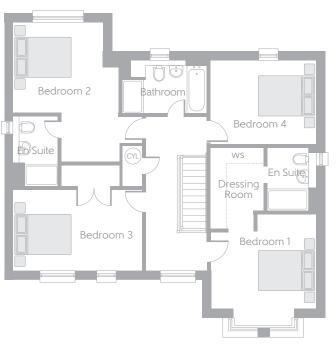

# First floor comprises

Master bedroom with en suite, bedroom 2 with en suite, 2 further bedrooms and a bathroom.

### First Floor

| Bedroom 1 | 4.084m |   |        | 13′5″<br>(max) | , , |      |
|-----------|--------|---|--------|----------------|-----|------|
| Bedroom 2 | 4.932m |   |        | 16'2"          |     |      |
| Bedroom 3 | 4.611m | Χ | 2.912m | 15′2″          | Χ   | 9′7″ |
| Bedroom 4 | 3.789m | Χ | 2.952m | 12′5″          | X   | 9'8" |

(CYL) Hot Water Cylinder

Clks Cloakroom St Store ws Wardrobe Space (suggestion only, wardrobe not included)