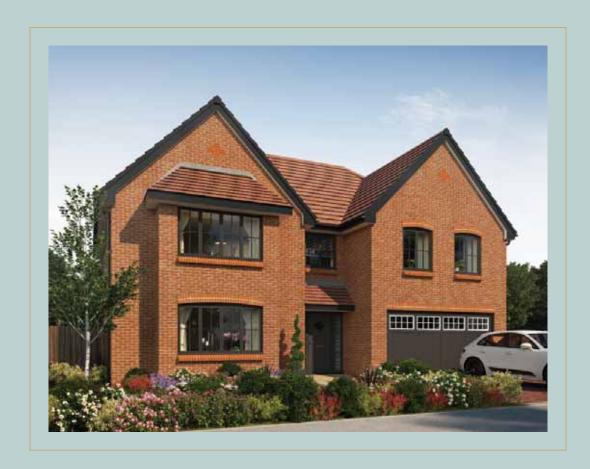

## The Draper 5 hedroom home

Bedroom 1 Dressing Bedroom 1 En Suite Bedroom 2 Bedroom 2 En Suite Bedroom 3 En Suite Bedroom 4

Bedroom 5 Bathroom

4.960m x 4.438m

2.484m x 2.463m 2.468m x 1.913m

5.037m x 4.075m 2.455m x 1.947m

3.710m x 3.627m 2.282m x 1.613m

3.953m x 3.423m 3.497m x 2.410m 2.455m x 1.918m

16'3" x 14'7"

8'2" x 8'1" 8′1″ x 6′3″

16'6" x 13'4" 8′1″ x 6′5″

12'2" x 11'11" 7'6" x 5'3"

13'0" x 11'3" 11′6″ x 7′11″ 8'1" x 6'4"

Clks - Cloakroom WS - Wardrobe Space (suggestion only, wardrobe not included)

Furniture arrangements are for illustrative purposes only. Items are not included, nor to scale