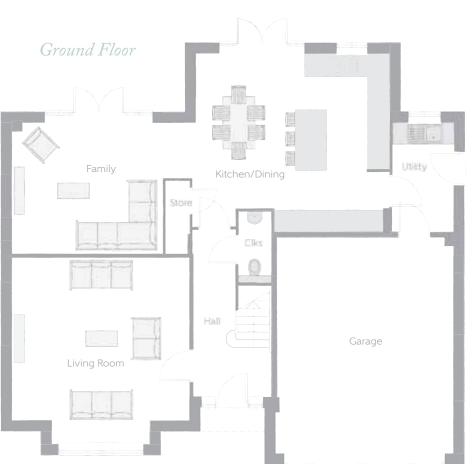

Family

Living Room

Utility Cloakroom Garage

Kitchen/Dining 4.935m x 3.237m 5.157m x 3.635m

> 5.225m x 4.960m 3.023m x 1.712m

1.975m x 0.899m 6.050m x 4.965m

16'2" x 10'7" 16'11" x 11'11" 17'2" × 16'3" 9'11" x 5'7" 6'6" x 2'11" 19'10" x 16'3"

Clks - Cloakroom WS - Wardrobe Space (suggestion only, wardrobe not included)

Furniture arrangements are for illustrative purposes only. Items are not included, nor to scale