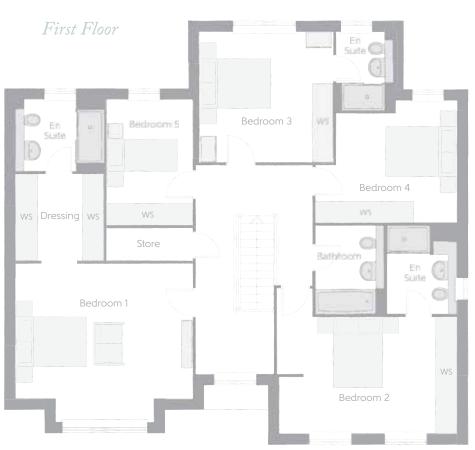

## The Draper 5 hedroom home

Bedroom 1 Dressing Bedroom 1 En Suite Bedroom 2 Bedroom 2 En Suite Bedroom 3 En Suite Bedroom 4

Bedroom 5 Bathroom

4.960m x 4.438m

2.484m x 2.463m 2.468m x 1.913m

5.037m x 4.075m 2.455m x 1.947m

3.710m x 3.627m 2.282m x 1.613m

3.953m x 3.423m 3.497m x 2.410m 2.455m x 1.918m

16'3" x 14'7"

8'2" x 8'1" 8′1″ x 6′3″

16'6" x 13'4" 8′1″ x 6′5″

12'2" x 11'11" 7'6" x 5'3"

13'0" x 11'3" 11′6″ x 7′11″ 8'1" x 6'4"

Clks - Cloakroom WS - Wardrobe Space (suggestion only, wardrobe not included)

Furniture arrangements are for illustrative purposes only. Items are not included, nor to scale