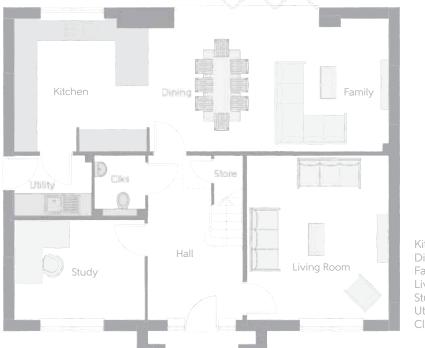

## Ground Floor

Kitchen Dining Family Living Room Study Utility Cloakroom 3.700m x 3.650m 3.670m x 2.935m 3.696m x 3.670m 4.535m x 3.900m 3.560m x 2.735m 2.100m x 1.650m 1.650m x 1.372m  $\begin{array}{c} 12'2'' \times 12'0'' \\ 12'0'' \times 9'8'' \\ 12'2'' \times 12'0'' \\ 14'11'' \times 12'10'' \\ 11'9'' \times 9'1'' \\ 6'11'' \times 5'5'' \\ 5'5'' \times 4'6'' \end{array}$ 

Clks - Cloakroom WS - Wardrobe Space (suggestion only, wardrobe not included) ---- - Reduced Head Height

Furniture arrangements are for illustrative purposes only. Items are not included, nor to scale. The items shown in this key may be subject to change, and positions could vary from those indicated on this floorplan. Please refer to Sales Advisor for details of your selected plot. Computer generated image shown overleal. External finishes, landscaping and configuration may vary from plot to plot. Please refer to Sales Advisor for further details. All dimensions are approximate and should not be used for carpet sizes, appliance spaces or furniture. We operate a policy of continuous improvement and individual features such as kitchen and bathroom layouts, doors, windows, garages and devational treatments may vary from time to time. Consequently these particulars should be treated as general guidance only and do not constitute a contract, part of a contract or a warranty WA/CB/500/S00/D/01/D.