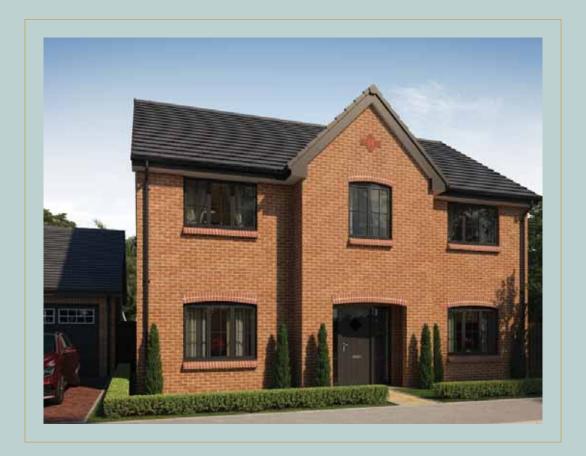

The Watchmaker 5 bedroom home

## First Floor

| Bedroom                        | 1 |
|--------------------------------|---|
| Bedroom<br>En Suite<br>Bedroom |   |
| Bedroom<br>En Suite<br>Bedroom |   |
| Bedroom                        | 4 |
| Bedroom<br>Bathroom            | - |

| 4.463m x 3.625m<br><sup>(max)</sup><br>2.587m x 1.413m | 14'8" x 11'11"<br><sup>(max)</sup><br>8'6" x 4'8" |
|--------------------------------------------------------|---------------------------------------------------|
| 3.625m x 3.352m<br><sup>(max)</sup><br>2.763m x 1.414m | 11'11" x 11'0"<br>(max)<br>9'1" x 4'8"            |
| 3.800m x 3.394m                                        | 12'3" x 11'2"                                     |
| 3.785m x 3.625m                                        | 12′5″ x 11′11″<br>(max)                           |
| 2.985m x 2.935m                                        | 9'10" x 9'8"                                      |
| 2.760m x 2.683m                                        | 9'2" x 8'10"                                      |
|                                                        |                                                   |