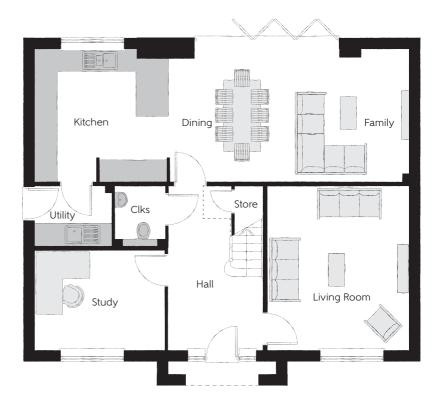

## **Ground Floor**

| Kitchen     | 3.70m x 3.65m | 12'2" x 12'0"   |
|-------------|---------------|-----------------|
| Dining      | 3.67m x 2.94m | 12'0" x 9'8"    |
| Family      | 3.70m x 3.67m | 12'2" x 12'0"   |
| Living Room | 4.54m x 3.90m | 14'11" x 12'10" |
| Study       | 3.56m x 2.74m | 11'9" x 9'1"    |
| Utility     | 2.10m x 1.65m | 6′11" x 5′5"    |
| Cloakroom   | 1.65m x 1.37m | 5′5" x 4′6"     |

Clks - Cloakroom WS - Wardrobe Space (suggestion only, wardrobe not included) W - Fitted Wardrobe ---- - Reduced Head Height

## $Furniture\ arrangements\ are\ for\ illustrative\ purposes\ only.\ Items\ are\ not\ included,\ nor\ to\ scale.$

The items shown in this key may be subject to change, and positions could vary from those indicated on this floorplan. Please refer to Sales Advisor for details of your selected plot. Computer generated image shown overleaf. External finishes, landscaping and configuration may vary from plot to plot. Please refer to Sales Advisor for further details. All dimensions are approximate and should not be used for carpet sizes, appliance spaces or furniture. We operate a policy of continuous improvement and individual features such as kitchen and bathroom layouts, doors, windows, garages and elevational treatments may vary from time to time. Consequently these particulars should be treated as general guidance only and do not constitute a contract, part of a contract or a warranty. WA/CB/500/S00/D/01/D.