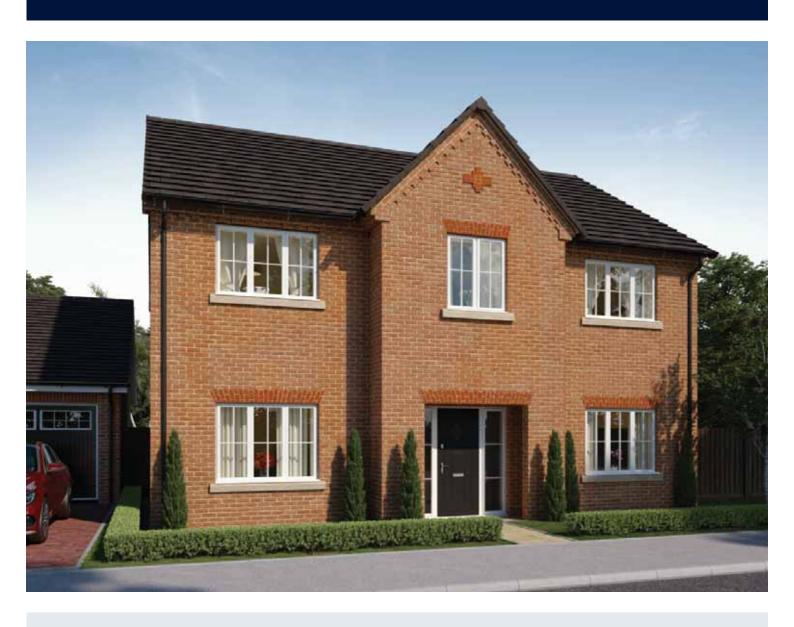

## The Watchmaker

FIVE BEDROOM HOME

## First Floor

| Bedroom 1             | 4.46m x 3.63m | 14'8" x 11'11" |
|-----------------------|---------------|----------------|
| Bedroom 1<br>En Suite | 2.59m x 1.41m | 8'6" x 4'8"    |
| Bedroom 2             | 3.63m x 3.35m | 11'11" x 11'0" |
| Bedroom 2<br>En Suite | 2.76m x 1.41m | 9'1" x 4'8"    |
| Bedroom 3             | 3.80m x 3.39m | 12'3" x 11'2"  |
| Bedroom 4             | 3.79m x 3.63m | 12'5" x 11'11" |
| Bedroom 5             | 2.99m x 2.94m | 9′10″ x 9′8″   |
| Bathroom              | 2.76m x 2.68m | 9'2" x 8'10"   |
|                       |               |                |

Clks - Cloakroom WS - Wardrobe Space (suggestion only, wardrobe not included) W - Fitted Wardrobe ---- - Reduced Head Height

## $Furniture\ arrangements\ are\ for\ illustrative\ purposes\ only.\ Items\ are\ not\ included,\ nor\ to\ scale.$

The items shown in this key may be subject to change, and positions could vary from those indicated on this floorplan. Please refer to Sales Advisor for details of your selected plot. Computer generated image shown overleaf. External finishes, landscaping and configuration may vary from plot to plot. Please refer to Sales Advisor for further details. All dimensions are approximate and should not be used for carpet sizes, appliance spaces or furniture. We operate a policy of continuous improvement and individual features such as kitchen and bathroom layouts, doors, windows, garages and elevational treatments may vary from time to time. Consequently these particulars should be treated as general guidance only and do not constitute a contract, part of a contract or a warranty. WA/CB/500/S00/D/01/D.