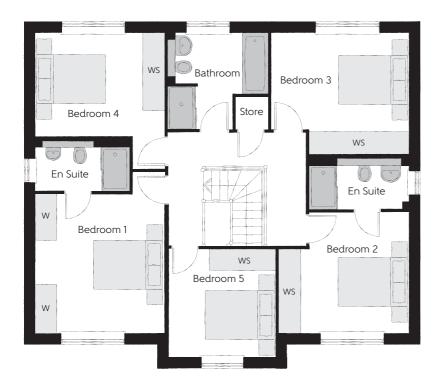

## First Floor

| Bedroom 1             | 4.46m x 3.63m | 14'8" x 11'11" |
|-----------------------|---------------|----------------|
| Bedroom 1<br>En Suite | 2.59m x 1.41m | 8'6" x 4'8"    |
| Bedroom 2             | 3.63m x 3.35m | 11'11" x 11'0" |
| Bedroom 2<br>En Suite | 2.76m x 1.41m | 9'1" x 4'8"    |
| Bedroom 3             | 3.80m x 3.39m | 12'3" x 11'2"  |
| Bedroom 4             | 3.79m x 3.63m | 12'5" x 11'11" |
| Bedroom 5             | 2.99m x 2.94m | 9′10″ x 9′8″   |
| Bathroom              | 2.76m x 2.68m | 9'2" x 8'10"   |
|                       |               |                |

Clks - Cloakroom WS - Wardrobe Space (suggestion only, wardrobe not included) W - Fitted Wardrobe ---- - Reduced Head Height

## $Furniture\ arrangements\ are\ for\ illustrative\ purposes\ only.\ Items\ are\ not\ included,\ nor\ to\ scale.$

The items shown in this key may be subject to change, and positions could vary from those indicated on this floorplan. Please refer to Sales Advisor for details of your selected plot. Computer generated image shown overleaf. External finishes, landscaping and configuration may vary from plot to plot. Please refer to Sales Advisor for further details. All dimensions are approximate and should not be used for carpet sizes, appliance spaces or furniture. We operate a policy of continuous improvement and individual features such as kitchen and bathroom layouts, doors, windows, garages and elevational treatments may vary from time to time. Consequently these particulars should be treated as general guidance only and do not constitute a contract, part of a contract or a warranty. WA/CB/500/S00/D/01/D.