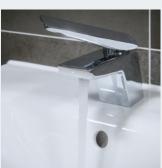

# Specification

|           |                           |                                                                             | . & 2 Bedro | 3 Bedroo | 4 Bedroo | 5 Bedrooi |
|-----------|---------------------------|-----------------------------------------------------------------------------|-------------|----------|----------|-----------|
|           | Loft Hatch                | Loft Hatch - Hinged Drop Down * †                                           | -           |          |          | -         |
|           | Entrance Doors            | GRP Insulated Door                                                          | •           | •        | •        | •         |
|           | Ceilings                  | Crown White Matt Emulsion                                                   | •           | •        | •        | •         |
|           | Walls                     | Crown White Matt Emulsion                                                   | •           | •        | •        | •         |
|           | Floors                    | Concrete Ground Floor / Chipboard First Floor                               | •           | •        | •        | •         |
|           | Window Cills              | White Gloss MDF                                                             | •           | •        | •        | •         |
|           | Stairs                    | Timber Stair - White Gloss MDF Strings                                      | •           | •        | •        | •         |
|           | Balusters                 | White Gloss Stop Chamfered Balusters                                        | •           | •        | •        | •         |
|           | Newel Posts               | White Gloss Stop Chamfered Newels                                           | •           | •        | •        |           |
| 悶         |                           | Oak Stop Chamfered Newels                                                   | -           |          | (22)     | •         |
| FINISHES  | Newel Caps                | White Gloss Flat Top Newel Caps                                             | •           | •        | •        |           |
| 冒         | ·                         | Oak Flat Top Newel Caps                                                     |             |          |          | •         |
| щ         | Handrail                  | White Gloss Heavy Duty Handrail                                             | •           | •        | •        |           |
|           |                           | Oak Heavy Duty Handrail                                                     |             |          |          | •         |
|           | Skirting                  | White Gloss 94x14 MDF Grooved & Chamfered                                   | •           | •        |          |           |
|           |                           | White Gloss 120x14 MDF Grooved & Chamfered                                  |             |          | •        | •         |
|           | Architrave                | White Gloss 69x18 MDF Grooved & Chamfered                                   | •           | •        | •        | •         |
|           | Internal Doors            | White Pre Finished Vertical Panel Internal Doors                            | •           | •        | •        | •         |
|           | Ironmongery               | Chrome SR100 Door Furniture                                                 | •           | •        | •        |           |
|           |                           | Chrome SR700 Door Furniture                                                 |             |          |          | •         |
|           | Wardrobes                 | Sliding Fitted Wardrobes to Bed 1                                           |             |          |          | •         |
|           |                           | •                                                                           |             |          |          |           |
|           | Frontals                  | Bellway Band B options ##                                                   | •           | •        |          |           |
|           |                           | Bellway Band C options ##                                                   |             |          | •        |           |
|           |                           | Bellway Band D options ##                                                   |             |          |          | •         |
|           | Carcass                   | Premium Grade 18mm thk Colour Matched Carcass                               | •           | •        | •        | •         |
|           | Units                     | Frontal Matching Table Ends                                                 | •           | •        |          |           |
|           |                           | Unit Framing                                                                |             |          | •        | •         |
|           | Worktops                  | 40mm Square Edge Worktops with upstand                                      | •           | •        | •        | •         |
|           | Kitchen Sink              | Leisure Eaton Single Bowl SS Sink & Aquamono Tap (inc Sink Liner)           | •           |          |          |           |
|           |                           | Leisure Eaton Bowl & Half SS Sink & Aquamono Tap (inc Sink Liner)           |             | •        |          |           |
|           |                           | Leisure Albion Bowl & Half SS Sink & Aquamono Tap (inc Sink Liner)          |             |          | •        |           |
|           |                           | Leisure Nimbus Bowl & Half SS Sink & Aquamono Tap (inc Sink Liner)          |             |          |          | •         |
|           | Utility Sink              | Leisure Eaton Single Bowl SS Sink & Aquamono Tap (inc Sink Liner)           |             | •        |          |           |
|           |                           | Leisure Albion Single Bowl SS Sink & Aquamono Tap (inc Sink Liner)          |             |          | •        |           |
| z         |                           | Leisure Nimbus Single Bowl SS Sink & Aquamono Tap (inc Sink Liner)          |             |          |          | •         |
| KITCHEN   | Appliances Oven           | Zanussi Single Oven ZOHHE2X2                                                | •           | •        |          |           |
| ᄗ         |                           | Zanussi Single Oven ZOHNX3X1                                                |             |          | •        |           |
| 꿉         |                           | A E G Single Oven BPK556220M                                                |             |          |          | •         |
|           | Appliances Hob            | Zanussi 4 Burner Gas Hob ZGNN640X & SS Splashback                           | •           | •        |          |           |
|           |                           | Zanussi 4 Burner Gas Hob ZGNN642X & SS Splashback                           |             |          | •        |           |
|           |                           | A E G 5 Burner Gas Hob HGB75420YM & SS Spashback                            |             |          |          | •         |
|           | Appliances Extractor      | Cooker Hood Extractor LFC316X                                               | •           | •        | •        |           |
|           |                           | A E G Cooker Hood Extractor DKB4950M                                        | 1000        |          | 200      | •         |
|           | Appliances Microwave      | Zanussi Microwave ZVENM6X1                                                  |             |          | •        |           |
|           |                           | A E G Microwave KMK525800M *                                                |             |          |          | •         |
|           | Appliances Fridge Freezer | Fridge Freezer Space Only                                                   | •           | •        |          |           |
|           |                           | Zanussi 70/30 Fridge Freezer ZNLN18FS1                                      |             |          | •        |           |
|           |                           | Zanussi 70/30 Fridge Freezer ZNLN18FS1 (2no)                                |             |          |          | •         |
|           | Appliance Dishwasher      | Removeable Unit (inc Feed & Waste) ***                                      | •           | •        |          |           |
|           |                           | Zanussi Dishwasher ZDLN1511                                                 |             |          | •        | •         |
|           | Appliance Washing Machine | Washing Machine Space Only (inc Feed & Waste)                               | •           | •        | •        | •         |
|           |                           |                                                                             |             |          |          |           |
|           | Cloaks - WC               | Roca DEBBA WC with Concealed Cistern & PL2 Flush Plate   ‡‡                 | •           | •        | •        | •         |
|           | Cloaks - Basin            | Roca Wash Hand Basin ‡                                                      | •           | •        | •        | •         |
|           | Cloaks - Brassware        | Bristan PISA Small Basin Chrome Mixer Tap                                   | •           | •        | •        | •         |
|           | Cloaks - Tiling           | Band 2 Tiling to WC Boxing, Splashback Tiling to WHB, Flat Edge White Trim  | •           | •        |          |           |
| S         |                           | Band 3 Tiling to WC Boxing, Splashback Tiling to WHB, Flat Edge Chrome Trim |             |          | •        | •         |
| Σ         | Bathroom - WC             | Roca DEBBA WC with Concealed Cistern & PL2 Flush Plate   ‡‡                 | •           | •        | •        | •         |
| WET ROOMS | Bathroom - Basin          | Roca DEBBA 500 WHB with Full Pedestal #                                     | •           | •        |          |           |
|           |                           | Roca DEBBA 550 WHB with Semi Pedestal #                                     |             |          | •        | •         |
|           | Bathroom - Bath           | Roca OSLO Acrylic Bath & Rigid Bath Panel                                   | •           | •        | •        | •         |
|           | Bathroom - Brassware      | Bristan PISA Chrome Bath & Basin Mixer Taps                                 | •           | •        |          |           |
|           |                           | Bristan SAIL Chrome Bath & Basin Mixer Taps                                 |             |          | •        | •         |
|           | Bathroom - Shower Tray    | Mira FLIGHT Low Shower Tray with Mira ELEVATE Enclosure ‡                   | •           | •        | •        | •         |
|           | Bathroom - Shower         | Mira MINIMAL EV Thermostatic Shower ‡‡‡                                     | •           | •        |          |           |
|           |                           | Mira MINIMAL EV Thermostatic Shower ###                                     |             |          | •        | •         |
|           |                           |                                                                             |             |          |          |           |