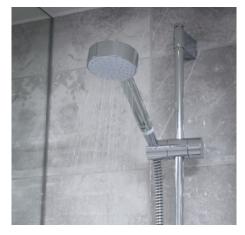

# Specification

|           |                           |                                                                             | . & 2 Bedro | 3 Bedroo | 4 Bedroo | 5 Bedrooi |
|-----------|---------------------------|-----------------------------------------------------------------------------|-------------|----------|----------|-----------|
|           | Loft Hatch                | Loft Hatch - Hinged Drop Down * †                                           | -           |          |          | -         |
|           | Entrance Doors            | GRP Insulated Door                                                          | •           | •        | •        | •         |
|           | Ceilings                  | Crown White Matt Emulsion                                                   | •           | •        | •        | •         |
|           | Walls                     | Crown White Matt Emulsion                                                   | •           | •        | •        | •         |
|           | Floors                    | Concrete Ground Floor / Chipboard First Floor                               | •           | •        | •        | •         |
|           | Window Cills              | White Gloss MDF                                                             | •           | •        | •        | •         |
|           | Stairs                    | Timber Stair - White Gloss MDF Strings                                      | •           | •        | •        | •         |
|           | Balusters                 | White Gloss Stop Chamfered Balusters                                        | •           | •        | •        | •         |
|           | Newel Posts               | White Gloss Stop Chamfered Newels                                           | •           | •        | •        |           |
| 悶         |                           | Oak Stop Chamfered Newels                                                   | -           |          | (22)     | •         |
| FINISHES  | Newel Caps                | White Gloss Flat Top Newel Caps                                             | •           | •        | •        |           |
| 冒         | ·                         | Oak Flat Top Newel Caps                                                     |             |          |          | •         |
| щ         | Handrail                  | White Gloss Heavy Duty Handrail                                             | •           | •        | •        |           |
|           |                           | Oak Heavy Duty Handrail                                                     |             |          |          | •         |
|           | Skirting                  | White Gloss 94x14 MDF Grooved & Chamfered                                   | •           | •        |          |           |
|           |                           | White Gloss 120x14 MDF Grooved & Chamfered                                  |             |          | •        | •         |
|           | Architrave                | White Gloss 69x18 MDF Grooved & Chamfered                                   | •           | •        | •        | •         |
|           | Internal Doors            | White Pre Finished Vertical Panel Internal Doors                            | •           | •        | •        | •         |
|           | Ironmongery               | Chrome SR100 Door Furniture                                                 | •           | •        | •        |           |
|           |                           | Chrome SR700 Door Furniture                                                 |             |          |          | •         |
|           | Wardrobes                 | Sliding Fitted Wardrobes to Bed 1                                           |             |          |          | •         |
|           |                           | •                                                                           |             |          |          |           |
|           | Frontals                  | Bellway Band B options ##                                                   | •           | •        |          |           |
|           |                           | Bellway Band C options ##                                                   |             |          | •        |           |
|           |                           | Bellway Band D options ##                                                   |             |          |          | •         |
|           | Carcass                   | Premium Grade 18mm thk Colour Matched Carcass                               | •           | •        | •        | •         |
|           | Units                     | Frontal Matching Table Ends                                                 | •           | •        |          |           |
|           |                           | Unit Framing                                                                |             |          | •        | •         |
|           | Worktops                  | 40mm Square Edge Worktops with upstand                                      | •           | •        | •        | •         |
|           | Kitchen Sink              | Leisure Eaton Single Bowl SS Sink & Aquamono Tap (inc Sink Liner)           | •           |          |          |           |
|           |                           | Leisure Eaton Bowl & Half SS Sink & Aquamono Tap (inc Sink Liner)           |             | •        |          |           |
|           |                           | Leisure Albion Bowl & Half SS Sink & Aquamono Tap (inc Sink Liner)          |             |          | •        |           |
|           |                           | Leisure Nimbus Bowl & Half SS Sink & Aquamono Tap (inc Sink Liner)          |             |          |          | •         |
|           | Utility Sink              | Leisure Eaton Single Bowl SS Sink & Aquamono Tap (inc Sink Liner)           |             | •        |          |           |
|           |                           | Leisure Albion Single Bowl SS Sink & Aquamono Tap (inc Sink Liner)          |             |          | •        |           |
| z         |                           | Leisure Nimbus Single Bowl SS Sink & Aquamono Tap (inc Sink Liner)          |             |          |          | •         |
| KITCHEN   | Appliances Oven           | Zanussi Single Oven ZOHHE2X2                                                | •           | •        |          |           |
| ᄗ         |                           | Zanussi Single Oven ZOHNX3X1                                                |             |          | •        |           |
| 꿉         |                           | A E G Single Oven BPK556220M                                                |             |          |          | •         |
|           | Appliances Hob            | Zanussi 4 Burner Gas Hob ZGNN640X & SS Splashback                           | •           | •        |          |           |
|           |                           | Zanussi 4 Burner Gas Hob ZGNN642X & SS Splashback                           |             |          | •        |           |
|           |                           | A E G 5 Burner Gas Hob HGB75420YM & SS Spashback                            |             |          |          | •         |
|           | Appliances Extractor      | Cooker Hood Extractor LFC316X                                               | •           | •        | •        |           |
|           |                           | A E G Cooker Hood Extractor DKB4950M                                        | 1000        |          | 200      | •         |
|           | Appliances Microwave      | Zanussi Microwave ZVENM6X1                                                  |             |          | •        |           |
|           |                           | A E G Microwave KMK525800M *                                                |             |          |          | •         |
|           | Appliances Fridge Freezer | Fridge Freezer Space Only                                                   | •           | •        |          |           |
|           |                           | Zanussi 70/30 Fridge Freezer ZNLN18FS1                                      |             |          | •        |           |
|           |                           | Zanussi 70/30 Fridge Freezer ZNLN18FS1 (2no)                                |             |          |          | •         |
|           | Appliance Dishwasher      | Removeable Unit (inc Feed & Waste) ***                                      | •           | •        |          |           |
|           |                           | Zanussi Dishwasher ZDLN1511                                                 |             |          | •        | •         |
|           | Appliance Washing Machine | Washing Machine Space Only (inc Feed & Waste)                               | •           | •        | •        | •         |
|           |                           |                                                                             |             |          |          |           |
|           | Cloaks - WC               | Roca DEBBA WC with Concealed Cistern & PL2 Flush Plate   ‡‡                 | •           | •        | •        | •         |
|           | Cloaks - Basin            | Roca Wash Hand Basin ‡                                                      | •           | •        | •        | •         |
|           | Cloaks - Brassware        | Bristan PISA Small Basin Chrome Mixer Tap                                   | •           | •        | •        | •         |
|           | Cloaks - Tiling           | Band 2 Tiling to WC Boxing, Splashback Tiling to WHB, Flat Edge White Trim  | •           | •        |          |           |
| S         |                           | Band 3 Tiling to WC Boxing, Splashback Tiling to WHB, Flat Edge Chrome Trim |             |          | •        | •         |
| Σ         | Bathroom - WC             | Roca DEBBA WC with Concealed Cistern & PL2 Flush Plate   ‡‡                 | •           | •        | •        | •         |
| WET ROOMS | Bathroom - Basin          | Roca DEBBA 500 WHB with Full Pedestal #                                     | •           | •        |          |           |
|           |                           | Roca DEBBA 550 WHB with Semi Pedestal #                                     |             |          | •        | •         |
|           | Bathroom - Bath           | Roca OSLO Acrylic Bath & Rigid Bath Panel                                   | •           | •        | •        | •         |
|           | Bathroom - Brassware      | Bristan PISA Chrome Bath & Basin Mixer Taps                                 | •           | •        |          |           |
|           |                           | Bristan SAIL Chrome Bath & Basin Mixer Taps                                 |             |          | •        | •         |
|           | Bathroom - Shower Tray    | Mira FLIGHT Low Shower Tray with Mira ELEVATE Enclosure ‡                   | •           | •        | •        | •         |
|           | Bathroom - Shower         | Mira MINIMAL EV Thermostatic Shower ‡‡‡                                     | •           | •        |          |           |
|           |                           | Mira MINIMAL EV Thermostatic Shower ###                                     |             |          | •        | •         |
|           |                           |                                                                             |             |          |          |           |