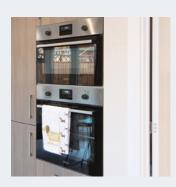

# Specification

|           |                           |                                                                             | . & 2 Bedro | 3 Bedroo | 4 Bedroo | 5 Bedrooi |
|-----------|---------------------------|-----------------------------------------------------------------------------|-------------|----------|----------|-----------|
|           | Loft Hatch                | Loft Hatch - Hinged Drop Down * †                                           | -           |          |          | -         |
|           | Entrance Doors            | GRP Insulated Door                                                          | •           | •        | •        | •         |
|           | Ceilings                  | Crown White Matt Emulsion                                                   | •           | •        | •        | •         |
|           | Walls                     | Crown White Matt Emulsion                                                   | •           | •        | •        | •         |
|           | Floors                    | Concrete Ground Floor / Chipboard First Floor                               | •           | •        | •        | •         |
|           | Window Cills              | White Gloss MDF                                                             | •           | •        | •        | •         |
|           | Stairs                    | Timber Stair - White Gloss MDF Strings                                      | •           | •        | •        | •         |
|           | Balusters                 | White Gloss Stop Chamfered Balusters                                        | •           | •        | •        | •         |
|           | Newel Posts               | White Gloss Stop Chamfered Newels                                           | •           | •        | •        |           |
| 悶         |                           | Oak Stop Chamfered Newels                                                   | -           |          | (22)     | •         |
| FINISHES  | Newel Caps                | White Gloss Flat Top Newel Caps                                             | •           | •        | •        |           |
| 冒         | ·                         | Oak Flat Top Newel Caps                                                     |             |          |          | •         |
| щ         | Handrail                  | White Gloss Heavy Duty Handrail                                             | •           | •        | •        |           |
|           |                           | Oak Heavy Duty Handrail                                                     |             |          |          | •         |
|           | Skirting                  | White Gloss 94x14 MDF Grooved & Chamfered                                   | •           | •        |          |           |
|           |                           | White Gloss 120x14 MDF Grooved & Chamfered                                  |             |          | •        | •         |
|           | Architrave                | White Gloss 69x18 MDF Grooved & Chamfered                                   | •           | •        | •        | •         |
|           | Internal Doors            | White Pre Finished Vertical Panel Internal Doors                            | •           | •        | •        | •         |
|           | Ironmongery               | Chrome SR100 Door Furniture                                                 | •           | •        | •        |           |
|           |                           | Chrome SR700 Door Furniture                                                 |             |          |          | •         |
|           | Wardrobes                 | Sliding Fitted Wardrobes to Bed 1                                           |             |          |          | •         |
|           |                           | •                                                                           |             |          |          |           |
|           | Frontals                  | Bellway Band B options ##                                                   | •           | •        |          |           |
|           |                           | Bellway Band C options ##                                                   |             |          | •        |           |
|           |                           | Bellway Band D options ##                                                   |             |          |          | •         |
|           | Carcass                   | Premium Grade 18mm thk Colour Matched Carcass                               | •           | •        | •        | •         |
|           | Units                     | Frontal Matching Table Ends                                                 | •           | •        |          |           |
|           |                           | Unit Framing                                                                |             |          | •        | •         |
|           | Worktops                  | 40mm Square Edge Worktops with upstand                                      | •           | •        | •        | •         |
|           | Kitchen Sink              | Leisure Eaton Single Bowl SS Sink & Aquamono Tap (inc Sink Liner)           | •           |          |          |           |
|           |                           | Leisure Eaton Bowl & Half SS Sink & Aquamono Tap (inc Sink Liner)           |             | •        |          |           |
|           |                           | Leisure Albion Bowl & Half SS Sink & Aquamono Tap (inc Sink Liner)          |             |          | •        |           |
|           |                           | Leisure Nimbus Bowl & Half SS Sink & Aquamono Tap (inc Sink Liner)          |             |          |          | •         |
|           | Utility Sink              | Leisure Eaton Single Bowl SS Sink & Aquamono Tap (inc Sink Liner)           |             | •        |          |           |
|           |                           | Leisure Albion Single Bowl SS Sink & Aquamono Tap (inc Sink Liner)          |             |          | •        |           |
| z         |                           | Leisure Nimbus Single Bowl SS Sink & Aquamono Tap (inc Sink Liner)          |             |          |          | •         |
| KITCHEN   | Appliances Oven           | Zanussi Single Oven ZOHHE2X2                                                | •           | •        |          |           |
| ᄗ         |                           | Zanussi Single Oven ZOHNX3X1                                                |             |          | •        |           |
| 꿉         |                           | A E G Single Oven BPK556220M                                                |             |          |          | •         |
|           | Appliances Hob            | Zanussi 4 Burner Gas Hob ZGNN640X & SS Splashback                           | •           | •        |          |           |
|           |                           | Zanussi 4 Burner Gas Hob ZGNN642X & SS Splashback                           |             |          | •        |           |
|           |                           | A E G 5 Burner Gas Hob HGB75420YM & SS Spashback                            |             |          |          | •         |
|           | Appliances Extractor      | Cooker Hood Extractor LFC316X                                               | •           | •        | •        |           |
|           |                           | A E G Cooker Hood Extractor DKB4950M                                        | 1000        |          | 200      | •         |
|           | Appliances Microwave      | Zanussi Microwave ZVENM6X1                                                  |             |          | •        |           |
|           |                           | A E G Microwave KMK525800M *                                                |             |          |          | •         |
|           | Appliances Fridge Freezer | Fridge Freezer Space Only                                                   | •           | •        |          |           |
|           |                           | Zanussi 70/30 Fridge Freezer ZNLN18FS1                                      |             |          | •        |           |
|           |                           | Zanussi 70/30 Fridge Freezer ZNLN18FS1 (2no)                                |             |          |          | •         |
|           | Appliance Dishwasher      | Removeable Unit (inc Feed & Waste) ***                                      | •           | •        |          |           |
|           |                           | Zanussi Dishwasher ZDLN1511                                                 |             |          | •        | •         |
|           | Appliance Washing Machine | Washing Machine Space Only (inc Feed & Waste)                               | •           | •        | •        | •         |
|           |                           |                                                                             |             |          |          |           |
|           | Cloaks - WC               | Roca DEBBA WC with Concealed Cistern & PL2 Flush Plate   ‡‡                 | •           | •        | •        | •         |
|           | Cloaks - Basin            | Roca Wash Hand Basin ‡                                                      | •           | •        | •        | •         |
|           | Cloaks - Brassware        | Bristan PISA Small Basin Chrome Mixer Tap                                   | •           | •        | •        | •         |
|           | Cloaks - Tiling           | Band 2 Tiling to WC Boxing, Splashback Tiling to WHB, Flat Edge White Trim  | •           | •        |          |           |
| S         |                           | Band 3 Tiling to WC Boxing, Splashback Tiling to WHB, Flat Edge Chrome Trim |             |          | •        | •         |
| Σ         | Bathroom - WC             | Roca DEBBA WC with Concealed Cistern & PL2 Flush Plate   ‡‡                 | •           | •        | •        | •         |
| WET ROOMS | Bathroom - Basin          | Roca DEBBA 500 WHB with Full Pedestal #                                     | •           | •        |          |           |
|           |                           | Roca DEBBA 550 WHB with Semi Pedestal #                                     |             |          | •        | •         |
|           | Bathroom - Bath           | Roca OSLO Acrylic Bath & Rigid Bath Panel                                   | •           | •        | •        | •         |
|           | Bathroom - Brassware      | Bristan PISA Chrome Bath & Basin Mixer Taps                                 | •           | •        |          |           |
|           |                           | Bristan SAIL Chrome Bath & Basin Mixer Taps                                 |             |          | •        | •         |
|           | Bathroom - Shower Tray    | Mira FLIGHT Low Shower Tray with Mira ELEVATE Enclosure ‡                   | •           | •        | •        | •         |
|           | Bathroom - Shower         | Mira MINIMAL EV Thermostatic Shower ‡‡‡                                     | •           | •        |          |           |
|           |                           | Mira MINIMAL EV Thermostatic Shower ###                                     |             |          | •        | •         |
|           |                           |                                                                             |             |          |          |           |