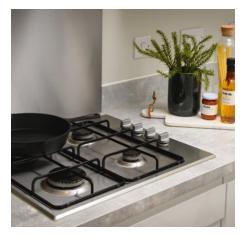

# Specification

|           |                           |                                                                             | . & 2 Bedro | 3 Bedroo | 4 Bedroo | 5 Bedrooi |
|-----------|---------------------------|-----------------------------------------------------------------------------|-------------|----------|----------|-----------|
|           | Loft Hatch                | Loft Hatch - Hinged Drop Down * †                                           | -           |          |          | -         |
|           | Entrance Doors            | GRP Insulated Door                                                          | •           | •        | •        | •         |
|           | Ceilings                  | Crown White Matt Emulsion                                                   | •           | •        | •        | •         |
|           | Walls                     | Crown White Matt Emulsion                                                   | •           | •        | •        | •         |
|           | Floors                    | Concrete Ground Floor / Chipboard First Floor                               | •           | •        | •        | •         |
|           | Window Cills              | White Gloss MDF                                                             | •           | •        | •        | •         |
|           | Stairs                    | Timber Stair - White Gloss MDF Strings                                      | •           | •        | •        | •         |
|           | Balusters                 | White Gloss Stop Chamfered Balusters                                        | •           | •        | •        | •         |
|           | Newel Posts               | White Gloss Stop Chamfered Newels                                           | •           | •        | •        |           |
| 悶         |                           | Oak Stop Chamfered Newels                                                   | -           |          | (22)     | •         |
| FINISHES  | Newel Caps                | White Gloss Flat Top Newel Caps                                             | •           | •        | •        |           |
| 冒         | ·                         | Oak Flat Top Newel Caps                                                     |             |          |          | •         |
| щ         | Handrail                  | White Gloss Heavy Duty Handrail                                             | •           | •        | •        |           |
|           |                           | Oak Heavy Duty Handrail                                                     |             |          |          | •         |
|           | Skirting                  | White Gloss 94x14 MDF Grooved & Chamfered                                   | •           | •        |          |           |
|           |                           | White Gloss 120x14 MDF Grooved & Chamfered                                  |             |          | •        | •         |
|           | Architrave                | White Gloss 69x18 MDF Grooved & Chamfered                                   | •           | •        | •        | •         |
|           | Internal Doors            | White Pre Finished Vertical Panel Internal Doors                            | •           | •        | •        | •         |
|           | Ironmongery               | Chrome SR100 Door Furniture                                                 | •           | •        | •        |           |
|           |                           | Chrome SR700 Door Furniture                                                 |             |          |          | •         |
|           | Wardrobes                 | Sliding Fitted Wardrobes to Bed 1                                           |             |          |          | •         |
|           |                           | •                                                                           |             |          |          |           |
|           | Frontals                  | Bellway Band B options ##                                                   | •           | •        |          |           |
|           |                           | Bellway Band C options ##                                                   |             |          | •        |           |
|           |                           | Bellway Band D options ##                                                   |             |          |          | •         |
|           | Carcass                   | Premium Grade 18mm thk Colour Matched Carcass                               | •           | •        | •        | •         |
|           | Units                     | Frontal Matching Table Ends                                                 | •           | •        |          |           |
|           |                           | Unit Framing                                                                |             |          | •        | •         |
|           | Worktops                  | 40mm Square Edge Worktops with upstand                                      | •           | •        | •        | •         |
|           | Kitchen Sink              | Leisure Eaton Single Bowl SS Sink & Aquamono Tap (inc Sink Liner)           | •           |          |          |           |
|           |                           | Leisure Eaton Bowl & Half SS Sink & Aquamono Tap (inc Sink Liner)           |             | •        |          |           |
|           |                           | Leisure Albion Bowl & Half SS Sink & Aquamono Tap (inc Sink Liner)          |             |          | •        |           |
|           |                           | Leisure Nimbus Bowl & Half SS Sink & Aquamono Tap (inc Sink Liner)          |             |          |          | •         |
|           | Utility Sink              | Leisure Eaton Single Bowl SS Sink & Aquamono Tap (inc Sink Liner)           |             | •        |          |           |
|           |                           | Leisure Albion Single Bowl SS Sink & Aquamono Tap (inc Sink Liner)          |             |          | •        |           |
| z         |                           | Leisure Nimbus Single Bowl SS Sink & Aquamono Tap (inc Sink Liner)          |             |          |          | •         |
| KITCHEN   | Appliances Oven           | Zanussi Single Oven ZOHHE2X2                                                | •           | •        |          |           |
| ᄗ         |                           | Zanussi Single Oven ZOHNX3X1                                                |             |          | •        |           |
| 꿉         |                           | A E G Single Oven BPK556220M                                                |             |          |          | •         |
|           | Appliances Hob            | Zanussi 4 Burner Gas Hob ZGNN640X & SS Splashback                           | •           | •        |          |           |
|           |                           | Zanussi 4 Burner Gas Hob ZGNN642X & SS Splashback                           |             |          | •        |           |
|           |                           | A E G 5 Burner Gas Hob HGB75420YM & SS Spashback                            |             |          |          | •         |
|           | Appliances Extractor      | Cooker Hood Extractor LFC316X                                               | •           | •        | •        |           |
|           |                           | A E G Cooker Hood Extractor DKB4950M                                        | 1000        |          | 200      | •         |
|           | Appliances Microwave      | Zanussi Microwave ZVENM6X1                                                  |             |          | •        |           |
|           |                           | A E G Microwave KMK525800M *                                                |             |          |          | •         |
|           | Appliances Fridge Freezer | Fridge Freezer Space Only                                                   | •           | •        |          |           |
|           |                           | Zanussi 70/30 Fridge Freezer ZNLN18FS1                                      |             |          | •        |           |
|           |                           | Zanussi 70/30 Fridge Freezer ZNLN18FS1 (2no)                                |             |          |          | •         |
|           | Appliance Dishwasher      | Removeable Unit (inc Feed & Waste) ***                                      | •           | •        |          |           |
|           |                           | Zanussi Dishwasher ZDLN1511                                                 |             |          | •        | •         |
|           | Appliance Washing Machine | Washing Machine Space Only (inc Feed & Waste)                               | •           | •        | •        | •         |
|           |                           |                                                                             |             |          |          |           |
|           | Cloaks - WC               | Roca DEBBA WC with Concealed Cistern & PL2 Flush Plate   ‡‡                 | •           | •        | •        | •         |
|           | Cloaks - Basin            | Roca Wash Hand Basin ‡                                                      | •           | •        | •        | •         |
|           | Cloaks - Brassware        | Bristan PISA Small Basin Chrome Mixer Tap                                   | •           | •        | •        | •         |
|           | Cloaks - Tiling           | Band 2 Tiling to WC Boxing, Splashback Tiling to WHB, Flat Edge White Trim  | •           | •        |          |           |
| S         |                           | Band 3 Tiling to WC Boxing, Splashback Tiling to WHB, Flat Edge Chrome Trim |             |          | •        | •         |
| Σ         | Bathroom - WC             | Roca DEBBA WC with Concealed Cistern & PL2 Flush Plate   ‡‡                 | •           | •        | •        | •         |
| WET ROOMS | Bathroom - Basin          | Roca DEBBA 500 WHB with Full Pedestal #                                     | •           | •        |          |           |
|           |                           | Roca DEBBA 550 WHB with Semi Pedestal #                                     |             |          | •        | •         |
|           | Bathroom - Bath           | Roca OSLO Acrylic Bath & Rigid Bath Panel                                   | •           | •        | •        | •         |
|           | Bathroom - Brassware      | Bristan PISA Chrome Bath & Basin Mixer Taps                                 | •           | •        |          |           |
|           |                           | Bristan SAIL Chrome Bath & Basin Mixer Taps                                 |             |          | •        | •         |
|           | Bathroom - Shower Tray    | Mira FLIGHT Low Shower Tray with Mira ELEVATE Enclosure ‡                   | •           | •        | •        | •         |
|           | Bathroom - Shower         | Mira MINIMAL EV Thermostatic Shower ‡‡‡                                     | •           | •        |          |           |
|           |                           | Mira MINIMAL EV Thermostatic Shower ###                                     |             |          | •        | •         |
|           |                           |                                                                             |             |          |          |           |