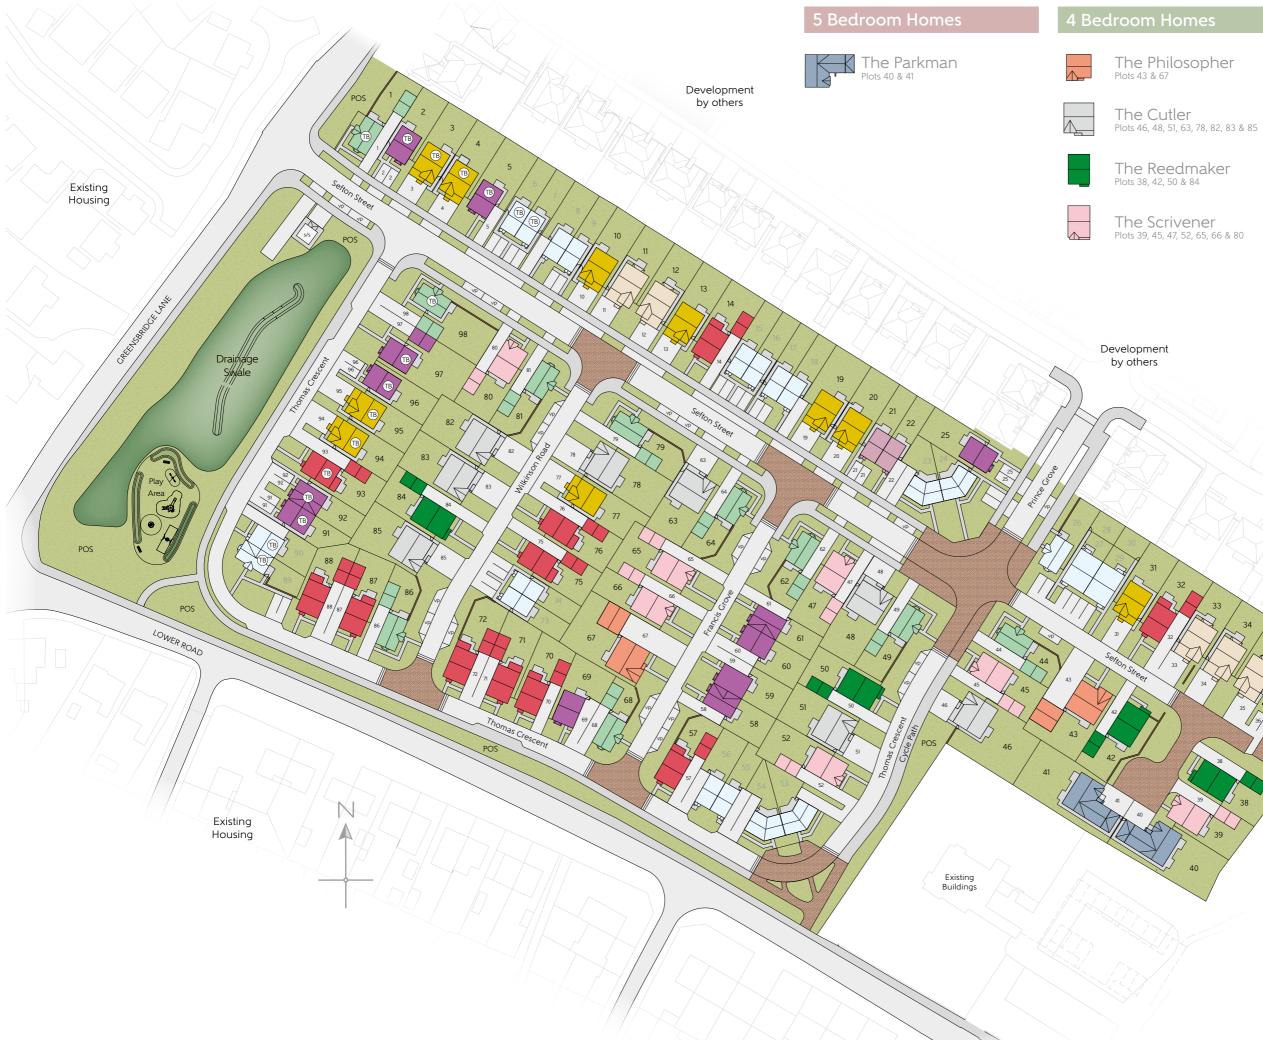

# Plummers Meadow

DEVELOPMENT LAYOUT

Greensbridge Lane, Halewood L26 6LE Telephone: 0151 391 5201 bellway.co.uk

The site plan is drawn to show the relative position of individual properties. NOT TO SCALE. This is a two dimensional drawing and will not show land contours and gradients, boundary treatments, landscaping or local authority street lighting. Footpaths subject to change. For details of individual properties and availability please refer to our Sales Advisor.

#### 3 Bedroom Homes

The Sawyer Plots 11, 12, 33, 34 & 35

The Mason Plots 14, 32, 57, 70, 71, 72, 75, 76, 87, 88 & 93

The Baxter Plots 3, 4, 10, 13, 19, 20, 31, 77, 94 & 95

The Chandler Plots 2, 5, 25, 36, 58, 59, 60, 61, 69, 91, 92, 96 & 97

The Thespian Plots 1, 37, 44, 49, 62, 64, 68, 79, 81, 86 & 98

#### 2 Bedroom Homes

The Joiner Plots 21 & 22

### 1, 2 & 3 Bedroom Homes

Affordable Homes

Key to plan s/s Sub station vp Visitor parking POS Public Open Space **Material Finishes** (TB) - Tudor Board Version