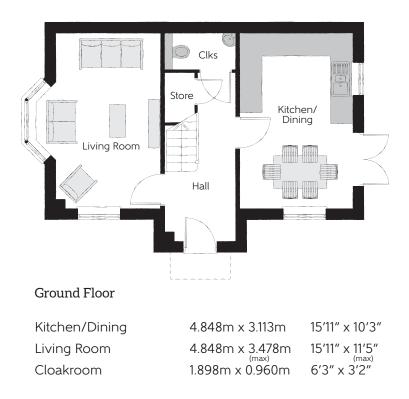

Clks - Cloakroom WS - Wardrobe Space (suggestion only, wardrobe not included)

## Furniture arrangements are for illustrative purposes only. Items are not included, nor to scale.

The items shown in this key may be subject to change, and positions could vary from those indicated on this floorplan. Please refer to Sales Advisor for details of your selected plot. Computer generated image shown overleaf. External finishes, landscaping and configuration may vary from plot to plot. Please refer to Sales Advisor for further details. All dimensions are approximate and should not be used for carpet sizes, appliance spaces or furniture. We operate a policy of continuous improvement and individual features such as kitchen and bathroom layouts, doors, windows, garages and elevational treatments may vary from time to time. Consequently these particulars should be treated as general guidance only and do not constitute a contract, part of a contract or a warranty. TH/CT/405/S00/D/01/F.