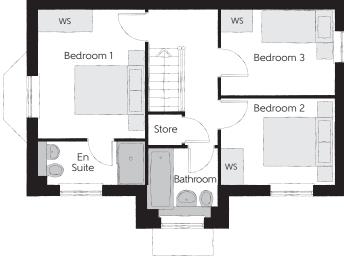

## First Floor

| Bedroom 1          | 3.560m x 2.949m | 11'8" x 9'8"  |
|--------------------|-----------------|---------------|
| Bedroom 1 En Suite | 2.949m x 1.200m | 9′8″ x 3′11″  |
| Bedroom 2          | 3.175m x 2.390m | 10'5" x 7'10" |
| Bedroom 3          | 3.175m x 2.370m | 10'5" x 7'9"  |
| Bathroom           | 1.923m x 1.903m | 6'4" x 6'3"   |

Clks - Cloakroom WS - Wardrobe Space (suggestion only, wardrobe not included)

## Furniture arrangements are for illustrative purposes only. Items are not included, nor to scale.

The items shown in this key may be subject to change, and positions could vary from those indicated on this floorplan. Please refer to Sales Advisor for details of your selected plot. Computer generated image shown overleaf. External finishes, landscaping and configuration may vary from plot to plot. Please refer to Sales Advisor for further details. All dimensions are approximate and should not be used for carpet sizes, appliance spaces or furniture. We operate a policy of continuous improvement and individual features such as kitchen and bathroom layouts, doors, windows, garages and elevational treatments may vary from time to time. Consequently these particulars should be treated as general guidance only and do not constitute a contract, part of a contract or a warranty. TH/CT/405/S00/D/01/F.