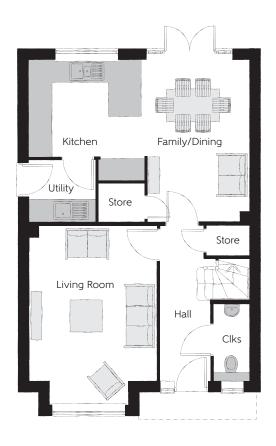

## Ground Floor

| Kitchen       | 3.335m x 3.202m               | 10'11" x 10'6"            |
|---------------|-------------------------------|---------------------------|
| Family/Dining | 4.480m x 2.884m               | 14'8" x 9'6"              |
| Living Room   | 4.943m x 3.537m               | (max)<br>16'3" x 11'7"    |
| Utility       | (inc. bay)<br>1.838m x 1.708m | (inc. bay)<br>6′0″ x 5′7″ |
| Cloakroom     | 2.083m x 0.973m               | 6′10″ x 3′2″              |

Clks - Cloakroom WS - Wardrobe Space (suggestion only, wardrobe not included)

## Furniture arrangements are for illustrative purposes only. Items are not included, nor to scale.

The items shown in this key may be subject to change, and positions could vary from those indicated on this floorplan. Please refer to Sales Advisor for details of your selected plot. Computer generated image shown overleaf. External finishes, landscaping and configuration may vary from plot to plot. Please refer to Sales Advisor for further details. All dimensions are approximate and should not be used for carpet sizes, appliance spaces or furniture. We operate a policy of continuous improvement and individual features such as kitchen and bathroom layouts, doors, windows, garages and elevational treatments may vary from time to time. Consequently these particulars should be treated as general guidance only and do not constitute a contract, part of a contract or a warranty. SC/CB/500/S00/D/01/F.