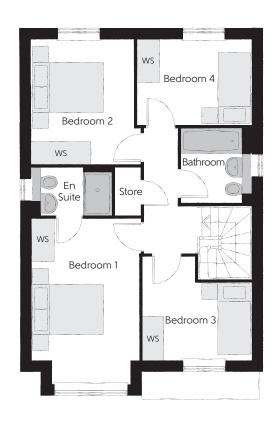

## First Floor

| Bedroom 1          | 4.589m x 2.963m | 15'1" x 9'9"  |
|--------------------|-----------------|---------------|
| Bedroom 1 En Suite | 2.224m x 1.345m | 7'4" x 4'5"   |
| Bedroom 2          | 3.463m x 3.030m | 11'4" x 9'11" |
| Bedroom 3          | 3.035m x 2.869m | 9'11" x 9'5"  |
| Bedroom 4          | 3.168m x 2.379m | 10′5″ x 7′10″ |
| Bathroom           | 2.075m x 1.905m | 6′10″ x 6′3″  |

Clks - Cloakroom WS - Wardrobe Space (suggestion only, wardrobe not included)

## Furniture arrangements are for illustrative purposes only. Items are not included, nor to scale.

The items shown in this key may be subject to change, and positions could vary from those indicated on this floorplan. Please refer to Sales Advisor for details of your selected plot. Computer generated image shown overleaf. External finishes, landscaping and configuration may vary from plot to plot. Please refer to Sales Advisor for further details. All dimensions are approximate and should not be used for carpet sizes, appliance spaces or furniture. We operate a policy of continuous improvement and individual features such as kitchen and bathroom layouts, doors, windows, garages and elevational treatments may vary from time to time. Consequently these particulars should be treated as general guidance only and do not constitute a contract, part of a contract or a warranty. SC/CB/500/S00/D/01/F.