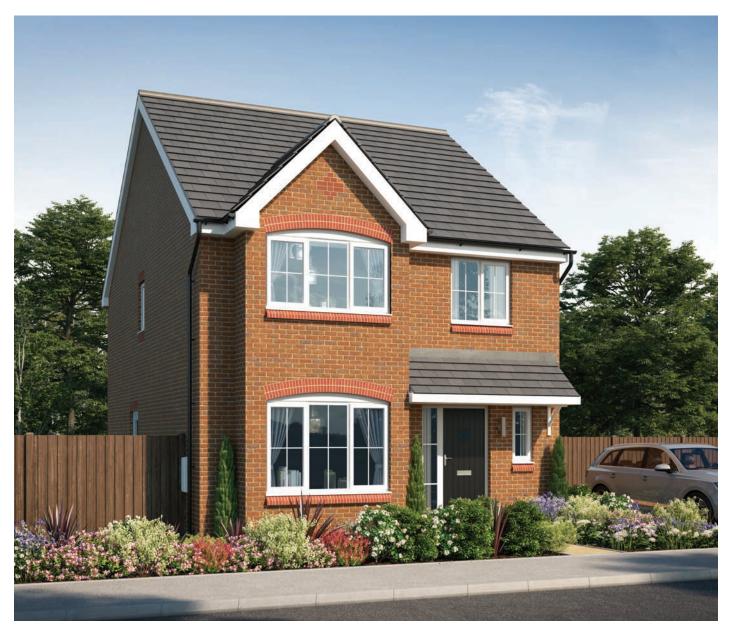

## The Scrivener

Four bedroom home









## First Floor

| Bedroom 1          | 4.589m x 2.963m | 15'1" x 9'9"  |
|--------------------|-----------------|---------------|
| Bedroom 1 En Suite | 2.224m x 1.345m | 7'4" x 4'5"   |
| Bedroom 2          | 3.463m x 3.030m | 11'4" x 9'11" |
| Bedroom 3          | 3.035m x 2.869m | 9'11" x 9'5"  |
| Bedroom 4          | 3.168m x 2.379m | 10′5″ x 7′10″ |
| Bathroom           | 2.075m x 1.905m | 6′10″ x 6′3″  |



## Ground Floor

| Kitchen       | 3.335m x 3.202m               | 10'11" x 10'6"            |
|---------------|-------------------------------|---------------------------|
| Family/Dining | 4.480m x 2.884m               | 14'8" x 9'6"              |
| Living Room   | 4.943m x 3.537m               | (max)<br>16'3" x 11'7"    |
| Utility       | (inc. bay)<br>1.838m x 1.708m