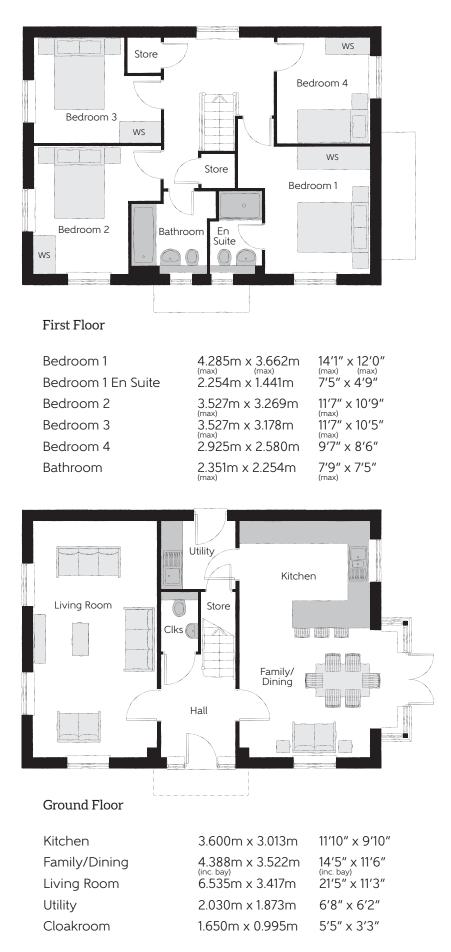

Clks - Cloakroom WS - Wardrobe Space (suggestion only, wardrobe not included)

Furniture arrangements are for illustrative purposes only. Items are not included, nor to scale.

The items shown in this key may be subject to change, and positions could vary from those indicated on this floorplan. Please refer to Sales Advisor for details of your selected plot. Computer generated image shown overleaf. External finishes, landscaping and configuration may vary from plot to plot. Please refer to Sales Advisor for further details. All dimensions are approximate and should not be used for carpet sizes, appliance spaces or furniture. We operate a policy of continuous improvement and individual features such as kitchen and bathroom layouts, doors, windows, garages and elevational treatments may vary from time to time. Consequently these particulars should be treated as general guidance only and do not constitute a contract, part of a contract or a warranty. BO/CT/500/S00/D/01/C.