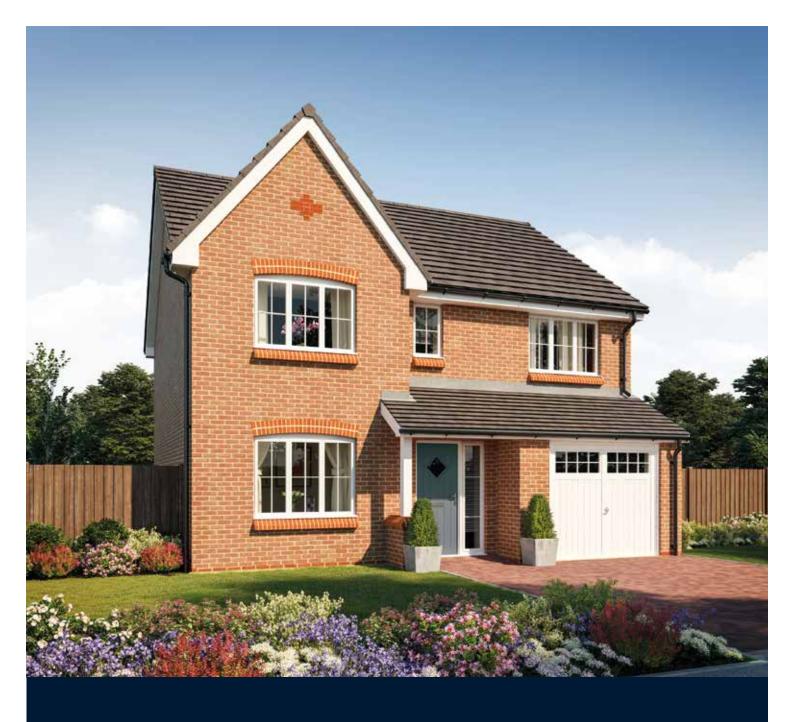

## The Cutler

FOUR BEDROOM HOME





## First Floor

| Bedroom 1          | 4.10m x 4.83m | 13′5″ x 15′10″ |
|--------------------|---------------|----------------|
| Bedroom 1 En Suite | 2.10m x 1.95m | 6′11" x 6′5"   |
| Bedroom 2          | 3.12m x 4.21m | 10'3" x 13'10" |
| Bedroom 3          | 3.05m x 3.53m | 10'0" × 11'7"  |
| Bedroom 4          | 3.16m x 2.40m | 10'4" × 7'10"  |
| Bathroom           | 2.07m x 2.40m | 6'9" x 7'10"   |

## Ground Floor

| Kitchen/Dining | 5.33m x 3.45m | 17'6" x 11'4"  |
|----------------|---------------|----------------|
| Family         | 3.12m x 3.11m | 10'3" x 10'3"  |
| Living Room    | 3.05m x 4.85m | 10'0" x 15'11" |
| Cloakroom      | 0.90m x 1.63m | 3'0" x 5'4"    |
| Garage         | 3.05m x 6.05m | 10'0" x 19'10" |



Clks - Cloakroom WS