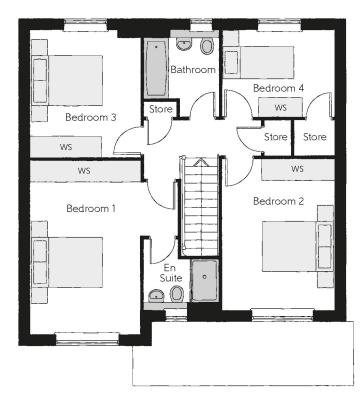

## First Floor

| Bedroom 1          | 4.10m x 4.83m | 13′5″ x 15′10″ |
|--------------------|---------------|----------------|
| Bedroom 1 En Suite | 2.10m x 1.95m | 6′11" x 6′5"   |
| Bedroom 2          | 3.12m x 4.21m | 10'3" x 13'10" |
| Bedroom 3          | 3.05m x 3.53m | 10'0" × 11'7"  |
| Bedroom 4          | 3.16m x 2.40m | 10'4" × 7'10"  |
| Bathroom           | 2.07m x 2.40m | 6'9" x 7'10"   |

Clks - Cloakroom WS - Wardrobe Space (suggestion only, wardrobe not included)

## $Furniture\ arrangements\ are\ for\ illustrative\ purposes\ only.\ Items\ are\ not\ included,\ nor\ to\ scale.$

The items shown in this key may be subject to change, and positions could vary from those indicated on this floorplan. Please refer to Sales Advisor for details of your selected plot. Computer generated image shown overleaf. External finishes, landscaping and configuration may vary from plot to plot. Please refer to Sales Advisor for further details. All dimensions are approximate and should not be used for carpet sizes, appliance spaces or furniture. We operate a policy of continuous improvement and individual features such as kitchen and bathroom layouts, doors, windows, garages and elevational treatments may vary from time to time. Consequently these particulars should be treated as general guidance only and do not constitute a contract, part of a contract or a warranty. CU/CB/500/S00/D/02/J.