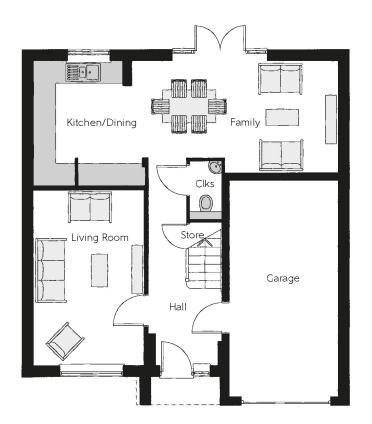

## Ground Floor

| Kitchen/Dining | 5.33m x 3.45m | 17'6" x 11'4"  |
|----------------|---------------|----------------|
| Family         | 3.12m x 3.11m | 10'3" x 10'3"  |
| Living Room    | 3.05m x 4.85m | 10'0" x 15'11" |
| Cloakroom      | 0.90m x 1.63m | 3'0" x 5'4"    |
| Garage         | 3.05m x 6.05m | 10'0" x 19'10" |

Clks - Cloakroom WS - Wardrobe Space (suggestion only, wardrobe not included)

## $Furniture\ arrangements\ are\ for\ illustrative\ purposes\ only.\ Items\ are\ not\ included,\ nor\ to\ scale.$

The items shown in this key may be subject to change, and positions could vary from those indicated on this floorplan. Please refer to Sales Advisor for details of your selected plot. Computer generated image shown overleaf. External finishes, landscaping and configuration may vary from plot to plot. Please refer to Sales Advisor for further details. All dimensions are approximate and should not be used for carpet sizes, appliance spaces or furniture. We operate a policy of continuous improvement and individual features such as kitchen and bathroom layouts, doors, windows, garages and elevational treatments may vary from time to time. Consequently these particulars should be treated as general guidance only and do not constitute a contract, part of a contract or a warranty. CU/CB/500/S00/D/02/J.