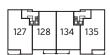

## Seaford Heights

Bellway Homes Limited (Kent Division) 30 Tower View, Kings Hill, West Malling, Kent ME19 4UY

Telephone: 01732 879750 www.bellway.co.uk

Third Floor

Second Floor

First Floor

Ground Floor

## The Rockall Apartments 127, 129, 131, 135 (h), 137 (h) & 139 (h)

| Kitchen/Dining Room | 4.515m x 4.138m                | 14'10" × 13'7"              |
|---------------------|--------------------------------|-----------------------------|
| Living Room         | 6.865m x 3.385m                | 22'6" x 11'1"               |
| Bedroom 1           | 4.050m x 3.220m                | 13'3" x 10'7"               |
| En Suite            | 2.165m x 1.689m                | 7'1" x 5'6"                 |
| Bedroom 2           | 4.050m x 2.761m                | 13'3" x 9'1"                |
| Bathroom            | 2.120m x 1.900m<br>(max) (max) | 6'11" x 6'3"<br>(max) (max) |

## The Shannon Apartments 128, 130, 132, 134 (h), 136 (h) & 138 (h)

| Kitchen<br>Living/Dining Room | 3.535m x 3.257m<br><sup>(max)</sup> ( <sup>max)</sup><br>5.402m x 3.995m | 11′7″ x 10′8″<br><sub>(max)</sub> (max)<br>17′9″ x 13′1″ |
|-------------------------------|--------------------------------------------------------------------------|----------------------------------------------------------|
| Bedroom 1                     | 3.544m x 3.362m                                                          | 11'8" x 11'0"                                            |
| En Suite                      | 2.167m x 1.620m                                                          | 7'1" x 5'4"                                              |
| Bedroom 2                     | 3.995m x 3.010m                                                          | 13′1″ x 9′11″                                            |
| Bathroom                      | 2.258m x 2.062m                                                          | 7′5″ x 6′9″<br>(max) (max)                               |