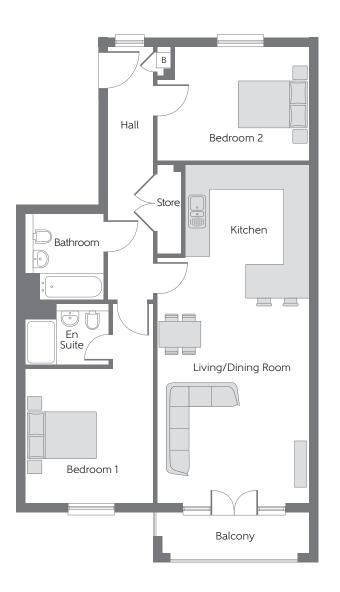

## The Shannon Apartments 128, 130, 132, 134 (h), 136 (h) & 138 (h)

| Kitchen<br>Living/Dining Room | 3.535m x 3.257m<br><sup>(max)</sup> ( <sup>max)</sup><br>5.402m x 3.995m | 11′7″ x 10′8″<br><sub>(max)</sub> (max)<br>17′9″ x 13′1″ |
|-------------------------------|--------------------------------------------------------------------------|----------------------------------------------------------|
| Bedroom 1                     | 3.544m x 3.362m                                                          | 11'8" x 11'0"                                            |
| En Suite                      | 2.167m x 1.620m                                                          | 7'1" x 5'4"                                              |
| Bedroom 2                     | 3.995m x 3.010m                                                          | 13′1″ x 9′11″                                            |
| Bathroom                      | 2.258m x 2.062m                                                          | 7′5″ x 6′9″<br>(max) (max)                               |

B - Boiler

Furniture arrangements are for illustrative purposes only. Items are not included, nor to scale.

The items shown in this key may be subject to change, and positions could vary from those indicated on this floorplan. Please refer to Sales Advisor for details of your selected plot. Computer generated image shown overleaf. External finishes, landscaping and configuration may vary from plot to plot. Please refer to Sales Advisor for further details. All dimensions are approximate and should not be used for carpet sizes, appliance spaces or furniture. We operate a policy of continuous improvement and individual features such as kitchen and bathroom layouts, doors, windows, garages and elevational treatments may vary from time to time. Consequently these particulars should be treated as general guidance only and do not constitute a contract, part of a contract or a warranty.