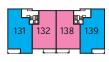

## The Rockall Apartments 127, 129, 131, 135 (h), 137 (h) & 139 (h)

| Kitchen/Dining Room | 4.515m x 4.138m                | 14'10" × 13'7"              |
|---------------------|--------------------------------|-----------------------------|
| Living Room         | 6.865m x 3.385m                | 22'6" x 11'1"               |
| Bedroom 1           | 4.050m x 3.220m                | 13'3" x 10'7"               |
| En Suite            | 2.165m x 1.689m                | 7'1" x 5'6"                 |
| Bedroom 2           | 4.050m x 2.761m                | 13'3" x 9'1"                |
| Bathroom            | 2.120m x 1.900m<br>(max) (max) | 6'11" x 6'3"<br>(max) (max) |

## The Shannon Apartments 128, 130, 132, 134 (h), 136 (h) & 138 (h)

| Kitchen<br>Living/Dining Room | 3.535m x 3.257m<br><sup>(max)</sup> ( <sup>max)</sup><br>5.402m x 3.995m | 11′7″ x 10′8″<br><sub>(max)</sub> (max)<br>17′9″ x 13′1″ |
|-------------------------------|--------------------------------------------------------------------------|----------------------------------------------------------|
| Bedroom 1                     | 3.544m x 3.362m                                                          | 11'8" x 11'0"                                            |
| En Suite                      | 2.167m x 1.620m                                                          | 7'1" x 5'4"                                              |
| Bedroom 2                     | 3.995m x 3.010m                                                          | 13′1″ x 9′11″                                            |
| Bathroom                      | 2.258m x 2.062m                                                          | 7′5″ x 6′9″<br>(max) (max)                               |