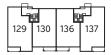

## Seaford Heights

Bellway Homes Limited (Kent Division) 30 Tower View, Kings Hill, West Malling, Kent ME19 4UY

Telephone: 01732 879750 www.bellway.co.uk

Third Floor

Second Floor

First Floor

Ground Floor

## The Rockall Apartments 127, 129, 131, 135 (h), 137 (h) & 139 (h)

| Kitchen/Dining Room | 4.515m x 4.138m                | 14'10" × 13'7"              |
|---------------------|--------------------------------|-----------------------------|
| Living Room         | 6.865m x 3.385m                | 22'6" x 11'1"               |
| Bedroom 1           | 4.050m x 3.220m                | 13'3" x 10'7"               |
| En Suite            | 2.165m x 1.689m                | 7'1" x 5'6"                 |
| Bedroom 2           | 4.050m x 2.761m                | 13'3" x 9'1"                |
| Bathroom            | 2.120m x 1.900m<br>(max) (max) | 6'11" x 6'3"<br>(max) (max) |

## The Shannon Apartments 128, 130, 132, 134 (h), 136 (h) & 138 (h)

| Kitchen<br>Living/Dining Room | 3.535m x 3.257m<br><sup>(max)</sup> ( <sup>max)</sup><br>5.402m x 3.995m | 11′7″ x 10′8″<br><sub>(max)</sub> (max)<br>17′9″ x 13′1″ |
|-------------------------------|--------------------------------------------------------------------------|----------------------------------------------------------|
| Bedroom 1                     | 3.544m x 3.362m                                                          | 11'8" x 11'0"                                            |
| En Suite                      | 2.167m x 1.620m                                                          | 7'1" x 5'4"                                              |
| Bedroom 2                     | 3.995m x 3.010m                                                          | 13′1″ x 9′11″                                            |
| Bathroom                      | 2.258m x 2.062m                                                          | 7′5″ x 6′9″<br>(max) (max)                               |