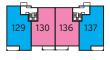

## The Rockall Apartments 127, 129, 131, 135 (h), 137 (h) & 139 (h)

| Kitchen/Dining Room | 4.515m x 4.138m                | 14'10" × 13'7"              |
|---------------------|--------------------------------|-----------------------------|
| Living Room         | 6.865m x 3.385m                | 22'6" x 11'1"               |
| Bedroom 1           | 4.050m x 3.220m                | 13'3" x 10'7"               |
| En Suite            | 2.165m x 1.689m                | 7'1" x 5'6"                 |
| Bedroom 2           | 4.050m x 2.761m                | 13'3" x 9'1"                |
| Bathroom            | 2.120m x 1.900m<br>(max) (max) | 6'11" x 6'3"<br>(max) (max) |

## The Shannon Apartments 128, 130, 132, 134 (h), 136 (h) & 138 (h)

| Kitchen<br>Living/Dining Room | 3.535m x 3.257m<br><sup>(max)</sup> ( <sup>max)</sup><br>5.402m x 3.995m | 11′7″ x 10′8″<br><sub>(max)</sub> (max)<br>17′9″ x 13′1″ |
|-------------------------------|--------------------------------------------------------------------------|----------------------------------------------------------|
| Bedroom 1                     | 3.544m x 3.362m                                                          | 11'8" x 11'0"                                            |
| En Suite                      | 2.167m x 1.620m                                                          | 7'1" x 5'4"                                              |
| Bedroom 2                     | 3.995m x 3.010m                                                          | 13′1″ x 9′11″                                            |
| Bathroom                      | 2.258m x 2.062m                                                          | 7′5″ x 6′9″<br>(max) (max)                               |