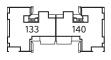

## The Thames Apartment 133 & 140 (h)

| · · · · · · · · · · · · · · · · · · · | •               |                            |
|---------------------------------------|-----------------|----------------------------|
| Kitchen                               | 3.401m x 2.989m | 11'2" x 9'10"              |
| Living/Dining Room                    | 7.457m x 4.192m | 24'6" x 13'9"              |
| Bedroom 1                             | 5.977m x 4.060m | 19′7 ″ x 13′4″             |
| En Suite                              | 2.177m x 1.832m | 7'2" x 6'0"                |
| Walk-in Wardrobe                      | 2.410m x 1.938m | 7'11" x 6'4"               |
| Bedroom 2                             | 6.348m x 4.044m | 20'10" x 13'3"             |
| Dressing                              | 2.785m x 1.363m | 9'2" x 4'6"                |
| Bathroom                              | 2.270m x 1.900m | 7′5″ x 6′3″<br>(max) (max) |