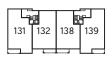

## Seaford Heights

Bellway Homes Limited (Kent Division) 30 Tower View, Kings Hill, West Malling, Kent ME19 4UY

Telephone: 01732 879750 www.bellway.co.uk

Third Floor

Second Floor

First Floor

Ground Floor

## The Rockall Apartments 127, 129, 131, 135 (h), 137 (h) & 139 (h)

| Kitchen/Dining Room | 4.515m x 4.138m                | 14'10" × 13'7"              |
|---------------------|--------------------------------|-----------------------------|
| Living Room         | 6.865m x 3.385m                | 22'6" x 11'1"               |
| Bedroom 1           | 4.050m x 3.220m                | 13'3" x 10'7"               |
| En Suite            | 2.165m x 1.689m                | 7'1" x 5'6"                 |
| Bedroom 2           | 4.050m x 2.761m                | 13'3" x 9'1"                |
| Bathroom            | 2.120m x 1.900m<br>(max) (max) | 6'11" x 6'3"<br>(max) (max) |

## The Shannon Apartments 128, 130, 132, 134 (h), 136 (h) & 138 (h)

| Kitchen<br>Living/Dining Room | 3.535m x 3.257m<br><sup>(max)</sup> ( <sup>max)</sup><br>5.402m x 3.995m | 11′7″ x 10′8″<br><sub>(max)</sub> (max)<br>17′9″ x 13′1″ |
|-------------------------------|--------------------------------------------------------------------------|----------------------------------------------------------|
| Bedroom 1                     | 3.544m x 3.362m                                                          | 11'8" x 11'0"                                            |
| En Suite                      | 2.167m x 1.620m                                                          | 7'1" x 5'4"                                              |
| Bedroom 2                     | 3.995m x 3.010m                                                          | 13′1″ x 9′11″                                            |
| Bathroom                      | 2.258m x 2.062m                                                          | 7′5″ x 6′9″<br>(max) (max)                               |