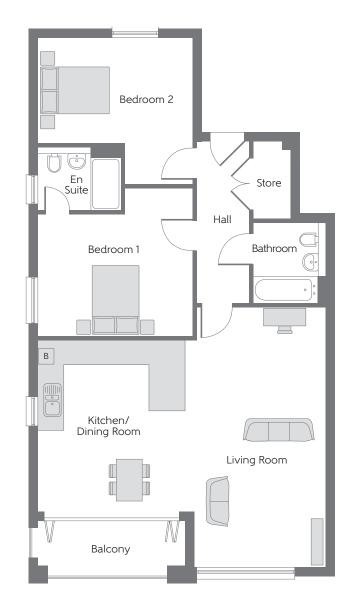

## The Rockall Apartments 127, 129, 131, 135 (h), 137 (h) & 139 (h)

| Kitchen/Dining Room | 4.515m x 4.138m                | 14'10" × 13'7"              |
|---------------------|--------------------------------|-----------------------------|
| Living Room         | 6.865m x 3.385m                | 22'6" x 11'1"               |
| Bedroom 1           | 4.050m x 3.220m                | 13'3" x 10'7"               |
| En Suite            | 2.165m x 1.689m                | 7'1" x 5'6"                 |
| Bedroom 2           | 4.050m x 2.761m                | 13'3" x 9'1"                |
| Bathroom            | 2.120m x 1.900m<br>(max) (max) | 6'11" x 6'3"<br>(max) (max) |

B - Boiler

Furniture arrangements are for illustrative purposes only. Items are not included, nor to scale.

The items shown in this key may be subject to change, and positions could vary from those indicated on this floorplan. Please refer to Sales Advisor for details of your selected plot. Computer generated image shown overleaf. External finishes, landscaping and configuration may vary from plot to plot. Please refer to Sales Advisor for further details. All dimensions are approximate and should not be used for carpet sizes, appliance spaces or furniture. We operate a policy of continuous improvement and individual features such as kitchen and bathroom layouts, doors, windows, garages and elevational treatments may vary from time to time. Consequently these particulars should be treated as general guidance only and do not constitute a contract, part of a contract or a warranty.