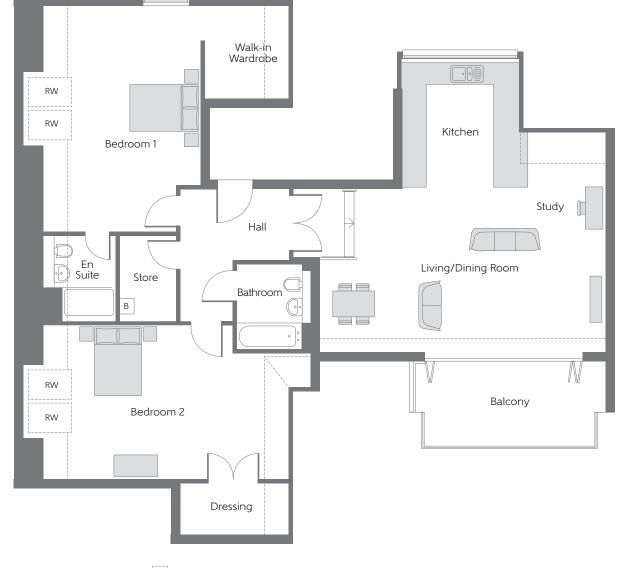

## The Thames Apartment 133 & 140 (h)

| · · · · · · · · · · · · · · · · · · · | •               |                            |
|---------------------------------------|-----------------|----------------------------|
| Kitchen                               | 3.401m x 2.989m | 11'2" x 9'10"              |
| Living/Dining Room                    | 7.457m x 4.192m | 24'6" x 13'9"              |
| Bedroom 1                             | 5.977m x 4.060m | 19′7 ″ x 13′4″             |
| En Suite                              | 2.177m x 1.832m | 7'2" x 6'0"                |
| Walk-in Wardrobe                      | 2.410m x 1.938m | 7'11" x 6'4"               |
| Bedroom 2                             | 6.348m x 4.044m | 20'10" x 13'3"             |
| Dressing                              | 2.785m x 1.363m | 9'2" x 4'6"                |
| Bathroom                              | 2.270m x 1.900m | 7′5″ x 6′3″<br>(max) (max) |

B - Boiler ---- - Reduced Head Height RW - Roof Window

Furniture arrangements are for illustrative purposes only. Items are not included, nor to scale.

The items shown in this key may be subject to change, and positions could vary from those indicated on this floorplan. Please refer to Sales Advisor for details of your selected plot. Computer generated image shown overleaf. External finishes, landscaping and configuration may vary from plot to plot. Please refer to Sales Advisor for further details. All dimensions are approximate and should not be used for carpet sizes, appliance spaces or furniture. We operate a policy of continuous improvement and individual features such as kitchen and bathroom layouts, doors, windows, garages and elevational treatments may vary from time to time. Consequently these particulars should be treated as general guidance only and do not constitute a contract, part of a contract or a warranty. 210381/03/21.