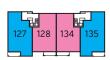

## The Rockall Apartments 127, 129, 131, 135 (h), 137 (h) & 139 (h)

| Kitchen/Dining Room | 4.515m x 4.138m                | 14'10" × 13'7"              |
|---------------------|--------------------------------|-----------------------------|
| Living Room         | 6.865m x 3.385m                | 22'6" x 11'1"               |
| Bedroom 1           | 4.050m x 3.220m                | 13'3" x 10'7"               |
| En Suite            | 2.165m x 1.689m                | 7'1" x 5'6"                 |
| Bedroom 2           | 4.050m x 2.761m                | 13'3" x 9'1"                |
| Bathroom            | 2.120m x 1.900m<br>(max) (max) | 6'11" x 6'3"<br>(max) (max) |

## The Shannon Apartments 128, 130, 132, 134 (h), 136 (h) & 138 (h)

| Kitchen<br>Living/Dining Room | 3.535m x 3.257m<br><sup>(max)</sup> ( <sup>max)</sup><br>5.402m x 3.995m | 11′7″ x 10′8″<br><sub>(max)</sub> (max)<br>17′9″ x 13′1″ |
|-------------------------------|--------------------------------------------------------------------------|----------------------------------------------------------|
| Bedroom 1                     | 3.544m x 3.362m                                                          | 11'8" x 11'0"                                            |
| En Suite                      | 2.167m x 1.620m                                                          | 7'1" x 5'4"                                              |
| Bedroom 2                     | 3.995m x 3.010m                                                          | 13′1″ x 9′11″                                            |
| Bathroom                      | 2.258m x 2.062m                                                          | 7′5″ x 6′9″<br>(max) (max)                               |