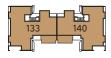

## The Thames Apartment 133 & 140 (h)

| · · · · · · · · · · · · · · · · · · · | •               |                            |
|---------------------------------------|-----------------|----------------------------|
| Kitchen                               | 3.401m x 2.989m | 11'2" x 9'10"              |
| Living/Dining Room                    | 7.457m x 4.192m | 24'6" x 13'9"              |
| Bedroom 1                             | 5.977m x 4.060m | 19′7 ″ x 13′4″             |
| En Suite                              | 2.177m x 1.832m | 7'2" x 6'0"                |
| Walk-in Wardrobe                      | 2.410m x 1.938m | 7'11" x 6'4"               |
| Bedroom 2                             | 6.348m x 4.044m | 20'10" x 13'3"             |
| Dressing                              | 2.785m x 1.363m | 9'2" x 4'6"                |
| Bathroom                              | 2.270m x 1.900m | 7′5″ x 6′3″<br>(max) (max) |