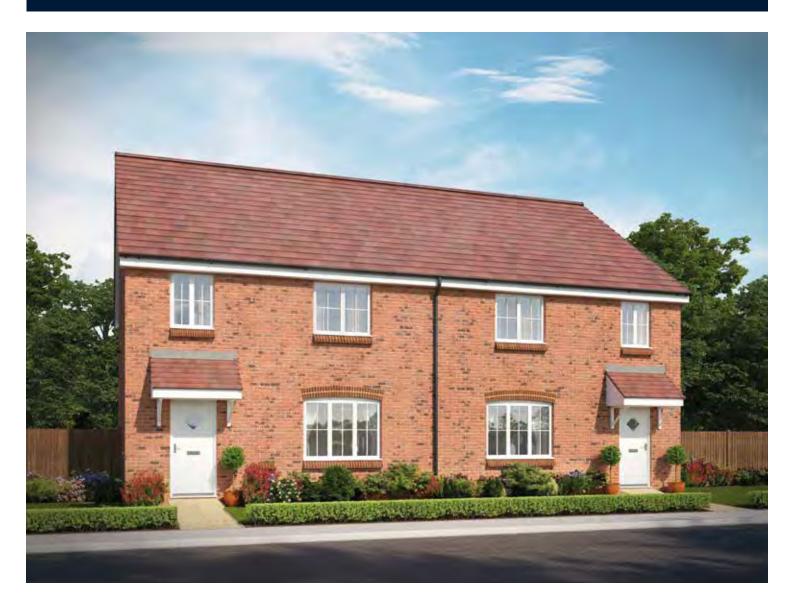

## The Glover

## TWO BEDROOM FIRST FLOOR MAISONETTE





bellway.co.uk



## First Floor

| Kitchen/Living/Dining | 6.31m x 4.04m | 20'9" x 13'3" |
|-----------------------|---------------|---------------|
| Bedroom 1             | 3.46m x 3.36m | 11'4" × 11'0" |
| Bedroom 2             | 4.01m x 2.85m | 13'2" x 9'4"  |
| Bathroom              | 2.14m x 1.97m | 7′0″ x 6′6″   |

Clks - Cloakroom WS - Wardrobe Space (suggestion only, wardrobe not included)

## Furniture arrangements are for illustrative purposes only. Items are not included, nor to scale.

The items shown in this key may be subject to change, and positions could vary from those indicated on this floorplan. Please refer to Sales Advisor for details of your selected plot. Computer generated image shown overleaf. External finishes, landscaping and configuration may vary from plot