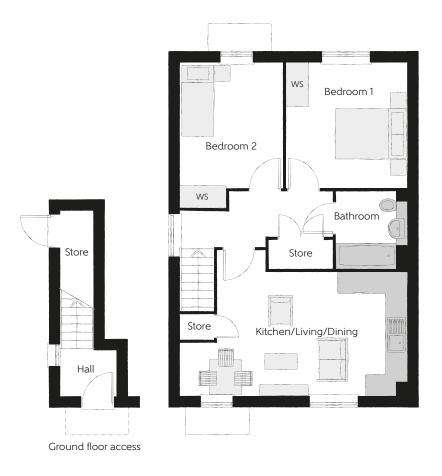

## First Floor

| Kitchen/Living/Dining | 6.31m x 4.04m | 20'9" x 13'3" |
|-----------------------|---------------|---------------|
| Bedroom 1             | 3.46m x 3.36m | 11'4" × 11'0" |
| Bedroom 2             | 4.01m x 2.85m | 13'2" x 9'4"  |
| Bathroom              | 2.14m x 1.97m | 7′0″ x 6′6″   |

Clks - Cloakroom WS - Wardrobe Space (suggestion only, wardrobe not included)

## Furniture arrangements are for illustrative purposes only. Items are not included, nor to scale.

The items shown in this key may be subject to change, and positions could vary from those indicated on this floorplan. Please refer to Sales Advisor for details of your selected plot. Computer generated image shown overleaf. External finishes, landscaping and configuration may vary from plot to plot. Please refer to Sales Advisor for further details. All dimensions are approximate and should not be used for carpet sizes, appliance spaces or furniture. We operate a policy of continuous improvement and individual features such as kitchen and bathroom layouts, doors, windows, garages and elevational treatments may vary from time to time. Consequently these particulars should be treated as general guidance only and do not constitute a contract, part of a contract or a warranty. SG2/CB/425/ET01/S/01/B.