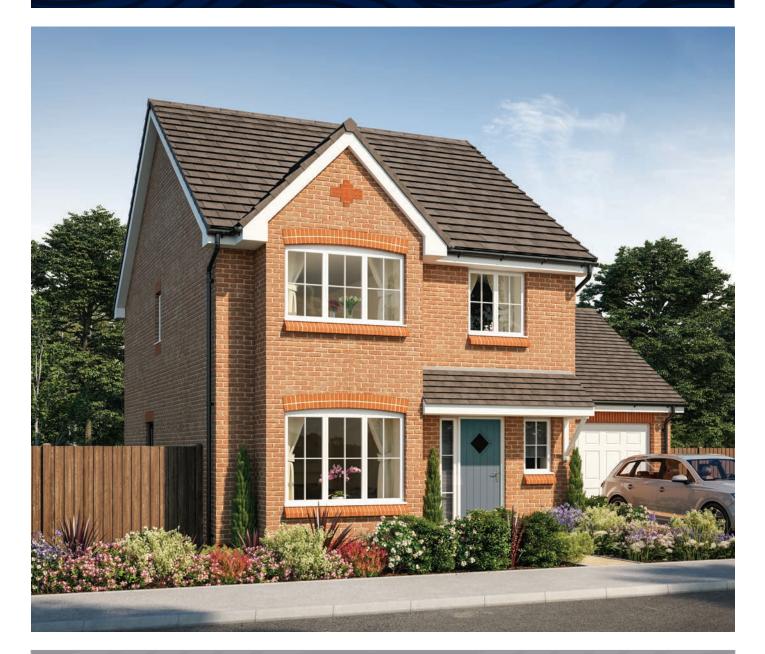

## First Floor

| Bedroom 1          | 4.589m x 2.963m | 15'1" x 9'9"<br>(inc. bay) |
|--------------------|-----------------|----------------------------|
| Bedroom 1 En Suite | 2.224m x 1.345m | 7'4" x 4'5"                |
| Bedroom 2          | 3.463m x 3.030m | 11'4" x 9'11"              |
| Bedroom 3          | 3.035m x 2.869m | 10'1" x 9'5"               |
| Bedroom 4          | 3.168m x 2.379m | 10'5" x 7'10"              |
| Bathroom           | 2.075m x 1.905m | 6'10" x 6'3"               |