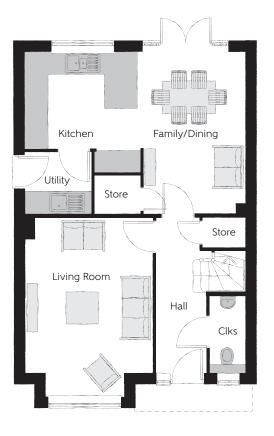

## Ground Floor

| Kitchen       | 3.335m x 3.202m | 10'11" x 10'6"              |
|---------------|-----------------|-----------------------------|
| Family/Dining | 4.480m x 2.884m | 14'8" x 9'6"                |
| Living Room   | 4.943m x 3.537m | 16'3" x 11'7"<br>(inc. bay) |
| Utility       | 1.838m x 1.708m | 6'0" x 5'7"                 |
| Cloakroom     | 2.083m x 0.973m | 6'10" x 3'2"                |
|               |                 |                             |