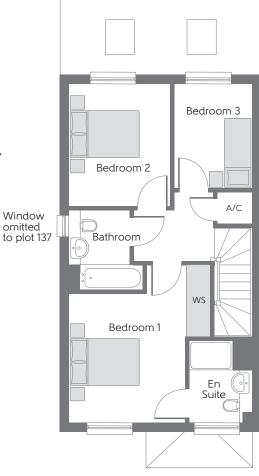

## First Floor

Bedroom 1 3.47m x 3.15m 11′5″ x 10′4″ 3.33m x 2.73m Bedroom 2 10'11" x 8'11" Bedroom 3 2.86m x 2.11m 9'5" x 6'11"

> Window omitted