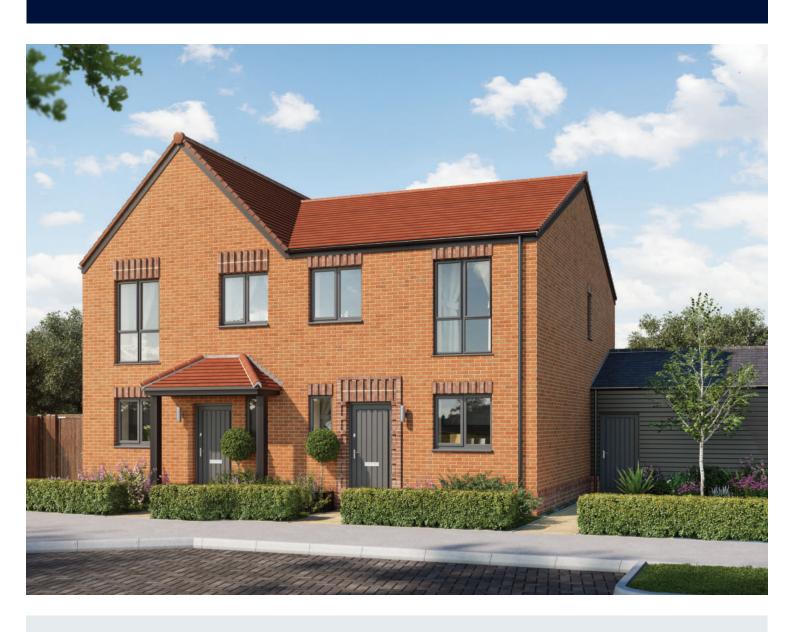

## The Tempest

THREE BEDROOM HOME





## First Floor

Bedroom 1 3.47m x 3.15m 11′5″ x 10′4″ 3.33m x 2.73m Bedroom 2 10'11" x 8'11" Bedroom 3 2.86m x 2.11m 9'5" x 6'11"

> Window omitted





## **Ground Floor**

Kitchen 4.22m x 2.45m 13'10" x 8'1" 7.00m x 4.93m 23'0" x 16'2" Living/Dining Room

Clks - Cloakroom B - Boiler A/C - Airing Cupboard RW - Roof Window WS - Wardrobe Space (suggestion only, wardrobe not included)

## $Furniture\ arrangements\ are\ for\ illustrative\ purposes\ only.\ Items\ are\ not\ included,\ nor\ to\ scale.$

The items shown in this key may be subject to change, and positions could vary from those indicated on this floorplan. Please refer to Sales Advisor for details of your selected plot. Computer generated image shown overleaf. External finishes, landscaping and configuration may vary from plot