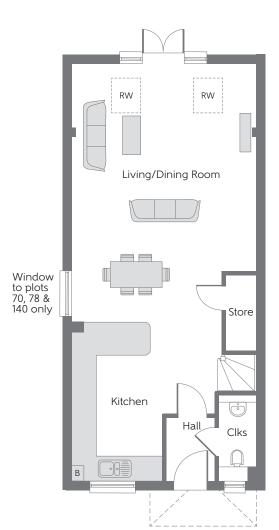

## **Ground Floor**

Kitchen 4.22m x 2.45m 13'10" x 8'1" 7.00m x 4.93m 23'0" x 16'2" Living/Dining Room

Clks - Cloakroom B - Boiler A/C - Airing Cupboard RW - Roof Window WS - Wardrobe Space (suggestion only, wardrobe not included)