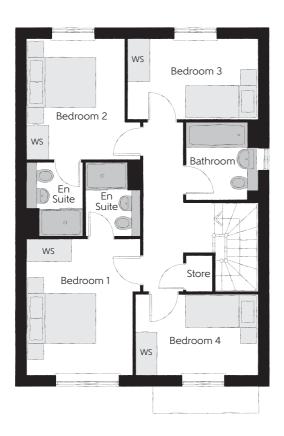

## First Floor

| Bedroom 1          | 3.19m x 3.78m | 10'5" x 12'5"         |
|--------------------|---------------|-----------------------|
| Bedroom 1 En Suite | 1.56m x 2.05m | 5'1" x 6'9"           |
| Bedroom 2          | 2.73m x 3.35m | 9'0" x 11'0"          |
| Bedroom 2 En Suite | 1.54m x 2.05m | 5′1″ x 6′9″           |
| Bedroom 3          | 3.60m x 2.25m | 11'10" x 7'4"         |
| Bedroom 4          | 3.40m x 2.22m | $11'2'' \times 7'4''$ |
| Bathroom           | 1.98m x 2.15m | 6'6" x 7'1"           |

Clks - Cloakroom WS - Wardrobe Space (suggestion only, wardrobe not included)