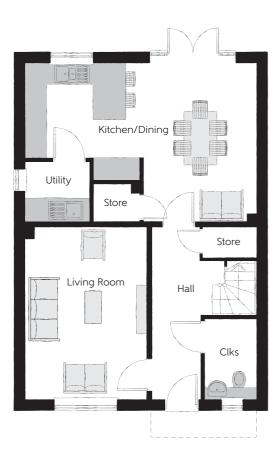

## Ground Floor

| Kitchen/Dining | 6.42m x 4.42m | 21'1" x 14'6" |
|----------------|---------------|---------------|
| Living Room    | 3.39m x 4.77m | 11'1" x 15'8" |
| Utility        | 1.78m x 1.61m | 5′10″ x 5′3″  |
| Cloakroom      | 1.46m x 2.22m | 4′10″ x 7′4″  |

Clks - Cloakroom WS - Wardrobe Space (suggestion only, wardrobe not included)