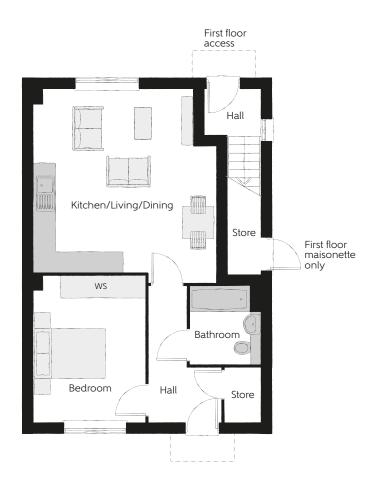

## The Souter

ONE BEDROOM GROUND FLOOR MAISONETTE

## **Ground Floor**

| Kitchen/Living/Dining | 5.10m x 5.03m | 16'9" x 16'6" |
|-----------------------|---------------|---------------|
| Bedroom               | 4.00m x 3.10m | 13′1″ x 10′2″ |
| Bathroom              | 2.16m x 1.98m | 7′1″ x 6′6″   |

Clks - Cloakroom WS - Wardrobe Space (suggestion only, wardrobe not included)