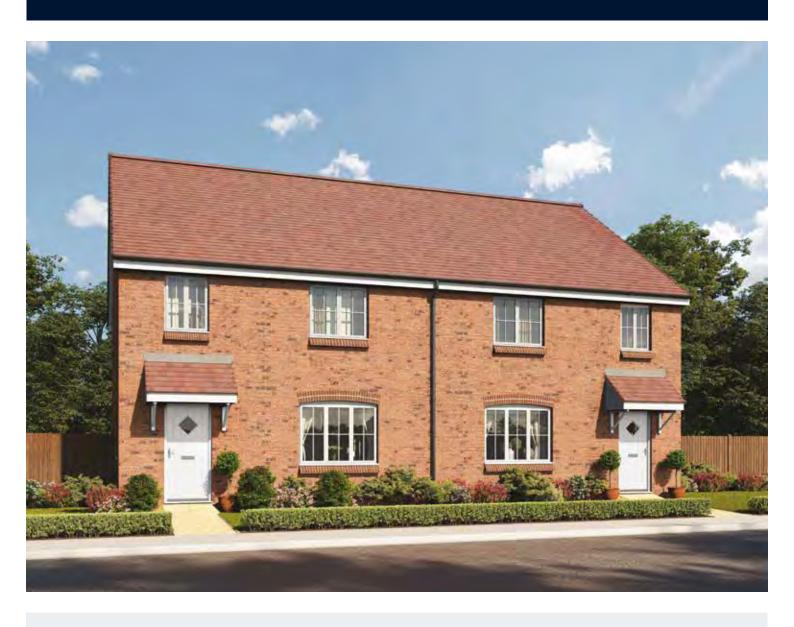

## The Souter

ONE BEDROOM GROUND FLOOR MAISONETTE







## **Ground Floor**

| Kitchen/Living/Dining | 5.10m x 5.03m | 16'9" x 16'6" |
|-----------------------|---------------|---------------|
| Bedroom               | 4.00m x 3.10m | 13′1″ x 10′2″ |
| Bathroom              | 2.16m x 1.98m | 7′1″ x 6′6″   |

Clks - Cloakroom WS - Wardrobe Space (suggestion only, wardrobe not included)

## $Furniture\ arrangements\ are\ for\ illustrative\ purposes\ only.\ Items\ are\ not\ included,\ nor\ to\ scale.$

The items shown in this key may be subject to change, and positions could vary from those indicated on this floorplan. Please refer to Sales Advisor for details of your selected plot. Computer generated image shown overleaf. External finishes, landscaping and configuration may vary from plot to plot. Please refer to Sales Advisor for further d