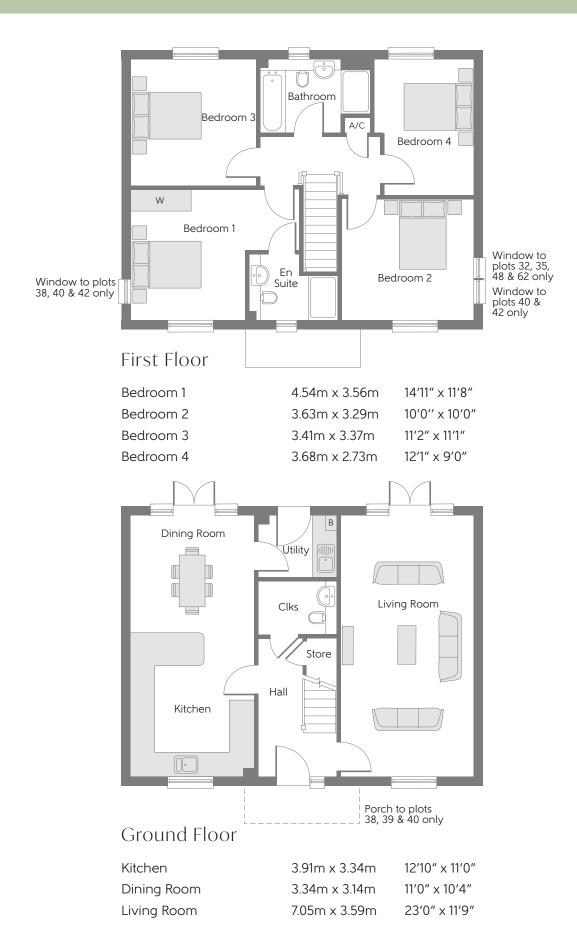

## The Lancaster

FOUR BEDROOM HOME

Clks - Cloakroom B - Boiler A/C - Airing Cupboard W - Fitted Wardrobe

## $Furniture\ arrangements\ are\ for\ illustrative\ purposes\ only.\ Items\ are\ not\ included,\ nor\ to\ scale.$

The items shown in this key may be subject to change, and positions could vary from those indicated on this floorplan. Please refer to Sales Advisor for details of your selected plot. Computer generated image shown overleaf. External finishes, landscaping and configuration may vary from plot to plot. Please refer to Sales Advisor for further details. All dimensions are approximate and should not be used for carpet sizes, appliance spaces or furniture. We operate a policy of continuous improvement and individual features such as kitchen and bathroom layouts, doors, windows, garages and elevational treatments may vary from time to time. Consequently these particulars should be treated as general guidance only and do not constitute a contract, part of a contract or a warranty.