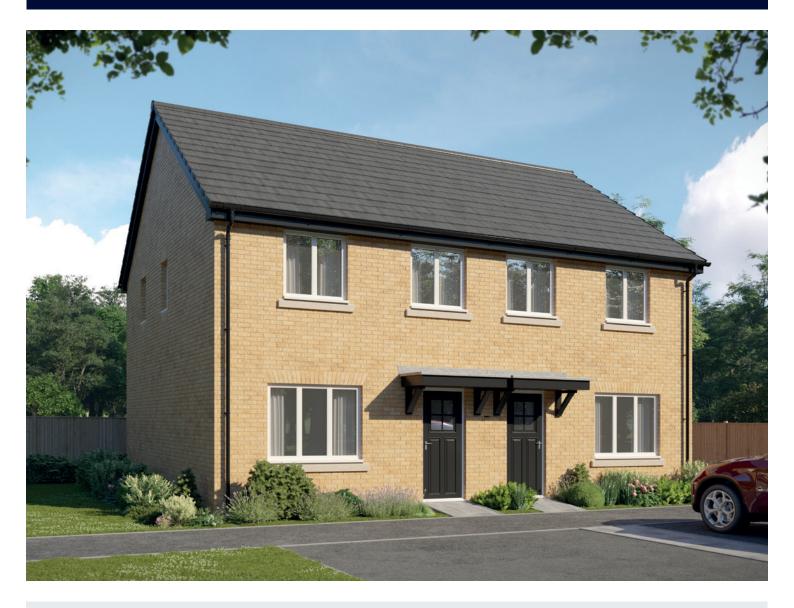

## The Tailor

THREE BEDROOM HOME





bellway.co.uk



## First Floor

| 3.36m x 3.29m | 11'0" x 10'10"                                           |
|---------------|----------------------------------------------------------|
| 2.43m x 1.40m | 8'0" x 4'7"                                              |
| 3.09m x 2.52m | 10'2" x 8'3"                                             |
| 2.17m x 2.04m | 7′1″ x 6′8″                                              |
| 2.52m x 1.97m | 8'3" x 6'5"                                              |
|               | (max)<br>2.43m x 1.40m<br>3.09m x 2.52m<br>2.17m x 2.04m |



## Ground Floor

Kitchen/Dining Living Room Cloakroom 4.78m x 3.45m <sup>(max)</sup> (max) 5.14m x 3.90m <sup>(max)</sup> 1.66m x 1.01m

 $15'8'' \times 11'4''_{(max)} \\ 16'10'' \times 12'10''_{(max)} \\ 5'5'' \times 3'4