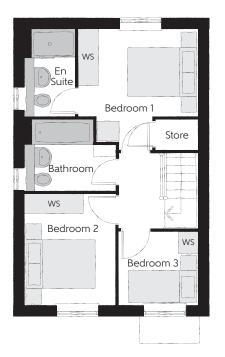

## First Floor

| 3.36m x 3.29m | 11'0" x 10'10"                                           |
|---------------|----------------------------------------------------------|
| 2.43m x 1.40m | 8'0" x 4'7"                                              |
| 3.09m x 2.52m | 10'2" x 8'3"                                             |
| 2.17m x 2.04m | 7′1″ x 6′8″                                              |
| 2.52m x 1.97m | 8'3" x 6'5"                                              |
|               | (max)<br>2.43m x 1.40m<br>3.09m x 2.52m<br>2.17m x 2.04m |

Clks - Cloakroom WS - Wardrobe Space (suggestion only, wardrobe not included)

## Furniture arrangements are for illustrative purposes only. Items are not included, nor to scale.

The items shown in this key may be subject to change, and positions could vary from those indicated on this floorplan. Please refer to Sales Advisor for details of your selected plot. Computer generated image shown overleaf. External finishes, landscaping and configuration may vary from plot to plot. Please refer to Sales Advisor for further details. All dimensions are approximate and should not be used for carpet sizes, appliance spaces or furniture. We operate a policy of continuous improvement and individual features such as kitchen and bathroom layouts, doors, windows, garages and elevational treatments may vary from time to time. Consequently these particulars should be treated as general guidance only and do not constitute a contract, part of a contract or a warranty. TA/CB/500/S00/S/01/C.