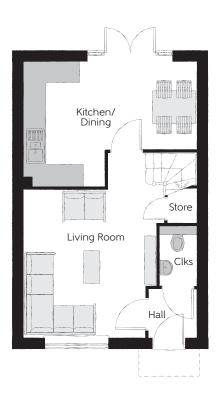

## Ground Floor

Kitchen/Dining Living Room Cloakroom 4.78m x 3.45m <sup>(max)</sup> (max) 5.14m x 3.90m <sup>(max)</sup> 1.66m x 1.01m

 $15'8'' \times 11'4''_{(max)} \\ 16'10'' \times 12'10''_{(max)} \\ 5'5'' \times 3'4''$ 

Clks - Cloakroom WS - Wardrobe Space (suggestion only, wardrobe not included)

## Furniture arrangements are for illustrative purposes only. Items are not included, nor to scale.

The items shown in this key may be subject to change, and positions could vary from those indicated on this floorplan. Please refer to Sales Advisor for details of your selected plot. Computer generated image shown overleaf. External finishes, landscaping and configuration may vary from plot to plot. Please refer to Sales Advisor for further details. All dimensions are approximate and should not be used for carpet sizes, appliance spaces or furniture. We operate a policy of continuous improvement and individual features such as kitchen and bathroom layouts, doors, windows, garages and elevational treatments may vary from time to time. Consequently these particulars should be treated as general guidance only and do not constitute a contract, part of a contract or a warranty. TA/CB/500/S00/S/01/C.