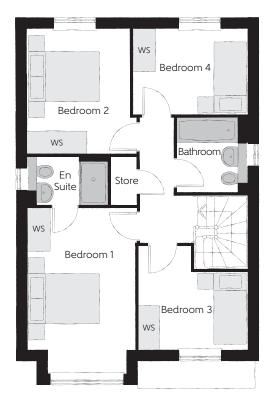

## First Floor

| Bedroom 1          | 4.59m x 2.96m | 15'1" x 9'9"<br>(inc. bay) |
|--------------------|---------------|----------------------------|
| Bedroom 1 En Suite | 2.22m x 1.35m | 7'4" x 4'5"                |
| Bedroom 2          | 3.46m x 3.03m | 11'4" x 9'11"              |
| Bedroom 3          | 3.04m x 2.87m | 9'11" x 9'5"               |
| Bedroom 4          | 3.17m x 2.38m | 10′5″ x 7′10″              |
| Bathroom           | 2.08m x 1.91m | 6′10″ x 6′3″               |

Clks - Cloakroom WS - Wardrobe Space (suggestion only, wardrobe not included)

Furniture arrangements are for illustrative purposes only. Items are not included, nor to scale.

The items shown in this key may be subject to change, and positions could vary from those indicated on this floorplan. Please refer to Sales Advisor for details of your selected plot. Computer generated image shown overleaf. External finishes, landscaping and configuration may vary from plot to plot. Please refer to Sales Advisor for further details. All dimensions are approximate and should not be used for carpet sizes, appliance spaces or furniture. We operate a policy of continuous improvement and individual features such as kitchen and bathroom layouts, doors, windows, garages and elevational treatments may vary from time to time. Consequently these particulars should be treated as general guidance only and do not constitute a contract, part of a contract or a warranty. SC/CB/500/S00/D/01/F.