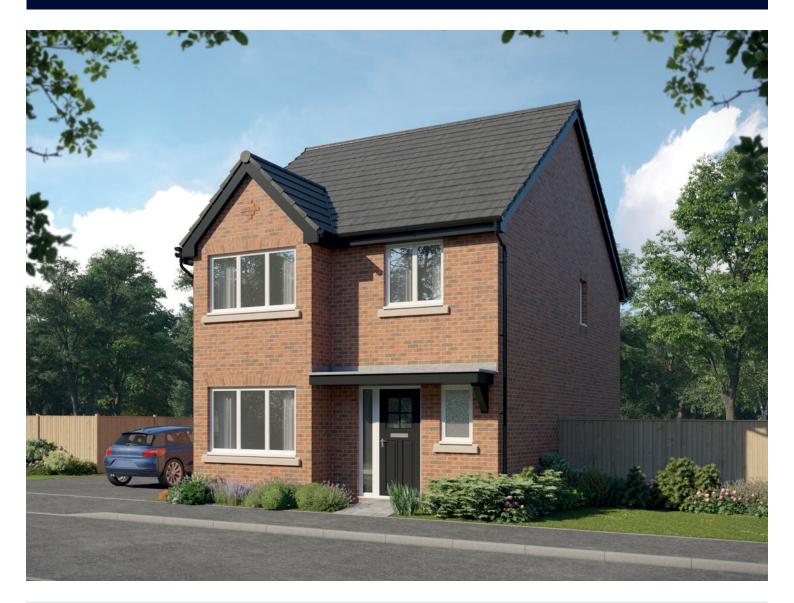

## The Scrivener

FOUR BEDROOM HOME





bellway.co.uk

## The Scrivener



## First Floor

| Bedroom 1          | 4.59m x 2.96m | 15'1" x 9'9"<br>(inc. bay) |
|--------------------|---------------|----------------------------|
| Bedroom 1 En Suite | 2.22m x 1.35m | 7'4" x 4'5"                |
| Bedroom 2          | 3.46m x 3.03m | 11'4" x 9'11"              |
| Bedroom 3          | 3.04m x 2.87m | 9'11" x 9'5"               |
| Bedroom 4          | 3.17m x 2.38m | 10′5″ x 7′10″              |
| Bathroom           | 2.08m x 1.91m | 6′10″ x 6′3″               |



## Ground Floor

| Kitchen       | 3.34m x 3.20m | 10'11" x 10'6"              |
|---------------|---------------|-----------------------------|
| Family/Dining | 4.48m x 2.88m | 14'8" x 9'6"                |
| Living Room   | 4.94m x 3.54m | 16'3" x 11'7"<br>(inc.