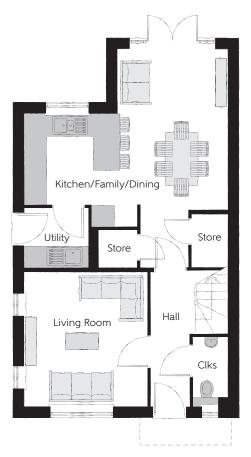

## **Ground Floor**

| Kitchen/Family/Dining | 5.64m x 4.48m | 18'6" x 14'8" |
|-----------------------|---------------|---------------|
| Living Room           | 3.71m x 3.42m | 12'2" x 11'3" |
| Utility               | 1.78m x 1.66m | 5′10″ × 5′5″  |
| Cloakroom             | 1.91m x 0.96m | 6'3" x 3'2"   |

Clks - Cloakroom WS - Wardrobe Space (suggestion only, wardrobe not included)