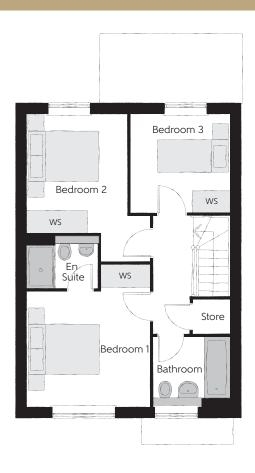

## First Floor

| Bedroom 1          | 3.93m x 3.44m | 12'11" x 11'3" |
|--------------------|---------------|----------------|
| Bedroom 1 En Suite | 1.98m x 1.46m | 6'6" x 4'9"    |
| Bedroom 2          | 4.10m x 3.44m | 13'5" x 11'3"  |
| Bedroom 3          | 2.74m x 2.74m | 9'0" x 9'0"    |
| Bathroom           | 2.11m x 1.91m | 6′11″ x 6′3″   |

Clks - Cloakroom WS - Wardrobe Space (suggestion only, wardrobe not included)