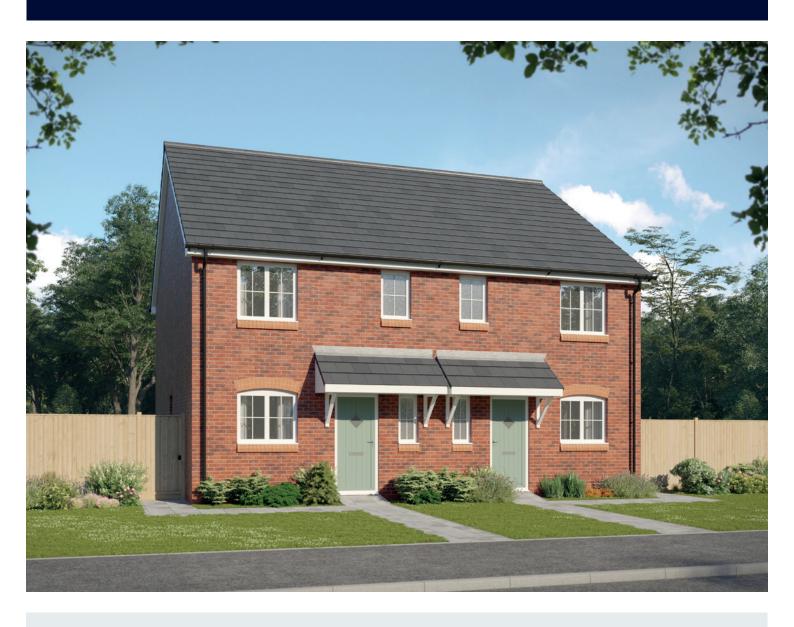

## The Turner

THREE BEDROOM HOME







## First Floor

| Bedroom 1          | 4.16m x 3.46m | 13′8″ x 11′4″ |
|--------------------|---------------|---------------|
| Bedroom 1 En Suite | 1.96m x 1.48m | 6′5″ x 4′10″  |
| Bedroom 2          | 3.49m x 2.15m | 11′5″ x 7′1″  |
| Bedroom 3          | 3.51m x 2.43m | 11'6" x 7'11" |
| Bathroom           | 2.15m x 1.91m | 7′1″ x 6′3″   |



## **Ground Floor**

| Kitchen       | 3.170m x 2.51m | 10'5" x 8'3"  |
|---------------|----------------|---------------|
| Living/Dining | 5.73m x 4.67m  | 18'9" x 15'4" |
| Cloakroom     | 1.96m x 0.94m  | 6′5″ x 3′1″   |

Clks - Cloakroom WS - Wardrobe Space (suggestion only, wardrobe not included)

## $Furniture\ arrangements\ are\ for\ illustrative\ purposes\ only.\ Items\ are\ not\ included,\ nor\ to\ scale.$

The items shown in this