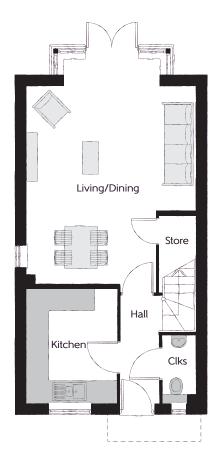

## **Ground Floor**

| Kitchen       | 3.170m x 2.51m | 10'5" x 8'3"  |
|---------------|----------------|---------------|
| Living/Dining | 5.73m x 4.67m  | 18'9" x 15'4" |
| Cloakroom     | 1.96m x 0.94m  | 6′5″ x 3′1″   |

Clks - Cloakroom WS - Wardrobe Space (suggestion only, wardrobe not included)

## $Furniture\ arrangements\ are\ for\ illustrative\ purposes\ only.\ Items\ are\ not\ included,\ nor\ to\ scale.$

The items shown in this key may be subject to change, and positions could vary from those indicated on this floorplan. Please refer to Sales Advisor for details of your selected plot. Computer generated image shown overleaf. External finishes, landscaping and configuration may vary from plot to plot. Please refer to Sales Advisor for further details. All dimensions are approximate and should not be used for carpet sizes, appliance spaces or furniture. We operate a policy of continuous improvement and individual features such as kitchen and bathroom layouts, doors, windows, garages and elevational treatments may vary from time to time. Consequently these particulars should be treated as general guidance only and do not constitute a contract, part of a contract or a warranty. TU/CB/210/S00/S/01/E.