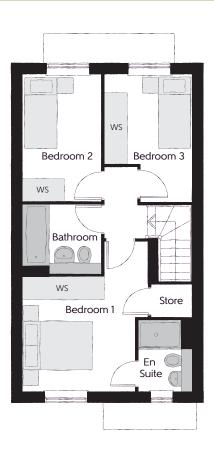

## First Floor

| Bedroom 1          | 4.16m x 3.46m | 13′8″ x 11′4″ |
|--------------------|---------------|---------------|
| Bedroom 1 En Suite | 1.96m x 1.48m | 6′5″ x 4′10″  |
| Bedroom 2          | 3.49m x 2.15m | 11′5″ x 7′1″  |
| Bedroom 3          | 3.51m x 2.43m | 11'6" x 7'11" |
| Bathroom           | 2.15m x 1.91m | 7′1″ x 6′3″   |

Clks - Cloakroom WS - Wardrobe Space (suggestion only, wardrobe not included)

## $Furniture\ arrangements\ are\ for\ illustrative\ purposes\ only.\ Items\ are\ not\ included,\ nor\ to\ scale.$

The items shown in this key may be subject to change, and positions could vary from those indicated on this floorplan. Please refer to Sales Advisor for details of your selected plot. Computer generated image shown overleaf. External finishes, landscaping and configuration may vary from plot to plot. Please refer to Sales Advisor for further details. All dimensions are approximate and should not be used for carpet sizes, appliance spaces or furniture. We operate a policy of continuous improvement and individual features such as kitchen and bathroom layouts, doors, windows, garages and elevational treatments may vary from time to time. Consequently these particulars should be treated as general guidance only and do not constitute a contract, part of a contract or a warranty. TU/CB/210/S00/S/01/E.