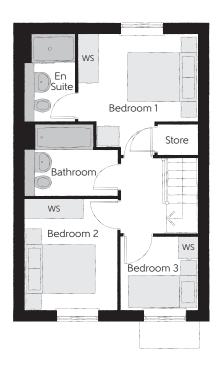

## First Floor

| Bedroom 1          | 3.29m x 3.34m | 10′10″ x 11′0″ |
|--------------------|---------------|----------------|
| Bedroom 1 En Suite | 1.40m x 2.43m | 4'7" x 8'0"    |
| Bedroom 2          | 2.52m x 3.09m | 8'3" x 10'2"   |
| Bedroom 3          | 2.17m x 2.04m | 7′1″ x 6′8″    |
| Bathroom           | 2.52m x 1.97m | 8'3" x 6'5"    |

Clks - Cloakroom WS - Wardrobe Space (suggestion only, wardrobe not included)