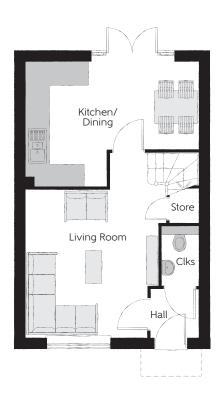

## **Ground Floor**

| Kitchen/Dining | 4.78m x 3.45m | 15'8" x 11'4"  |
|----------------|---------------|----------------|
| Living Room    | 3.68m x 5.14m | 12'1" x 16'10" |
| Cloakroom      | 1.01m x 1.66m | 3'4" x 5'5"    |

Clks - Cloakroom WS - Wardrobe Space (suggestion only, wardrobe not included)