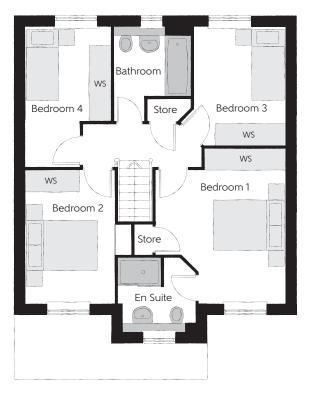

#### First Floor

| Bedroom 1 En Suite |
|--------------------|
| Deducers 2         |
| Bedroom 2          |
| Bedroom 3          |
| Bedroom 4          |
|                    |

| 4.29m x 3.59m |
|---------------|
| 2.16m x 2.03m |
| 3.69m x 2.48m |
| 3.28m x 2.54m |
| 3.88m x 2.37m |
| 2.60m x 2.11m |

| 14'1" x 11'9"<br>(max) (max)<br>7'1" x 6'8"<br>(max) (max)<br>12'1" x 8'2" |
|----------------------------------------------------------------------------|
| 10'9" x 8'4"                                                               |
| (max)<br>12'9" x 7'9"<br>(max)<br>8'7" x 6'11"<br>(max)<br>(max)           |

Clks - Cloakroom WS - Wardrobe Space (suggestion only, wardrobe not included)

#### Furniture arrangements are for illustrative purposes only. Items are not included, nor to scale.

The items shown in this key may be subject to change, and positions could vary from those indicated on this floorplan. Please refer to Sales Advisor for details of your selected plot. Computer generated image shown overleaf. External finishes, landscaping and configuration may vary from plot to plot. Please refer to Sales Advisor for further details. All dimensions are approximate and should not be used for carpet sizes, appliance spaces or furniture. We operate a policy of continuous improvement and individual features such as kitchen and bathroom layouts, doors, windows, garages and elevational treatments may vary from time to time. Consequently these particulars should be treated as general guidance only and do not constitute a contract, part of a contract or a warranty. FA/CB/500/S00/D/01/B.