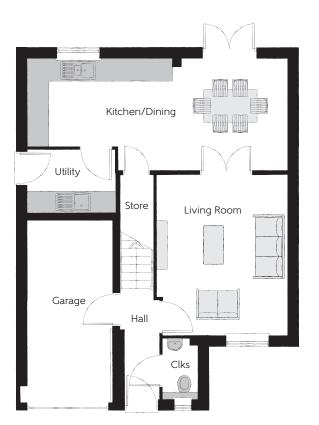

### Ground Floor

| Kitchen/Dining | 7.21m x 3.08m | 23'8" x 10'1" |
|----------------|---------------|---------------|
| Living Room    | 4.43m x 3.60m | 14'7"x 11'10" |
| Cloakroom      | 1.71m x 0.97m | 5′7″ x 3′2″   |
| Garage         | 5.11m x 2.60m | 16'9" x 8'6"  |

Clks - Cloakroom WS - Wardrobe Space (suggestion only, wardrobe not included)

#### Furniture arrangements are for illustrative purposes only. Items are not included, nor to scale.

The items shown in this key may be subject to change, and positions could vary from those indicated on this floorplan. Please refer to Sales Advisor for details of your selected plot. Computer generated image shown overleaf. External finishes, landscaping and configuration may vary from plot to plot. Please refer to Sales Advisor for further details. All dimensions are approximate and should not be used for carpet sizes, appliance spaces or furniture. We operate a policy of continuous improvement and individual features such as kitchen and bathroom layouts, doors, windows, garages and elevational treatments may vary from time to time. Consequently these particulars should be treated as general guidance only and do not constitute a contract, part of a contract or a warranty. FA/CB/500/S00/D/01/B.