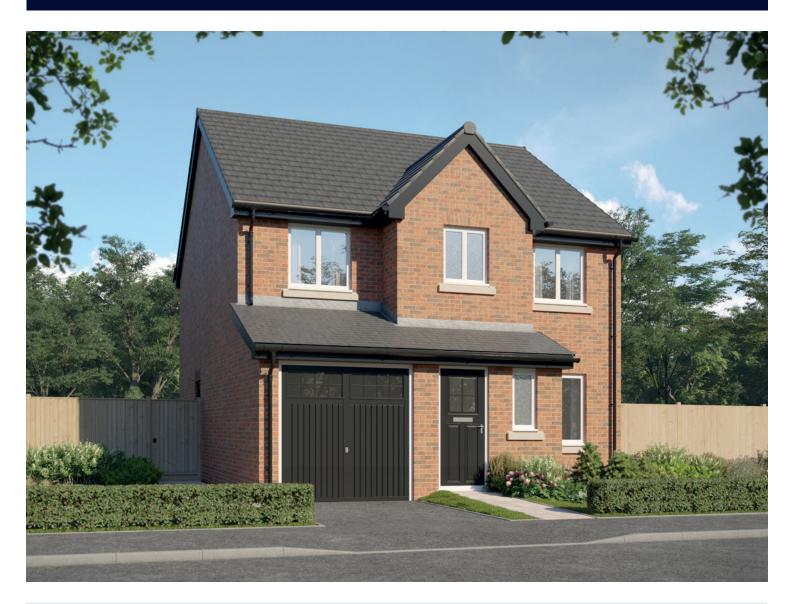

# The Farrier

FOUR BEDROOM HOME





bellway.co.uk

## The Farrier



#### First Floor

| Bedroom 1 En Suite |
|--------------------|
| Deducers 2         |
| Bedroom 2          |
| Bedroom 3          |
| Bedroom 4          |
|                    |

| 4.29m x 3.59m |
|---------------|
| 2.16m x 2.03m |
| 3.69m x 2.48m |
| 3.28m x 2.54m |
| 3.88m x 2.37m |
| 2.60m x 2.11m |

| 14'1" x 11'9"<br>(max) (max)<br>7'1" x 6'8"<br>(max) (max)<br>12'1" x 8'2" |
|----------------------------------------------------------------------------|
| 10'9" x 8'4"                                                               |
| (max)<br>12'9" x 7'9"<br>(max)<br>8'7" x 6'11"<br>(max)<br>(max)           |



### Ground Floor

| Kitchen/Dining | 7.21m x 3.08m | 23'8" x 10'1" |
|----------------|---------------|---------------|
| Living Room