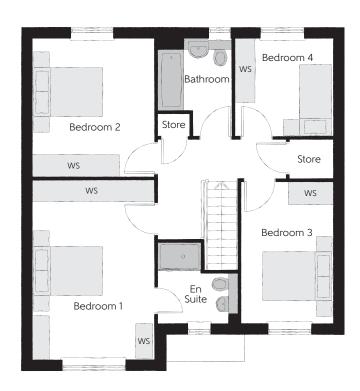

## First Floor

| Bedroom 1          | 3.39m x 4.96m | 11′1″ x 16′3″ |
|--------------------|---------------|---------------|
| Bedroom 1 En Suite | 2.24m x 2.20m | 7'4" x 7'3"   |
| Bedroom 2          | 3.39m x 3.85m | 11'1" x 12'7" |
| Bedroom 3          | 2.54m x 3.91m | 8'4" x 12'10" |
| Bedroom 4          | 2.69m x 2.71m | 8′10″ x 8′11″ |
| Bathroom           | 2.09m x 2.71m | 6'10" x 8'11" |

Clks - Cloakroom WS - Wardrobe Space (suggestion only, wardrobe not included)