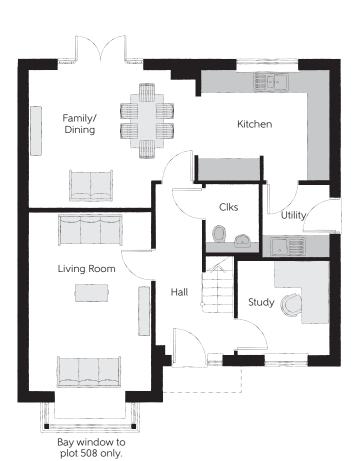

## Ground Floor

| Kitchen       | 3.71m x 3.00m | 12'2" x 9'10" |
|---------------|---------------|---------------|
| Family/Dining | 4.62m x 3.80m | 15'2" x 12'6" |
| Living Room   | 3.39m x 4.95m | 11'1" x 16'3" |
| Study         | 2.54m x 2.61m | 8'4" x 8'7"   |
| Utility       | 1.84m x 2.04m | 6'0" x 6'8"   |
| Cloakroom     | 1.50m x 1.91m | 4'11" x 6'3"  |
|               |               |               |

Clks - Cloakroom WS - Wardrobe Space (suggestion only, wardrobe not included)