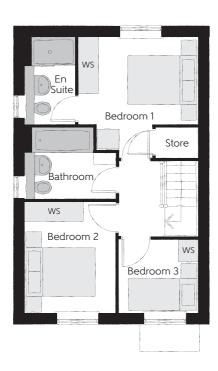

## First Floor

| Bedroom 1          | 3.36m x 3.29m                     | 11'0" x 10'10" |
|--------------------|-----------------------------------|----------------|
| Bedroom 1 En Suite | <sup>(max)</sup><br>2.43m x 1.40m | 8'0" x 4'7"    |
| Bedroom 2          | 3.09m x 2.52m                     | 10'2" x 8'3"   |
| Bedroom 3          | 2.17m x 2.04m                     | 7′1″ x 6′8″    |
| Bathroom           | 2.52m x 1.97m                     | 8'3" x 6'5"    |

Clks - Cloakroom WS - Wardrobe Space (suggestion only, wardrobe not included)