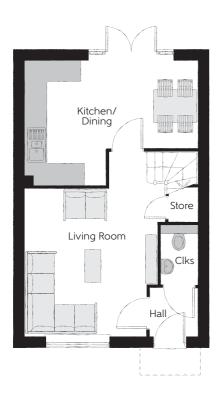

## **Ground Floor**

| Kitchen/Dining |
|----------------|
| Living Room    |
| Cloakroom      |

4.78m x 3.45m (max) (max) 5.14m x 3.90m (max) (max) 1.66m x 1.01m 15'8" x 11'4" (max) (max) 16'10" x 12'10" (max) (max) 5'5" x 3'4"

Clks - Cloakroom WS - Wardrobe Space (suggestion only, wardrobe not included)