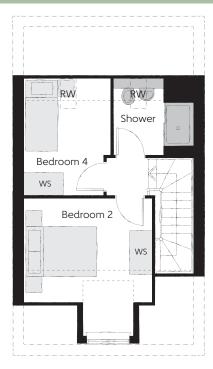

# The Wheelwright

FOUR BEDROOM HOME







## Second Floor

| Bedroom 2 | 4.01m x 3.63m | 13'2" x 11'11" |
|-----------|---------------|----------------|
| Bedroom 4 | 3.38m x 2.25m | 11'1" x 7'5"   |
| Shower    | 2.33m x 2.29m | 7′8″ x 7′6″    |

## First Floor

| Bedroom 1          | 4.67m x 3.37m | 15'4" x 11'1"<br>(max) (max) |
|--------------------|---------------|------------------------------|
| Bedroom 1 En Suite | 2.15m x 1.40m | 7′1″ × 4′7″                  |
| Bedroom 3          | 3.46m x 2.38m | 11'4" x 7'10"                |
| Bathroom           | 2.20m x 1.91m | 7′3″ x 6′3″                  |





### **Ground Floor**

| Kitchen   | 3.02m x 2.49m | 9′11″ x 8′2″  |
|-----------|---------------|---------------|
| Living    | 4.67m x 4.10m | 15'4" x 13'5" |
| Dining    | 2.77m x 2.49m | 9'1" x 8'2"   |
| Cloakroom | 1