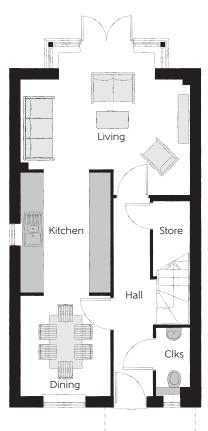

### **Ground Floor**

| Kitchen   | 3.02m x 2.49m | 9′11″ x 8′2″  |
|-----------|---------------|---------------|
| Living    | 4.67m x 4.10m | 15'4" x 13'5" |
| Dining    | 2.77m x 2.49m | 9'1" x 8'2"   |
| Cloakroom | 1.91m x 0.95m | 6′3″ x 3′1″   |

Clks - Cloakroom WS - Wardrobe Space (suggestion only, wardrobe not included) RW - Roof Window ---- - Reduced Head Height CYL - Hot Water Cylinder