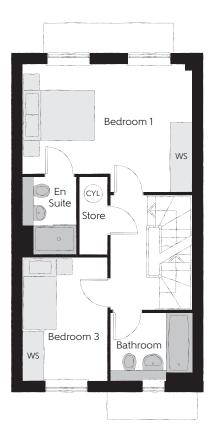

## First Floor

| Bedroom 1          | 4.67m x 3.37m | 15'4" x 11'1"<br>(max) (max) |
|--------------------|---------------|------------------------------|
| Bedroom 1 En Suite | 2.15m x 1.40m | 7′1″ × 4′7″                  |
| Bedroom 3          | 3.46m x 2.38m | 11'4" x 7'10"                |
| Bathroom           | 2.20m x 1.91m | 7′3″ x 6′3″                  |

Clks - Cloakroom WS - Wardrobe Space (suggestion only, wardrobe not included) RW - Roof Window ---- - Reduced Head Height CYL - Hot Water Cylinder