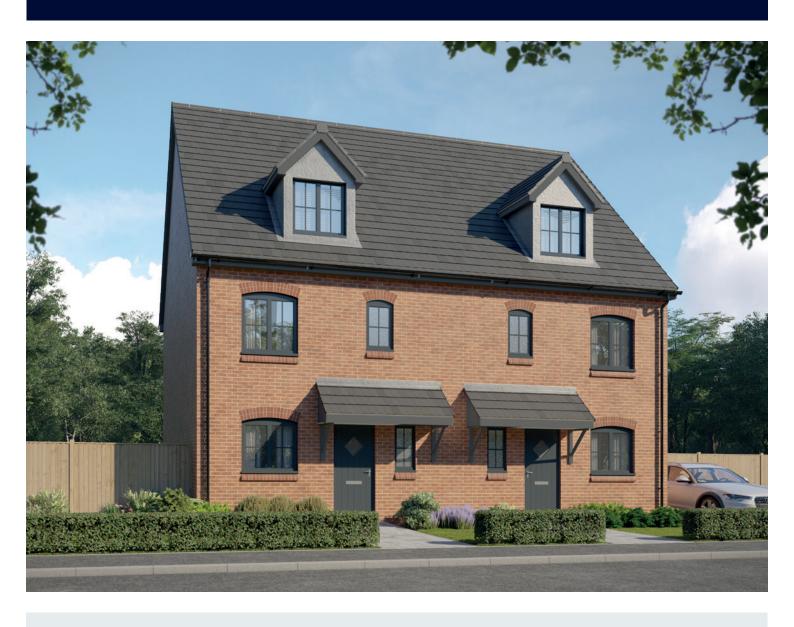

## Second Floor

| Bedroom 2 | 4.01m x 3.63m | 13'2" x 11'11" |
|-----------|---------------|----------------|
| Bedroom 4 | 3.38m x 2.25m | 11'1" x 7'5"   |
| Shower    | 2.33m x 2.29m | 7′8″ x 7′6″    |

Clks - Cloakroom WS - Wardrobe Space (suggestion only, wardrobe not included) RW - Roof Window ---- - Reduced Head Height CYL - Hot Water Cylinder