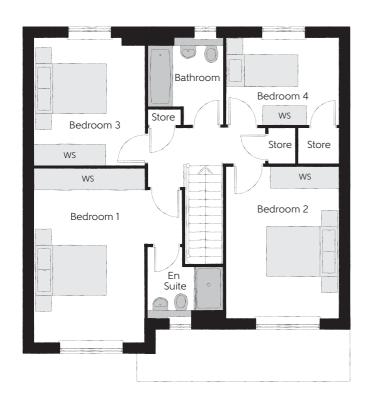

## First Floor

| Bedroom 1          | 4.83m x 4.10m | 15′10″ x 13′5″ |
|--------------------|---------------|----------------|
| Bedroom 1 En Suite | 2.10m x 1.95m | 6′11" x 6′5"   |
| Bedroom 2          | 4.21m x 3.12m | 13′10″ x 10′3″ |
| Bedroom 3          | 3.53m x 3.05m | 11′7" × 10′0"  |
| Bedroom 4          | 3.16m x 2.40m | 10'4" × 7'10"  |
| Bathroom           | 2.40m x 2.07m | 7′10" x 6′9"   |

Clks - Cloakroom WS - Wardrobe Space (suggestion only, wardrobe not included)

## Furniture arrangements are for illustrative purposes only. Items are not included, nor to scale.

The items shown in this key may be subject to change, and positions could vary from those indicated on this floorplan. Please refer to Sales Advisor for details of your selected plot. Computer generated image shown overleaf. External finishes, landscaping and configuration may vary from plot to plot. Please refer to Sales Advisor for further details. All dimensions are approximate and should not be used for carpet sizes, appliance spaces or furniture. We operate a policy of continuous improvement and individual features such as kitchen and bathroom layouts, doors, windows, garages and elevational treatments may vary from time to time. Consequently these particulars should be treated as general guidance only and do not constitute a contract, part of a contract or a warranty. CU/CB/500/S00/D/01/D.