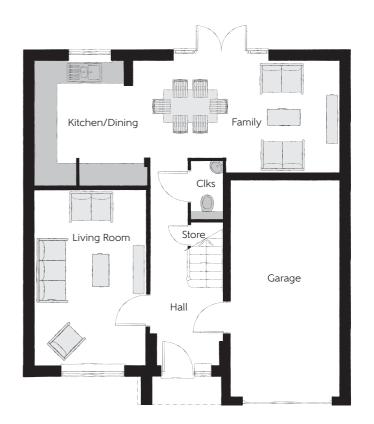

## **Ground Floor**

| Kitchen/Dining | 5.33m x 3.45m | 17'6" x 11'4"  |
|----------------|---------------|----------------|
| Family         | 3.12m x 3.11m | 10'3" x 10'3"  |
| Living Room    | 4.85m x 3.05m | 15′11" x 10′0" |
| Cloakroom      | 1.63m x 0.90m | 5'4" x 3'0"    |
| Garage         | 6.05m x 3.07m | 19'10" x 10'1" |

Clks - Cloakroom WS - Wardrobe Space (suggestion only, wardrobe not included)

## Furniture arrangements are for illustrative purposes only. Items are not included, nor to scale.

The items shown in this key may be subject to change, and positions could vary from those indicated on this floorplan. Please refer to Sales Advisor for details of your selected plot. Computer generated image shown overleaf. External finishes, landscaping and configuration may vary from plot to plot. Please refer to Sales Advisor for further details. All dimensions are approximate and should not be used for carpet sizes, appliance spaces or furniture. We operate a policy of continuous improvement and individual features such as kitchen and bathroom layouts, doors, windows, garages and elevational treatments may vary from time to time. Consequently these particulars should be treated as general guidance only and do not constitute a contract, part of a contract or a warranty. CU/CB/500/S00/D/01/D.