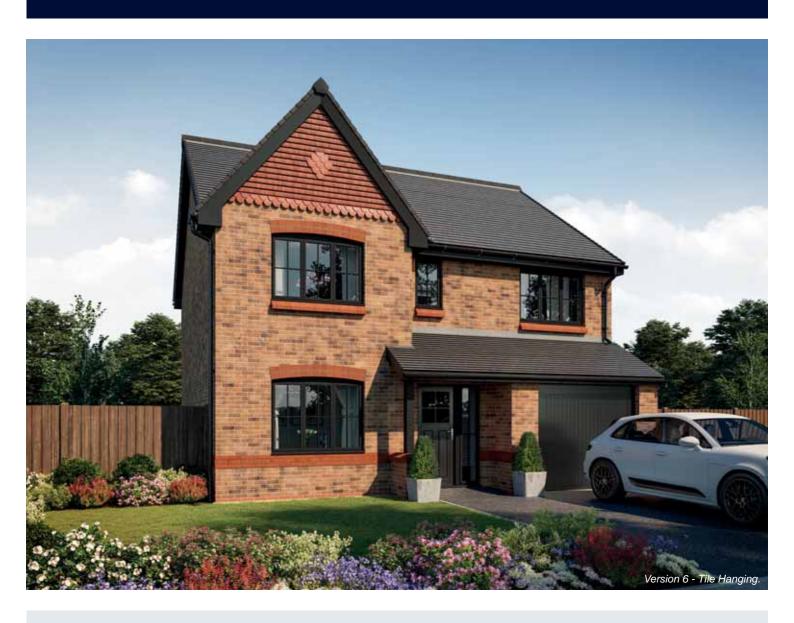

## The Cutler

FOUR BEDROOM HOME







## First Floor

| Bedroom 1          | 4.83m x 4.10m | 15′10″ x 13′5″ |
|--------------------|---------------|----------------|
| Bedroom 1 En Suite | 2.10m x 1.95m | 6′11" x 6′5"   |
| Bedroom 2          | 4.21m x 3.12m | 13′10″ x 10′3″ |
| Bedroom 3          | 3.53m x 3.05m | 11′7" × 10′0"  |
| Bedroom 4          | 3.16m x 2.40m | 10'4" × 7'10"  |
| Bathroom           | 2.40m x 2.07m | 7′10" x 6′9"   |

## **Ground Floor**

| Kitchen/Dining | 5.33m x 3.45m | 17'6" x 11'4"  |
|----------------|---------------|----------------|
| Family         | 3.12m x 3.11m | 10'3" x 10'3"  |
| Living Room    | 4.85m x 3.05m | 15′11" x 10′0" |
| Cloakroom      | 1.63m x 0.90m | 5'4" x 3'0"    |
| Garage         | 6.05m x 3.07m | 19'10" x 10'1" |



Clks - Cloakroom WS - Wardrobe Space (suggestion