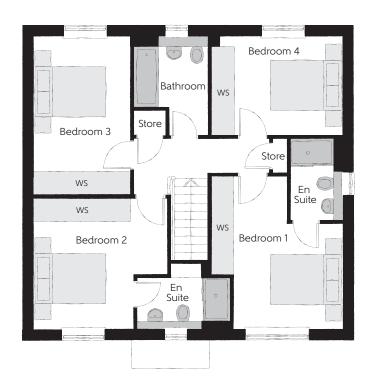

## First Floor

| Bedroom 1          | 4.261m x 3.648m                | 13′11″ x 11′11"            |
|--------------------|--------------------------------|----------------------------|
| Bedroom 1 En Suite | (max) (max)<br>2.279m x 1.443m | (max) (max)<br>7'5" x 4'8" |
| Bedroom 2          | 3.690m x 3.648m                | 12'1" x 11'11"             |
| Bedroom 2 En Suite | 2.603m x 1.890m                | 8'6" x 6'2"                |
| Bedroom 3          | 4.376m x 2.656m                | 14'4" x 8'9"               |
| Bedroom 4          | 3.653m x 2.714m                | 12′0″ x 8′11″              |
| Bathroom           | 2.714m x 2.075m                | 8′11" x 6′10"              |

Clks - Cloakroom WS - Wardrobe Space (suggestion only, wardrobe not included)

## Furniture arrangements are for illustrative purposes only. Items are not included, nor to scale.

The items shown in this key may be subject to change, and positions could vary from those indicated on this floorplan. Please refer to Sales Advisor for details of your selected plot. Computer generated image shown overleaf. External finishes, landscaping and configuration may vary from plot to plot. Please refer to Sales Advisor for further details. All dimensions are approximate and should not be used for carpet sizes, appliance spaces or furniture. We operate a policy of continuous improvement and individual features such as kitchen and bathroom layouts, doors, windows, garages and elevational treatments may vary from time to time. Consequently these particulars should be treated as general guidance only and do not constitute a contract, part of a contract or a warranty. GO/CB/500/S00/D/01/B.