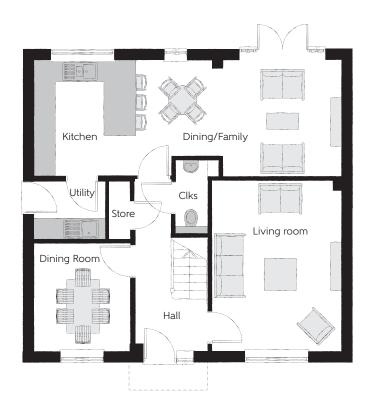

## Ground Floor

| Living Room   | 4.740m x 3.586m | 15′7" x 11′9"     |
|---------------|-----------------|-------------------|
| Dining Room   | 3.020m x 2.667m | 9'11" x 8'9"      |
| Kitchen       | 3.220m x 2.818m | 10'7" x 9'3"      |
| Dining/Family | 5.742m x 3.220m | 18′10″ x 10′7″    |
| Utility       | 1.981m x 1.632m | 6'6" x 5'4"       |
| Cloakroom     | 2.045m x 1.098m | 6'9" x 3'7" (max) |
|               |                 |                   |

Clks - Cloakroom WS - Wardrobe Space (suggestion only, wardrobe not included)

## Furniture arrangements are for illustrative purposes only. Items are not included, nor to scale.

The items shown in this key may be subject to change, and positions could vary from those indicated on this floorplan. Please refer to Sales Advisor for details of your selected plot. Computer generated image shown overleaf. External finishes, landscaping and configuration may vary from plot to plot. Please refer to Sales Advisor for further details. All dimensions are approximate and should not be used for carpet sizes, appliance spaces or furniture. We operate a policy of continuous improvement and individual features such as kitchen and bathroom layouts, doors, windows, garages and elevational treatments may vary from time to time. Consequently these particulars should be treated as general guidance only and do not constitute a contract, part of a contract or a warranty. GO/CB/500/S00/D/01/B.