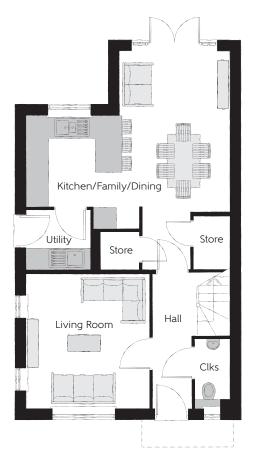

## **Ground Floor**

| Kitchen/Family/Dining | 5.64m x 4.48m | 18'6" x 14'8" |
|-----------------------|---------------|---------------|
| Living Room           | 3.71m x 3.42m | 12'2" x 11'3" |
| Utility               | 1.78m x 1.66m | 5′10″ × 5′5″  |
| Cloakroom             | 1.91m x 0.96m | 6'3" x 3'2"   |

Clks - Cloakroom WS - Wardrobe Space (suggestion only, wardrobe not included)

## $Furniture\ arrangements\ are\ for\ illustrative\ purposes\ only.\ Items\ are\ not\ included,\ nor\ to\ scale.$

The items shown in this key may be subject to change, and positions could vary from those indicated on this floorplan. Please refer to Sales Advisor for details of your selected plot. Computer generated image shown overleaf. External finishes, landscaping and configuration may vary from plot to plot. Please refer to Sales Advisor for further details. All dimensions are approximate and should not be used for carpet sizes, appliance spaces or furniture. We operate a policy of continuous improvement and individual features such as kitchen and bathroom layouts, doors, windows, garages and elevational treatments may vary from time to time. Consequently these particulars should be treated as general guidance only and do not constitute a contract, part of a contract or a warranty. MA/CB/105/S00/D/01/C.