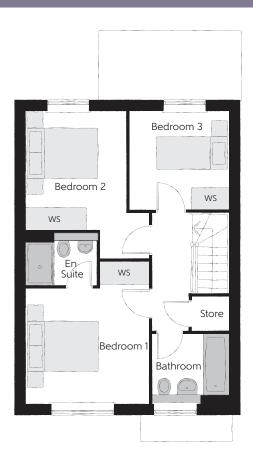

## First Floor

| Bedroom 1          | 3.93m x 3.44m | 12'11" x 11'3" |
|--------------------|---------------|----------------|
| Bedroom 1 En Suite | 1.98m x 1.46m | 6'6" x 4'9"    |
| Bedroom 2          | 4.10m x 3.44m | 13'5" x 11'3"  |
| Bedroom 3          | 2.74m x 2.74m | 9'0" x 9'0"    |
| Bathroom           | 2.11m x 1.91m | 6′11″ x 6′3″   |

Clks - Cloakroom WS - Wardrobe Space (suggestion only, wardrobe not included)

## $Furniture\ arrangements\ are\ for\ illustrative\ purposes\ only.\ Items\ are\ not\ included,\ nor\ to\ scale.$

The items shown in this key may be subject to change, and positions could vary from those indicated on this floorplan. Please refer to Sales Advisor for details of your selected plot. Computer generated image shown overleaf. External finishes, landscaping and configuration may vary from plot to plot. Please refer to Sales Advisor for further details. All dimensions are approximate and should not be used for carpet sizes, appliance spaces or furniture. We operate a policy of continuous improvement and individual features such as kitchen and bathroom layouts, doors, windows, garages and elevational treatments may vary from time to time. Consequently these particulars should be treated as general guidance only and do not constitute a contract, part of a contract or a warranty. MA/CB/105/S00/D/01/C.