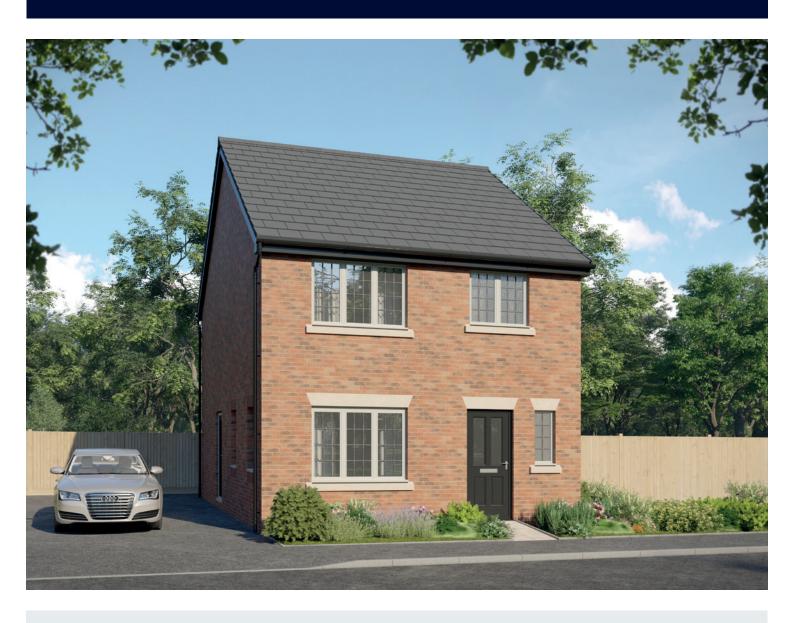

## The Mason

THREE BEDROOM HOME (Plot 24)







## First Floor

| Bedroom 1          | 3.93m x 3.44m | 12'11" x 11'3" |
|--------------------|---------------|----------------|
| Bedroom 1 En Suite | 1.98m x 1.46m | 6'6" x 4'9"    |
| Bedroom 2          | 4.10m x 3.44m | 13'5" x 11'3"  |
| Bedroom 3          | 2.74m x 2.74m | 9'0" x 9'0"    |
| Bathroom           | 2.11m x 1.91m | 6′11″ x 6′3″   |



## **Ground Floor**

| Kitchen/Family/Dining | 5.64m x 4.48m | 18'6" x 14'8" |
|-----------------------|---------------|---------------|
| Living Room           | 3.71m x 3.42m | 12'2" x 11'3" |
| Utility               | 1.78m x 1.66m | 5′10″ × 5′5″  |
| Cloakroom             | 1.91m x 0.96m | 6'3" x 3'2"   |

Clks - Cloakroom WS - Wardrobe Space (suggestion only, wardrobe not included)

## $Furniture\ arrangements\ are\ for\ illustrat