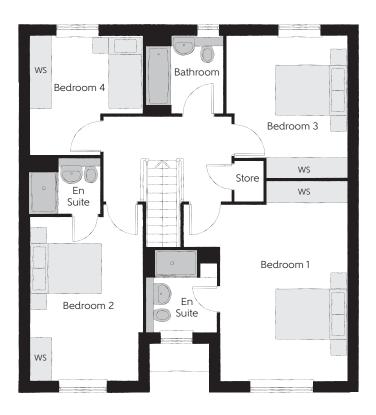

## First Floor

| Bedroom 1          | 5.46m x 4.52m | 17'11" x 14'10' |
|--------------------|---------------|-----------------|
| Bedroom 1 En Suite | 2.26m x 1.98m | 7′5″ x 6′6″     |
| Bedroom 2          | 4.83m x 3.14m | 15′10″ x 10′4′  |
| Bedroom 2 En Suite | 1.99m x 1.41m | 6'6" x 4'8"     |
| Bedroom 3          | 4.02m x 3.33m | 13'2" x 10'11"  |
| Bedroom 4          | 3.46m x 3.12m | 11'4" x 10'3"   |
| Bathroom           | 2.16m x 2.15m | 7'1" x 7'1"     |

Clks - Cloakroom WS - Wardrobe Space (suggestion only, wardrobe not included)