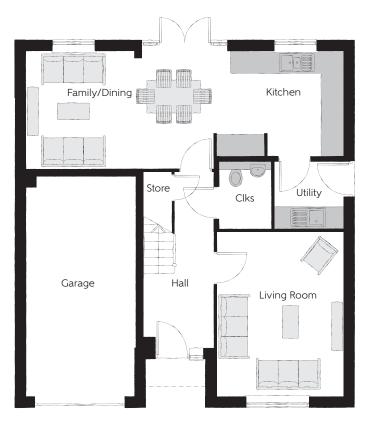

## Ground Floor

| Kitchen       | 3.65m x 2.92m | 12'0" x 9'7"   |
|---------------|---------------|----------------|
| Family/Dining | 5.14m x 3.28m | 16′10" x 10′9" |
| Living Room   | 4.38m x 3.50m | 14′5″ x 11′6″  |
| Utility       | 2.04m x 1.91m | 6'8" x 6'3"    |
| Cloakroom     | 2.04m x 1.50m | 6′8″ × 4′11″   |
| Garage        | 6.11m x 3.07m | 20'0" x 10'1"  |

Clks - Cloakroom WS - Wardrobe Space (suggestion only, wardrobe not included)