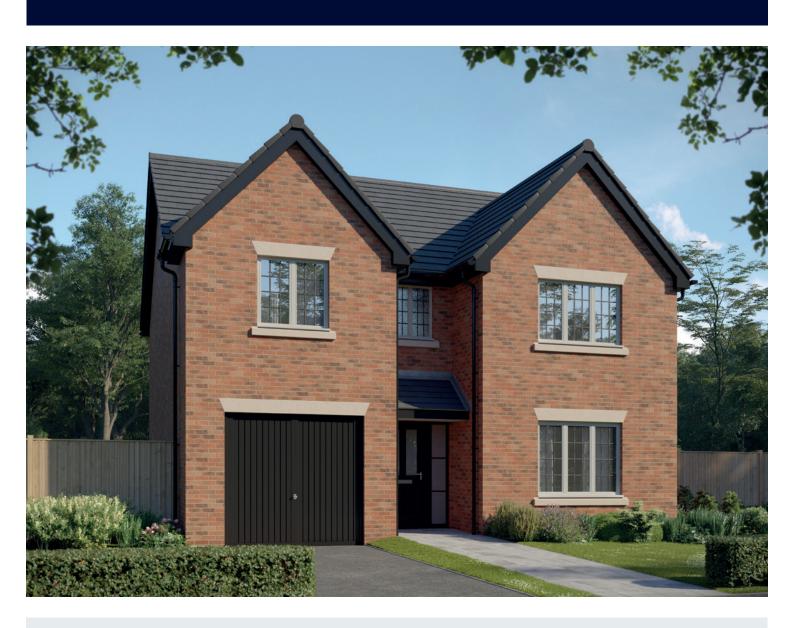

## The Lorimer

FOUR BEDROOM HOME (Plot 5)







## First Floor

| Bedroom 1          | 5.46m x 4.52m | 17'11" x 14'10' |
|--------------------|---------------|-----------------|
| Bedroom 1 En Suite | 2.26m x 1.98m | 7′5″ x 6′6″     |
| Bedroom 2          | 4.83m x 3.14m | 15′10″ x 10′4′  |
| Bedroom 2 En Suite | 1.99m x 1.41m | 6'6" x 4'8"     |
| Bedroom 3          | 4.02m x 3.33m | 13'2" x 10'11"  |
| Bedroom 4          | 3.46m x 3.12m | 11'4" x 10'3"   |
| Bathroom           | 2.16m x 2.15m | 7'1" x 7'1"     |



## Ground Floor

| Kitchen       | 3.65m x 2.92m | 12'0" x 9'7"   |
|---------------|---------------|----------------|
| Family/Dining | 5.14m x 3.28m | 16′10" x 10′9" |
| Living Room   | 4.38m x 3.50m | 14′5″ x 11′6″  |
| Utility       | 2.04m x 1.91m | 6'8" x 6'3"    |
| Cloakroom     | 2.04m x 1.50m | 6′8″ × 4′11″