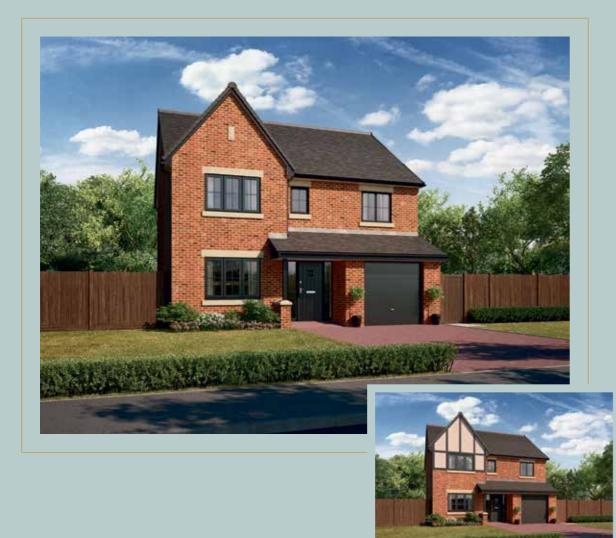

## *The Maple 4-bedroom home*

Ground floor comprises Kitchen with dining/family room, living room, garage and cloakroom