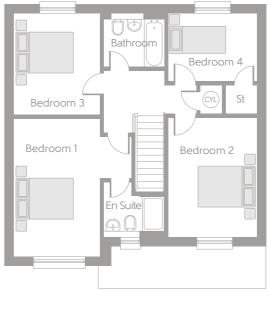

## First floor comprises

Master Bedroom with en suite, 3 further bedrooms and bathroom.

First Floor

Bedroom 14.830m x<br/>(max)Bedroom 24.192m xBedroom 33.532m xBedroom 43.137m x

Ground Floor

Living Room 4.850 Dining/Family Room 5.7750 (max) Kitchen 3.450