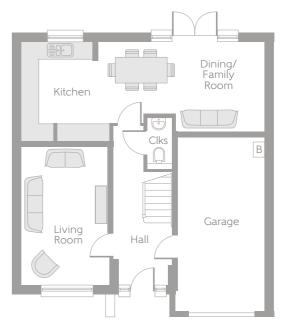

## *The Maple 4-bedroom home*

Ground floor comprises Kitchen with dining/family room, living room, garage and cloakroom

## First floor comprises

Master Bedroom with en suite, 3 further bedrooms and bathroom.

First Floor

Bedroom 14.830m x<br/>(max)Bedroom 24.192m xBedroom 33.532m xBedroom 43.137m x

Ground Floor

Living Room 4.850 Dining/Family Room 5.7750 (max) Kitchen 3.450