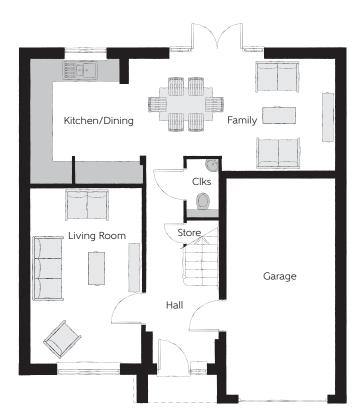

## Ground Floor

| Kitchen/Dining |  |
|----------------|--|
| Family         |  |
| Living Room    |  |
| Cloakroom      |  |
| Garage         |  |

5.33m x 3.45m 3.12m x 3.11m 4.85m x 3.05m 1.63m x 0.90m 6.05m x 3.07m

17'6" x 11'4" 10'3" x 10'3" 15'11" x 10'0" 5'4" x 3'0" 19'10" x 10'1"

Clks - Cloakroom WS - Wardrobe Space (suggestion only, wardrobe not included)