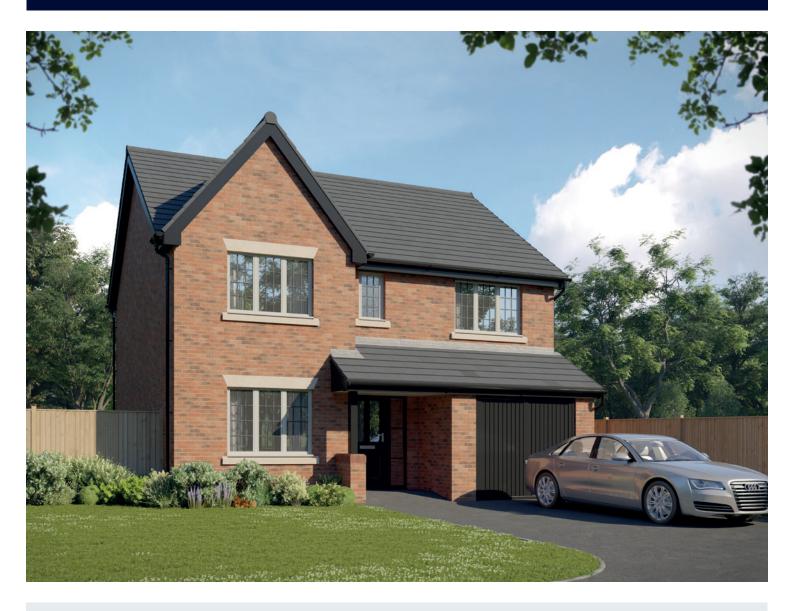

## The Cutler

FOUR BEDROOM HOME (Plots 133 & 134)





bellway.co.uk



## First Floor

| Bedroom 1          | 4.83m x 4.10m | 15'10" x 13'5" |
|--------------------|---------------|----------------|
| Bedroom 1 En Suite | 2.10m x 1.95m | 6'11″ x 6'5″   |
| Bedroom 2          | 4.21m x 3.12m | 13'10" x 10'3" |
| Bedroom 3          | 3.53m x 3.05m | 11'7" x 10'0"  |
| Bedroom 4          | 3.16m x 2.40m | 10'4" x 7'10"  |
| Bathroom           | 2.40m x 2.07m | 7'10" x 6'9"   |

## Ground Floor

| Kitchen/Dining |  |
|----------------|--|
| Family         |  |
| Living Room    |  |
| Cloakroom      |  |
| Garage         |  |

5.33m x 3.45m 3.12m x 3.11m 4.85m x 3.05m 1.63m x 0.90m 6.05m x 3.07m

17'6" x 11'4" 10'3" x 10'3" 15'11" x 10'0" 5'4" x 3'0" 19'10" x 10'1"



Clks - Cloakroom WS - Wardrobe Space (suggestion only, wardrobe not included