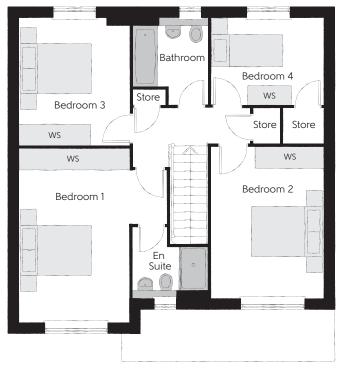

## First Floor

| Bedroom 1          | 4.83m x 4.10m | 15'10" x 13'5" |
|--------------------|---------------|----------------|
| Bedroom 1 En Suite | 2.10m x 1.95m | 6'11″ x 6'5″   |
| Bedroom 2          | 4.21m x 3.12m | 13'10" x 10'3" |
| Bedroom 3          | 3.53m x 3.05m | 11'7" x 10'0"  |
| Bedroom 4          | 3.16m x 2.40m | 10'4" x 7'10"  |
| Bathroom           | 2.40m x 2.07m | 7'10" x 6'9"   |

17'6" x 11'4" 10'3" x 10'3" 15'11" x 10'0" 5'4" x 3'0" 19'10" x 10'1"

Clks - Cloakroom WS - Wardrobe Space (suggestion only, wardrobe not included)