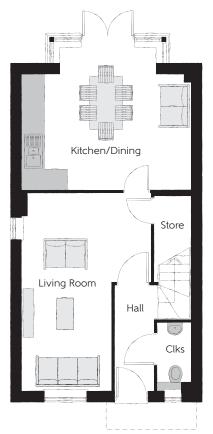

## Ground Floor

| Kitchen/Dining | 4.67m x 4.10m | 15'4" x 13'5"                 |
|----------------|---------------|-------------------------------|
| Living Room    | 5.33m x 3.63m | 17'6" x 11'11"<br>(max) (max) |
| Cloakroom      | 1.88m x 0.91m | 6'2" x 3'0"                   |