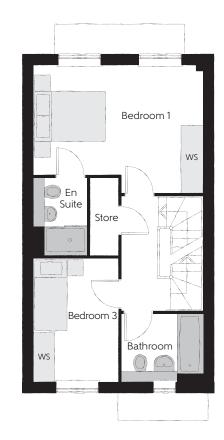

| 4.67m x 3.55m<br><sup>(max)</sup> (max)<br>2.15m x 1.45m |
|----------------------------------------------------------|
| 3.43m x 2.31m                                            |
| 2.27m x 1.88m                                            |

15'4" × 11'8" (max) 7'1" × 4'9" 11'3" × 7'7" 7'5" × 6'2" (max) (max)