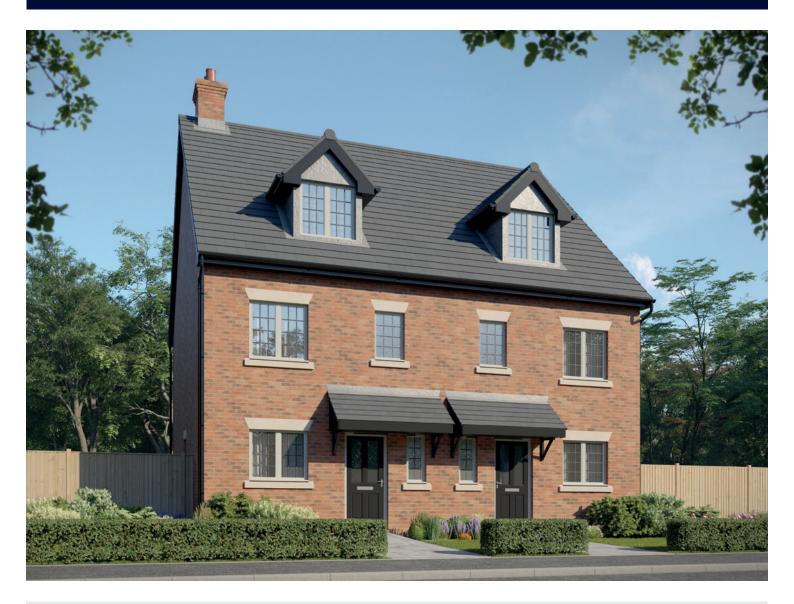

## The Cartwright

FOUR BEDROOM HOME (Plots 9, 10, 126 & 127)





bellway.co.uk



## Second Floor

| Bedroom 2 | 3.83m x 3.53m | 12'7" x 11'7" |
|-----------|---------------|---------------|
| Bedroom 4 | 3.24m x 2.39m | 10'8" x 7'10" |
| Shower    | 2.19m x 2.12m | 7'2" x 6'11"  |





Bedroom 1 Bedroom 1 En Suite Bedroom 3 Bathroom

| 4.67m x 3.55m<br><sup>(max)</sup> (max)<br>2.15m x 1.45m |
|----------------------------------------------------------|
| 3.43m x 2.31m                                            |
| 2.27m x 1.88m                                            |

15'4" × 11'8" (max) 7'1" × 4'9" 11'3" × 7'7" 7'5" × 6'2" (max) (max)



## Ground Floor

| Kitchen/Dining | 4.67m x 4.10m | 15'4" x 13'5"                 |
|----------------|---------------|-------------------------------|
| Living Room    | 5.33m x 3.63m | 17'6" x 11'11"<br>(ma