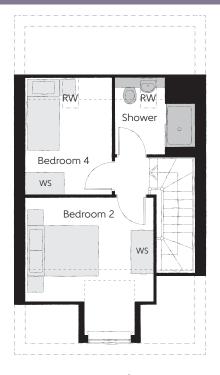

## Second Floor

| Bedroom 2 | 3.83m x 3.53m | 12'7" x 11'7" |
|-----------|---------------|---------------|
| Bedroom 4 | 3.24m x 2.39m | 10'8" x 7'10" |
| Shower    | 2.19m x 2.12m | 7'2" x 6'11"  |

Bedroom 1 Bedroom 1 En Suite Bedroom 3 Bathroom