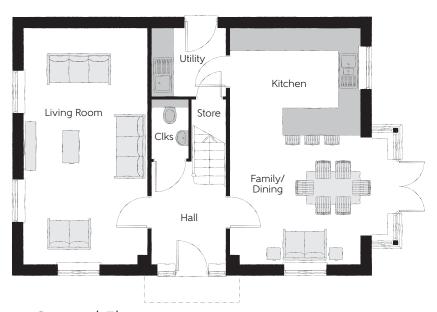

## **Ground Floor**

| Kitchen       | 3.60m x 3.04m | 11'10" x 10'0" |
|---------------|---------------|----------------|
| Family/Dining | 4.39m x 3.50m | 14'5" x 11'6"  |
| Living Room   | 6.54m x 3.42m | 21′5″ x 11′3″  |
| Utility       | 2.03m x 1.87m | 6'8" x 6'2"    |
| Cloakroom     | 1.65m x 1.02m | 5′5″ x 3′4″    |

Clks - Cloakroom WS - Wardrobe Space (suggestion only, wardrobe not included)