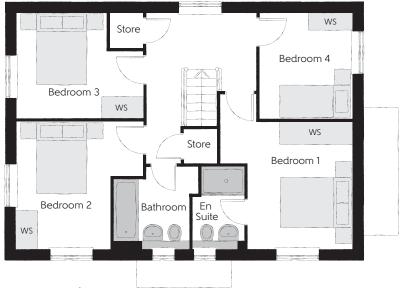

## First Floor

| Bedroom 1          | 4.29m x 3.66m<br>(max) (max) | 14'1" x 12'0"<br>(max) (max)    |
|--------------------|------------------------------|---------------------------------|
| Bedroom 1 En Suite | 2.25m x 1.44m                | 7′5″ x 4′9″                     |
| Bedroom 2          | 3.53m x 3.27m                | 11'7" x 10'9"                   |
| Bedroom 3          | 3.53m x 3.18m                | 11'7" x 10'5"                   |
| Bedroom 4          | 2.93m x 2.58m                | 9′7″ x 8′6″                     |
| Bathroom           | 2.35m x 2.25m                | 7′9″ x 7′5″<br><sub>(max)</sub> |

Clks - Cloakroom WS - Wardrobe Space (suggestion only, wardrobe not included)