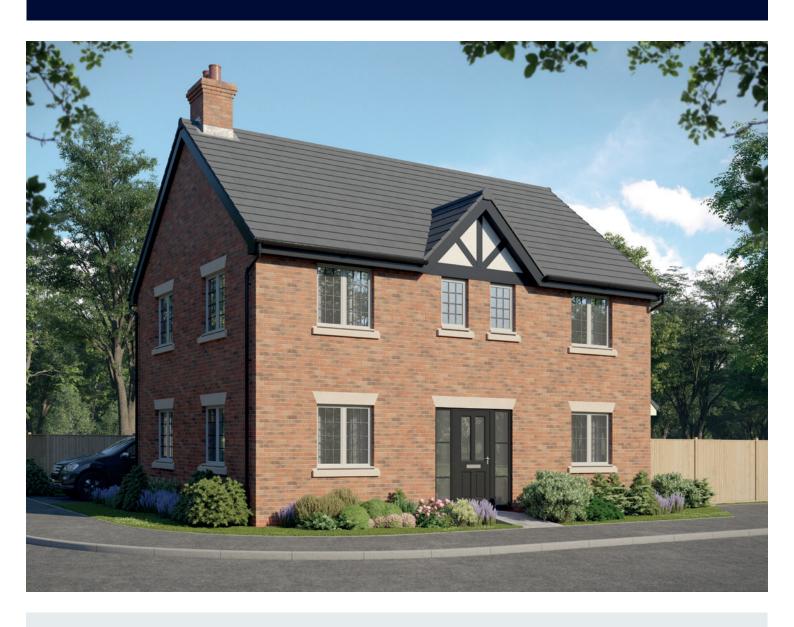

## First Floor

| Bedroom 1          | 4.29m x 3.66m<br>(max) (max) | 14'1" x 12'0"<br>(max) (max)    |
|--------------------|------------------------------|---------------------------------|
| Bedroom 1 En Suite | 2.25m x 1.44m                | 7′5″ x 4′9″                     |
| Bedroom 2          | 3.53m x 3.27m                | 11'7" x 10'9"                   |
| Bedroom 3          | 3.53m x 3.18m                | 11'7" x 10'5"                   |
| Bedroom 4          | 2.93m x 2.58m                | 9′7″ x 8′6″                     |
| Bathroom           | 2.35m x 2.25m                | 7′9″ x 7′5″<br><sub>(max)</sub> |

Clks - Cloakroom WS - Wardrobe Space (suggestion only, wardrobe not included)