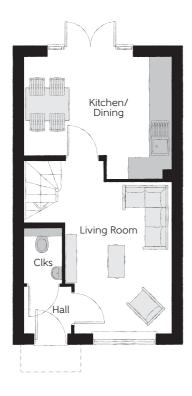

## Ground Floor

| Kitchen/Dining | 4.049m x 3.378m | 13'3" x 11'1"  |
|----------------|-----------------|----------------|
| Living Room    | 4.853m x 3.159m | 15'11" x 10'4" |
| Cloakroom      | ,               | 4′10″ x 3′4″   |

Clks - Cloakroom WS - Wardrobe Space (suggestion only, wardrobe not included)