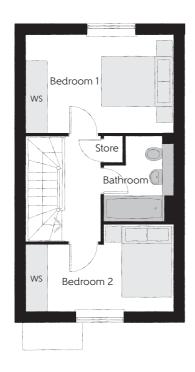

## First Floor

| Bedroom 1 | 4.049m x 2.725m                         | 13′3″ x 8′11″ |
|-----------|-----------------------------------------|---------------|
| Bedroom 2 | 4.049m x 2.400m                         | 13'3" x 7'10" |
| Bathroom  | (************************************** | 7′9″ x 6′3″   |

Clks - Cloakroom WS - Wardrobe Space (suggestion only, wardrobe not included)