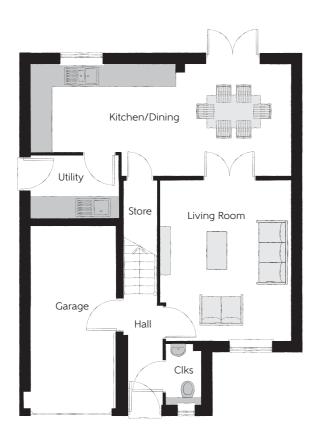

## Ground Floor

| Kitchen/Dining<br>Living Room | 7.210m x 3.079m<br>(max) (max)<br>4.432m x 3.604m | 23'8" x 10'1"<br>(max) (max)<br>14'7"x 11'10" |
|-------------------------------|---------------------------------------------------|-----------------------------------------------|
| Cloakroom                     | 1.707m x 0.967m                                   | 5′7″ x 3′2″                                   |
| Garage                        | 5.113m x 2.598m                                   | 16'9" x 8'6"                                  |

Clks - Cloakroom WS - Wardrobe Space (suggestion only, wardrobe not included)