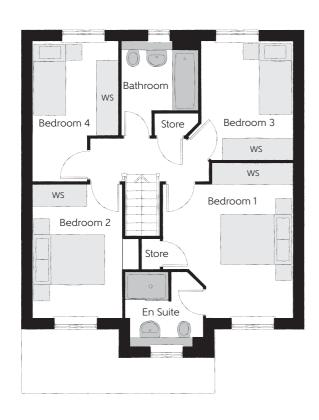

## The Farrier

Four bedroom home









## First Floor

| 4.292m x 3.589m                | 14'1" x 11'9"                                                                                                                         |
|--------------------------------|---------------------------------------------------------------------------------------------------------------------------------------|
| 2.162m x 2.034m                | 7'1" x 6'8"                                                                                                                           |
| 3.692m x 2.480m                | 12'1" x 8'2"                                                                                                                          |
| 3.275m x 2.542m                | 10'9" x 8'4"