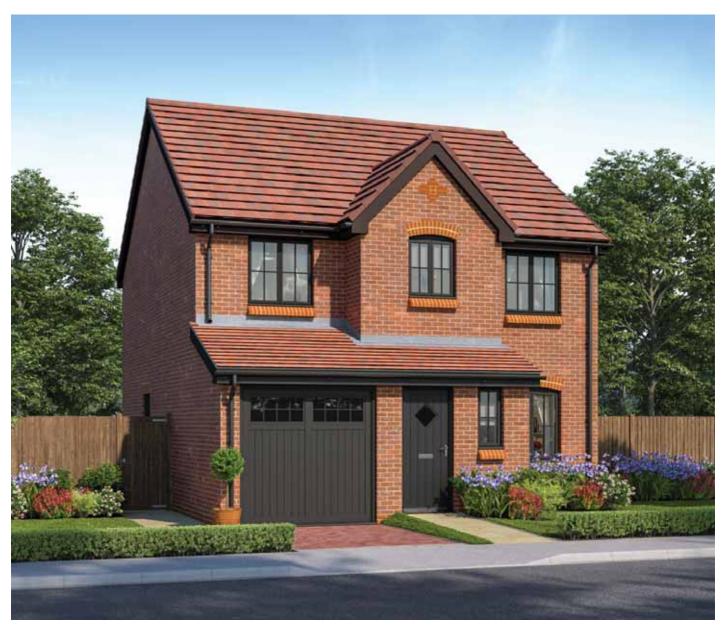

## First Floor

| 4.292m x 3.589m                | 14'1" x 11'9"                                                                                                                         |
|--------------------------------|---------------------------------------------------------------------------------------------------------------------------------------|
| 2.162m x 2.034m                | 7'1" x 6'8"                                                                                                                           |
| 3.692m x 2.480m                | 12'1" x 8'2"                                                                                                                          |
| 3.275m x 2.542m                | 10'9" x 8'4"                                                                                                                          |
| 3.875m x 2.369m                | 12'9" x 7'9"                                                                                                                          |
| 2.602m x 2.113m<br>(max) (max) | 8'7" x 6'11"<br>(max) (max)                                                                                                           |
|                                | (max) (max)<br>2.162m x 2.034m<br>(max)<br>3.692m x 2.480m<br>3.275m x 2.542m<br>(max)<br>3.875m x 2.369m<br>(max)<br>2.602m x 2.113m |

Clks - Cloakroom WS - Wardrobe Space (suggestion only, wardrobe not included)