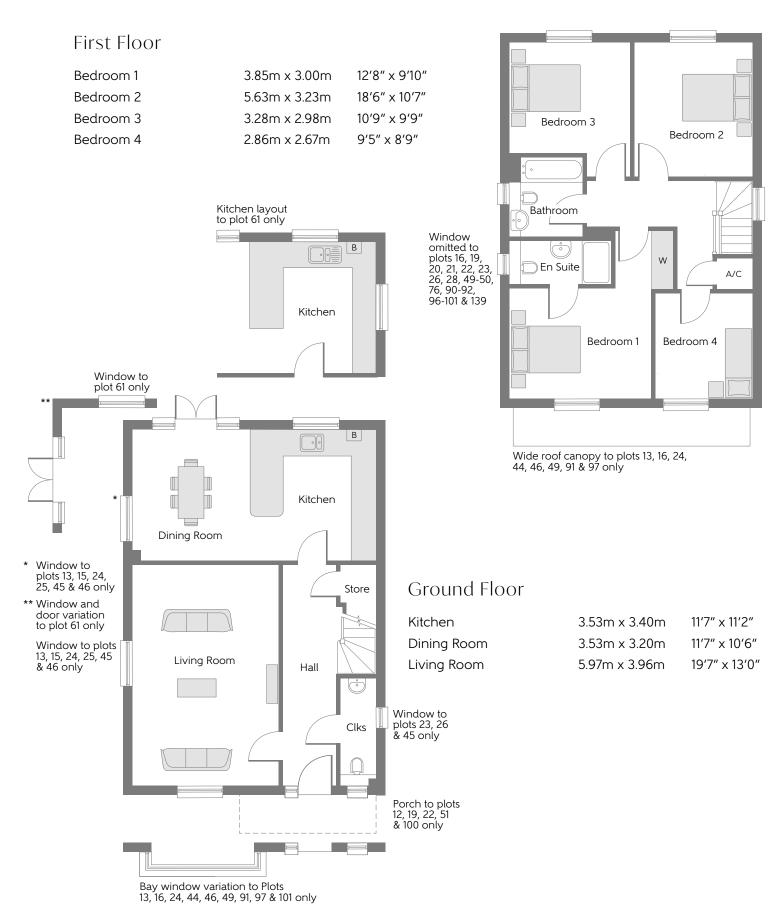

## The Voyager

FOUR BEDROOM HOME

Clks - Cloakroom B - Boiler A/C - Airing Cupboard W - Fitted Wardrobe

## Furniture arrangements are for illustrative purposes only. Items are not included, nor to scale.

The items shown in this key may be subject to change, and positions could vary from those indicated on this floorplan. Please refer to Sales Advisor for details of your selected plot. Computer generated image shown overleaf. External finishes, landscaping and configuration may vary from plot to plot. Please refer to Sales Advisor for further details. All dimensions are approximate and should not be used for carpet sizes, appliance spaces or furniture. We operate a policy of continuous improvement and individual features such as kitchen and bathroom layouts, doors, windows, garages and elevational treatments may vary from time to time. Consequently these particulars should be treated as general guidance only and do not constitute a contract, part of a contract or a warranty.