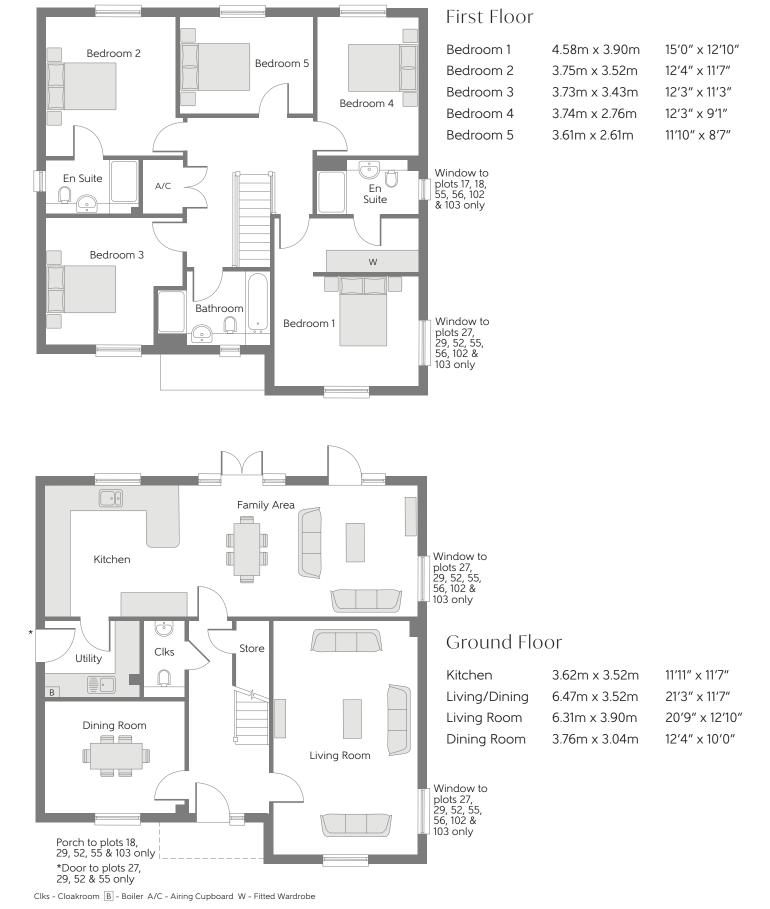

## The Torque

FIVE BEDROOM HOME

Furniture arrangements are for illustrative purposes only. Items are not included, nor to scale.

The items shown in this key may be subject to change, and positions could vary from those indicated on this floorplan. Please refer to Sales Advisor for details of your selected plot. Computer generated image shown overleaf. External finishes, landscaping and configuration may vary from plot to plot. Please refer to Sales Advisor for further details. All dimensions are approximate and should not be used for carpet sizes, appliance spaces or furniture. We operate a policy of continuous improvement and individual features such as kitchen and bathroom layouts, doors, windows, garages and elevational treatments may vary from time to time. Consequently these particulars should be treated as general guidance only and do not constitute a contract, part of a contract or a warranty.