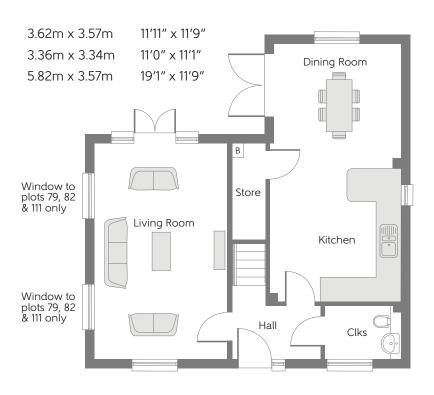

## **Ground Floor**

Kitchen Dining Room Living Room

Clks - Cloakroom B - Boiler A/C - Airing Cupboard WS - Wardrobe Space (suggestion only, wardrobe not included)

## Furniture arrangements are for illustrative purposes only. Items are not included, nor to scale.

The items shown in this key may be subject to change, and positions could vary from those indicated on this floorplan. Please refer to Sales Advisor for details of your selected plot. Computer generated image shown overleaf. External finishes, landscaping and configuration may vary from plot to plot. Please refer to Sales Advisor for further details. All dimensions are approximate and should not be used for carpet sizes, appliance spaces or furniture. We operate a policy of continuous improvement and individual features such as kitchen and bathroom layouts, doors, windows, garages and elevational treatments may vary from time to time. Consequently these particulars should be treated as general guidance only and do not constitute a contract, part of a contract or a warranty.