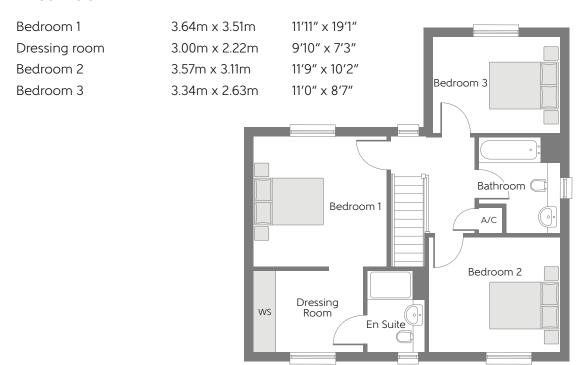

## First Floor

## **Ground Floor**

Kitchen Dining Room Living Room

Clks - Cloakroom B - Boiler A/C - Airing Cupboard WS - Wardrobe Space (suggestion only, wardrobe not included)

## Furniture arrangements are for illustrative purposes only. Items are not included, nor to scale.

The items shown in this key may be subject to change, and positions could vary from those indicated on this floorplan. Please refer to Sales Advisor for details of your selected plot. Computer generated image shown overleaf. External finishes, landscaping and configuration may vary from plot to plot. Please refer to Sales Advisor for further details. All dimensions are approximate and should not be used for carpet sizes, appliance spaces or furniture. We operate a policy of continuous improvement and individual features such as kitchen and bathroom layouts, doors, windows, garages and elevational treatments may vary from time to time. Consequently these particulars should be treated as general guidance only and do not constitute a contract, part of a contract or a warranty.