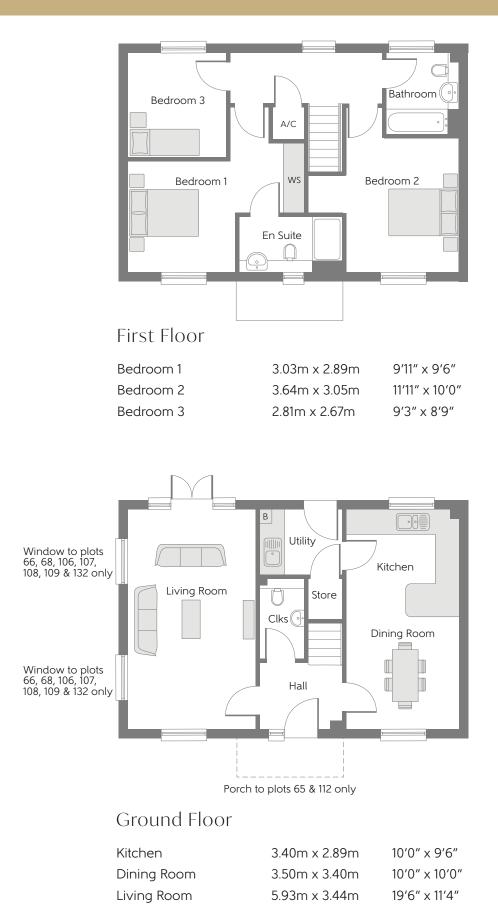

## The Drogue

THREE BEDROOM HOME

bellway.co.uk

Clks - Cloakroom B - Boiler A/C - Airing Cupboard WS - Wardrobe Space (suggestion only, wardrobe not included)

## Furniture arrangements are for illustrative purposes only. Items are not included, nor to scale.

The items shown in this key may be subject to change, and positions could vary from those indicated on this floorplan. Please refer to Sales Advisor for details of your selected plot. Computer generated image shown overleaf. External finishes, landscaping and configuration may vary from plot to plot. Please refer to Sales Advisor for further details. All dimensions are approximate and should not be used for carpet sizes, appliance spaces or furniture. We operate a policy of continuous improvement and individual features such as kitchen and bathroom layouts, doors, windows, garages and elevational treatments may vary from time to time. Consequently these particulars should be treated as general guidance only and do not constitute a contract, part of a contract or a warranty.